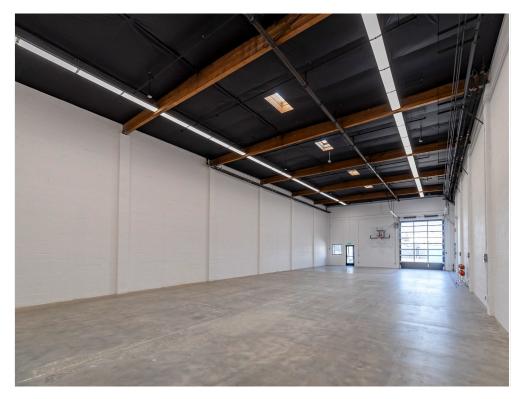

### **Property Details**

Lease rate is negotiable. Approximately 5,353 sf of plug and play creative office space with approximately 4,000 sf of clear span flex space that can be used as a showroom, film studio, event space, warehouse, indoor recreation center, light manufacturing area, or can be configured as additional office space. Assembly occupancy. Remote access gated parking for +- 18 cars, 15' high ground level door, polished concrete floors, 22' high ceilings with skylights. Reception area, kitchen, 2 executive offices, glass conference room, fully air conditioned, two restrooms, and 24 hour access. Two street access on Anderson St and Mission Rd. Great location on the western edge of Boyle Heights, adjacent to the Arts District at the 4th Street Bridge.

**Price: Upon Request** 

Turn-Key Creative Office Space With 4,000 sf of Flex Space and Indoor Basketball Court Great Location Near the Arts District at the 4th Street Bridge Reception Area, two large Executive Offices and a large Glass Conference Room, European Kitchen, three Lounge Areas