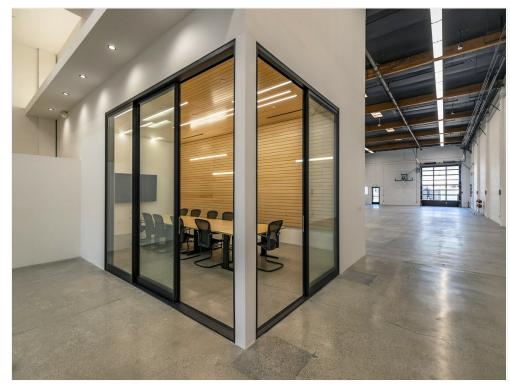

### **Property Details**

Lease rate is negotiable. Approximately 5,353 sf of plug and play creative office space with approximately 4,000 sf of clear span flex space that can be used as a showroom, film studio, event space, warehouse, indoor recreation center, light manufacturing area, or can be configured as additional office space. Assembly occupancy. Remote access gated parking for +- 18 cars, 15' high ground level door, polished concrete floors, 22' high ceilings with skylights. Reception area, kitchen, 2 executive offices, glass conference room, fully air conditioned, two restrooms, and 24 hour access. Two street access on Anderson St and Mission Rd. Great location on the western edge of Boyle Heights, adjacent to the Arts District at the 4th Street Bridge.

**Price: Upon Request** 

Turn-Key Creative Office Space With 4,000 sf of Flex Space and Indoor Basketball Court Great Location Near the Arts District at the 4th Street Bridge Reception Area, two large Executive Offices and a large Glass Conference Room, European Kitchen, three Lounge Areas