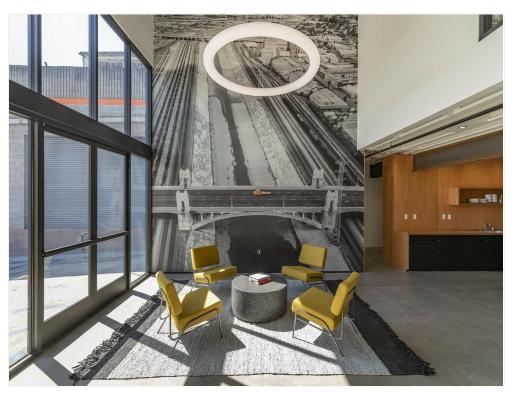

**Price: Upon Request** 

Turn-Key Creative Office Space With 4,000 sf of Flex Space and Indoor Basketball Court Great Location Near the Arts District at the 4th Street Bridge Reception Area, two large Executive Offices and a large Glass Conference Room, European Kitchen, three Lounge Areas

## Property Photos

Building Photo Interior Photo

Rear Loading/Entrance Kitchenette

Interior Photo

Interior Photo

Open Space Interior Photo

Floor Plan Parking Plan