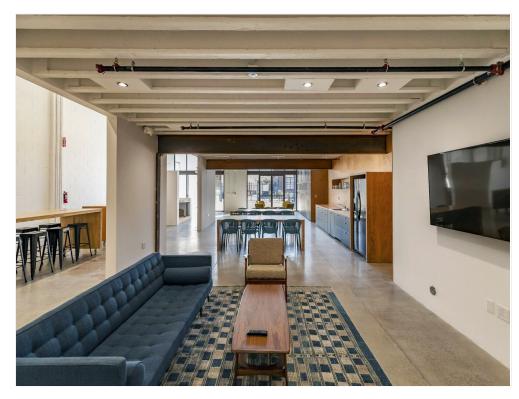

### **Property Details**

Lease rate is negotiable. Approximately 5,353 sf of plug and play creative office space with approximately 4,000 sf of clear span flex space that can be used as a showroom, film studio, event space, warehouse, indoor recreation center, light manufacturing area, or can be configured as additional office space. Assembly occupancy. Remote access gated parking for +- 18 cars, 15' high ground level door, polished concrete floors, 22' high ceilings with skylights. Reception area, kitchen, 2 executive offices, glass conference room, fully air conditioned, two restrooms, and 24 hour access. Two street access on Anderson St and Mission Rd. Great location on the western edge of Boyle Heights, adjacent to the Arts District at the 4th Street Bridge.

**Price: Upon Request** 

Turn-Key Creative Office Space With 4,000 sf of Flex Space and Indoor Basketball Court Great Location Near the Arts District at the 4th Street Bridge Reception Area, two large Executive Offices and a large Glass Conference Room, European Kitchen, three Lounge Areas

## Property Photos

Building Photo Interior Photo

Rear Loading/Entrance Kitchenette

Interior Photo

Interior Photo

Open Space Interior Photo

Floor Plan Parking Plan