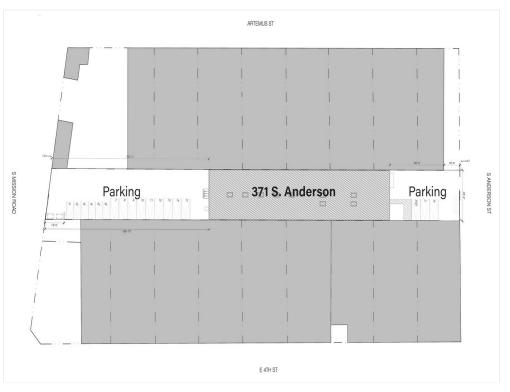

### **Property Details**

Lease rate is negotiable. Approximately 5,353 sf of plug and play creative office space with approximately 4,000 sf of clear span flex space that can be used as a showroom, film studio, event space, warehouse, indoor recreation center, light manufacturing area, or can be configured as additional office space. Assembly occupancy. Remote access gated parking for +- 18 cars, 15' high ground level door, polished concrete floors, 22' high ceilings with skylights. Reception area, kitchen, 2 executive offices, glass conference room, fully air conditioned, two restrooms, and 24 hour access. Two street access on Anderson St and Mission Rd. Great location on the western edge of Boyle Heights, adjacent to the Arts District at the 4th Street Bridge.

18 Car Remote Access Gated Parking, 15' High Roll Up Door Polished Concrete Floors, 22' High Ceilings with Skylights Assembly Occupancy

View the full listing here: https://www.loopnet.com/Listing/371-S-Anderson-St-Los-Angeles-CA/32694341/

## Property Photos

Building Photo Interior Photo

Rear Loading/Entrance Kitchenette

Interior Photo

Interior Photo

Open Space Interior Photo

Floor Plan Parking Plan