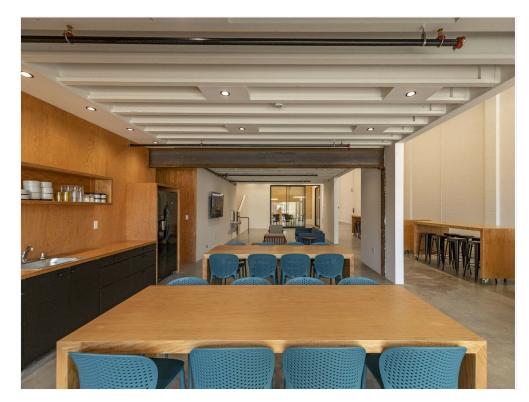

### **Property Details**

Lease rate is negotiable. Approximately 5,353 sf of plug and play creative office space with approximately 4,000 sf of clear span flex space that can be used as a showroom, film studio, event space, warehouse, indoor recreation center, light manufacturing area, or can be configured as additional office space. Assembly occupancy. Remote access gated parking for +- 18 cars, 15' high ground level door, polished concrete floors, 22' high ceilings with skylights. Reception area, kitchen, 2 executive offices, glass conference room, fully air conditioned, two restrooms, and 24 hour access. Two street access on Anderson St and Mission Rd. Great location on the western edge of Boyle Heights, adjacent to the Arts District at the 4th Street Bridge.

**Price: Upon Request** 

Turn-Key Creative Office Space With 4,000 sf of Flex Space and Indoor Basketball Court Great Location Near the Arts District at the 4th Street Bridge Reception Area, two large Executive Offices and a large Glass Conference Room, European Kitchen, three Lounge Areas

## Property Photos

Building Photo Interior Photo

Rear Loading/Entrance Kitchenette

Interior Photo

Interior Photo

Open Space Interior Photo

Floor Plan Parking Plan