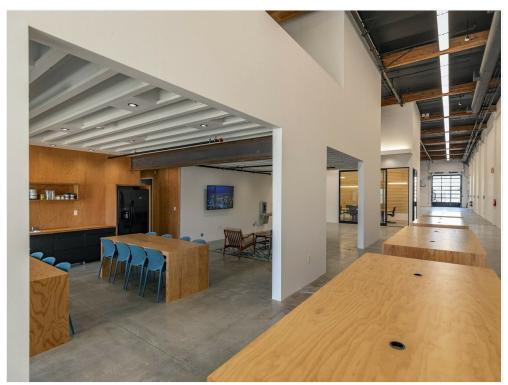

### **Property Details**

Lease rate is negotiable. Approximately 5,353 sf of plug and play creative office space with approximately 4,000 sf of clear span flex space that can be used as a showroom, film studio, event space, warehouse, indoor recreation center, light manufacturing area, or can be configured as additional office space. Assembly occupancy. Remote access gated parking for +- 18 cars, 15' high ground level door, polished concrete floors, 22' high ceilings with skylights. Reception area, kitchen, 2 executive offices, glass conference room, fully air conditioned, two restrooms, and 24 hour access. Two street access on Anderson St and Mission Rd. Great location on the western edge of Boyle Heights, adjacent to the Arts District at the 4th Street Bridge.

**Price: Upon Request** 

Turn-Key Creative Office Space With 4,000 sf of Flex Space and Indoor Basketball Court Great Location Near the Arts District at the 4th Street Bridge Reception Area, two large Executive Offices and a large Glass Conference Room, European Kitchen, three Lounge Areas

## Property Photos

Building Photo Interior Photo

Rear Loading/Entrance Kitchenette

Interior Photo

Interior Photo

Open Space Interior Photo

Floor Plan Parking Plan