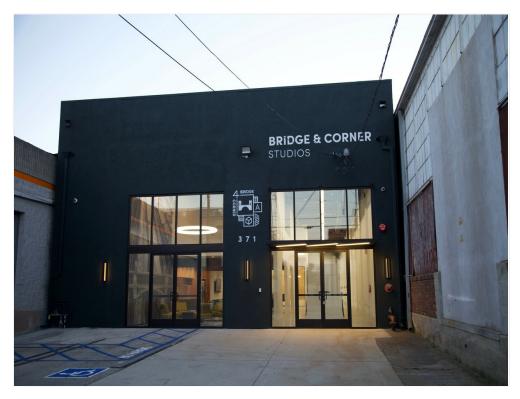

### **Property Details**

Lease rate is negotiable. Approximately 5,353 sf of plug and play creative office space with approximately 4,000 sf of clear span flex space that can be used as a showroom, film studio, event space, warehouse, indoor recreation center, light manufacturing area, or can be configured as additional office space. Assembly occupancy. Remote access gated parking for +- 18 cars, 15' high ground level door, polished concrete floors, 22' high ceilings with skylights. Reception area, kitchen, 2 executive offices, glass conference room, fully air conditioned, two restrooms, and 24 hour access. Two street access on Anderson St and Mission Rd. Great location on the western edge of Boyle Heights, adjacent to the Arts District at the 4th Street Bridge.

**Price: Upon Request** 

Turn-Key Creative Office Space With 4,000 sf of Flex Space and Indoor Basketball Court Great Location Near the Arts District at the 4th Street Bridge Reception Area, two large Executive Offices and a large Glass Conference Room, European Kitchen, three Lounge Areas

## Property Photos

Building Photo Interior Photo

Rear Loading/Entrance Kitchenette

Interior Photo

Interior Photo

Open Space Interior Photo

Floor Plan Parking Plan