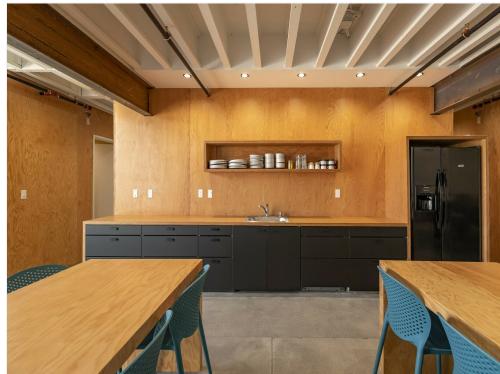

### **Property Details**

Lease rate is negotiable. Approximately 5,353 sf of plug and play creative office space with approximately 4,000 sf of clear span flex space that can be used as a showroom, film studio, event space, warehouse, indoor recreation center, light manufacturing area, or can be configured as additional office space. Assembly occupancy. Remote access gated parking for +- 18 cars, 15' high ground level door, polished concrete floors, 22' high ceilings with skylights. Reception area, kitchen, 2 executive offices, glass conference room, fully air conditioned, two restrooms, and 24 hour access. Two street access on Anderson St and Mission Rd. Great location on the western edge of Boyle Heights, adjacent to the Arts District at the 4th Street Bridge.

**Price: Upon Request** 

Turn-Key Creative Office Space With 4,000 sf of Flex Space and Indoor Basketball Court Great Location Near the Arts District at the 4th Street Bridge Reception Area, two large Executive Offices and a large Glass Conference Room, European Kitchen, three Lounge Areas

## Property Photos

Building Photo Interior Photo

Rear Loading/Entrance Kitchenette

Interior Photo

Interior Photo

Open Space Interior Photo

Floor Plan Parking Plan