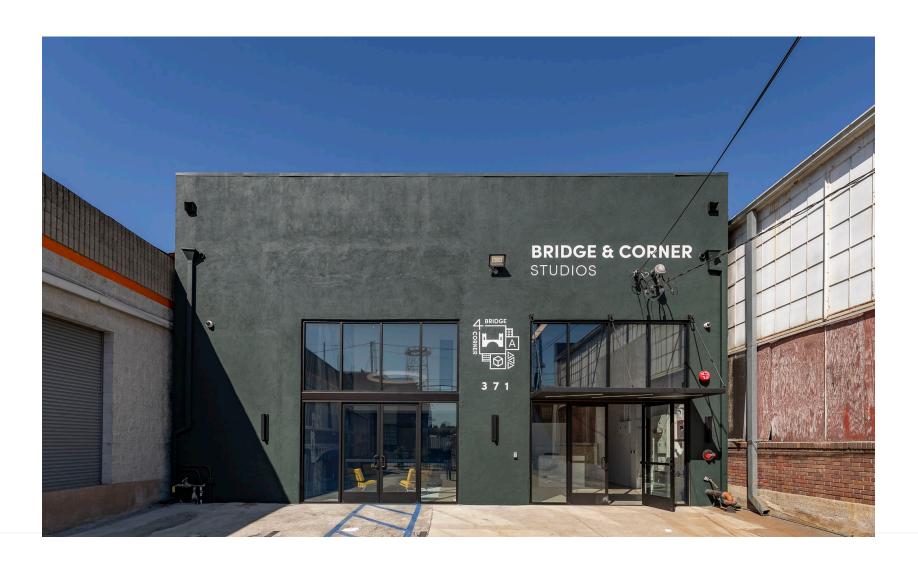

### **Property Details**

Lease rate is negotiable. Approximately 5,353 sf of plug and play creative office space with approximately 4,000 sf of clear span flex space that can be used as a showroom, film studio, event space, warehouse, indoor recreation center, light manufacturing area, or can be configured as additional office space. Assembly occupancy. Remote access gated parking for +- 18 cars, 15' high ground level door, polished concrete floors, 22' high ceilings with skylights. Reception area, kitchen, 2 executive offices, glass conference room, fully air conditioned, two restrooms, and 24 hour access. Two street access on Anderson St and Mission Rd. Great location on the western edge of Boyle Heights, adjacent to the Arts District at the 4th Street Bridge.

**Price: Upon Request** 

Turn-Key Creative Office Space With 4,000 sf of Flex Space and Indoor Basketball Court Great Location Near the Arts District at the 4th Street Bridge Reception Area, two large Executive Offices and a large Glass Conference Room, European Kitchen, three Lounge Areas

18 Car Remote Access Gated Parking, 15' High Roll Up Door Polished Concrete Floors, 22' High Ceilings with Skylights Assembly Occupancy

View the full listing here: https://www.loopnet.com/Listing/371-S-Anderson-St-Los-Angeles-CA/32694341/

## Property Photos

Building Photo Interior Photo

Rear Loading/Entrance Kitchenette

Interior Photo

Interior Photo

Open Space Interior Photo

Floor Plan Parking Plan