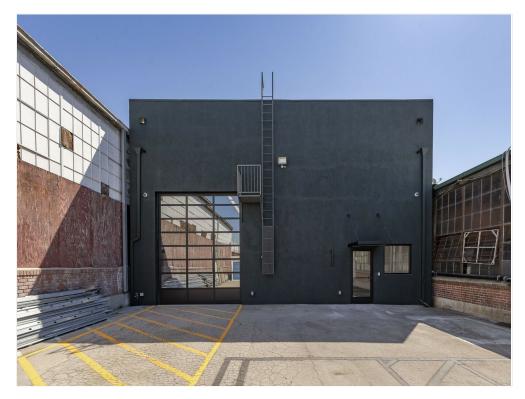

### **Property Details**

Lease rate is negotiable. Approximately 5,353 sf of plug and play creative office space with approximately 4,000 sf of clear span flex space that can be used as a showroom, film studio, event space, warehouse, indoor recreation center, light manufacturing area, or can be configured as additional office space. Assembly occupancy. Remote access gated parking for +- 18 cars, 15' high ground level door, polished concrete floors, 22' high ceilings with skylights. Reception area, kitchen, 2 executive offices, glass conference room, fully air conditioned, two restrooms, and 24 hour access. Two street access on Anderson St and Mission Rd. Great location on the western edge of Boyle Heights, adjacent to the Arts District at the 4th Street Bridge.

## Property Photos

Building Photo Interior Photo

Rear Loading/Entrance Kitchenette

Interior Photo

Interior Photo

Open Space Interior Photo

Floor Plan Parking Plan