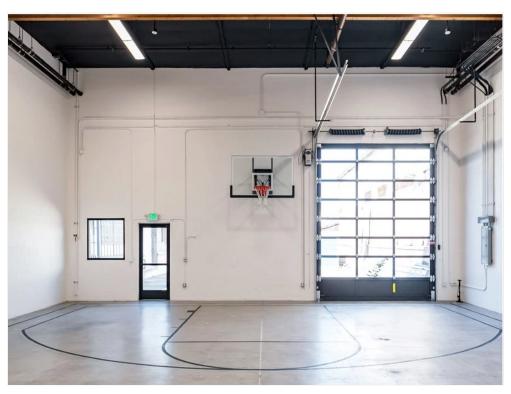

**Price: Upon Request** 

Turn-Key Creative Office Space With 4,000 sf of Flex Space and Indoor Basketball Court Great Location Near the Arts District at the 4th Street Bridge Reception Area, two large Executive Offices and a large Glass Conference Room, European Kitchen, three Lounge Areas

18 Car Remote Access Gated Parking, 15' High Roll Up Door Polished Concrete Floors, 22' High Ceilings with Skylights Assembly Occupancy

View the full listing here: https://www.loopnet.com/Listing/371-S-Anderson-St-Los-Angeles-CA/32694341/