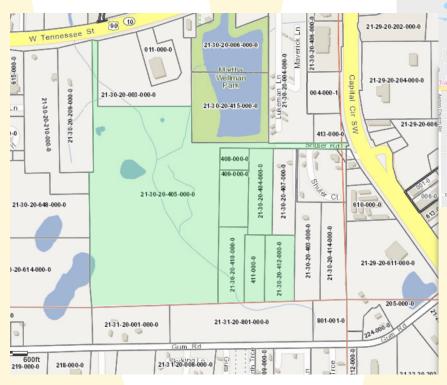

### West Tennessee Street and Capital Circle SW, Tallahassee, FL

- >> Zoning: M-1 light industrial, CP Commercial Parkway and R-3 Residential 3
- >> Future Land Use: SUB Suburban and UR-2 Urban Residential 2
- >> Access from both West Tennessee Street and Capital Circle SW
- >> Convenient westside location with easy access to I-10, FSU, TCC, FAMU and downtown Tallahassee
- >> Parcels included: 2130204050000, 2130204080000, 2130204090000, 2130204040000, 2130204100000, 2130204110000, and 2130204120000

>> Asking Price: \$4,249,<mark>000 (\$50,</mark>000 per acre)

For more information contact: