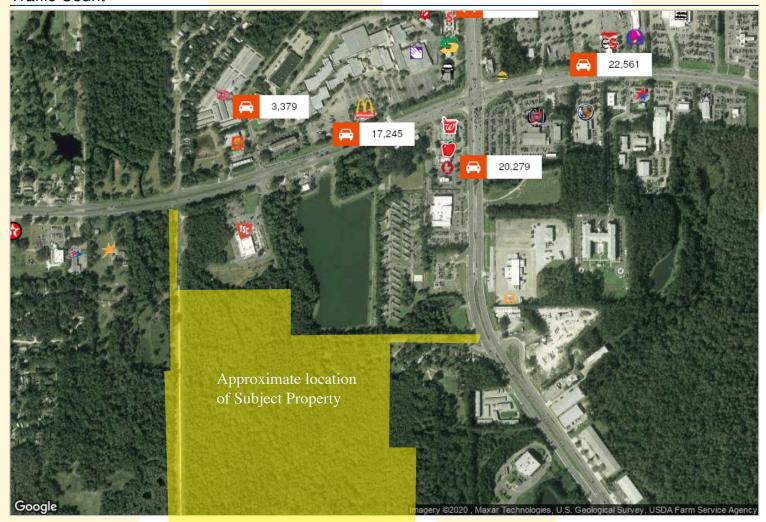

to I-10, FSU, TCC, FAMU and downtown Tallahassee
- >> Parcels included: 2130204050000, 2130204080000, 2130204090000, 2130204040000, 2130204100000, 2130204110000, and 2130204120000

>> Asking Price: \$4,249,<mark>000 (\$50,</mark>000 per acre)



For more information contact:

### Johanna W Money

PO Box 2068 Tallahassee, FL 32316 // p 850.545.1674 // f 850.224.1790 // johanna@williamsgroupcre.com

All information contained in this document is deemed reliable but not guaranteed. All properties are subject to prior sale, change or withdrawal notice. The Williams Group believes all information to be correct but assumes no legal responsibility for accuracy.

850.545.1674 www.WilliamsGroupCRE.com

ESTOVER

et Paradise Q

# THE WILLIAMS GROUP commercial real estate services

### Traffic Count



# For more information contact:

Johanna W Money

PO Box 2068 Tallahassee, FL 32316 // p 850.545.1674 // f 850.224.1790 // johanna@williamsgroupcre.com

All information contained in this document is deemed reliable but not guaranteed. All properties are subject to prior sale, change or withdrawal notice. The Williams Group believes all information to be correct but assumes no legal responsibility for accuracy.

850.545.1674 www.WilliamsGroupCRE.com