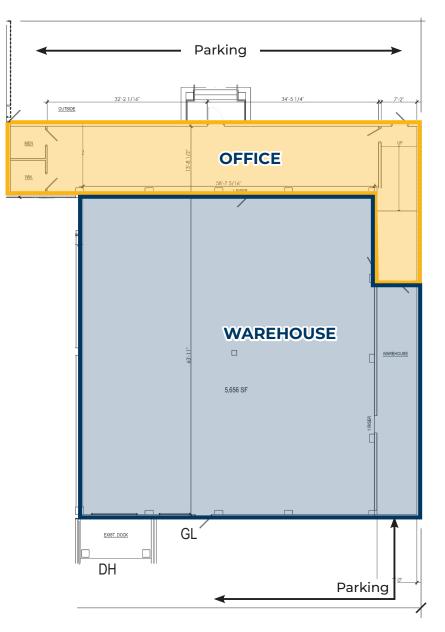

#### **CHRIS KAPPES**

Associate Broker | Licensed in OR & WA 503-517-7127 | chris@capacitycommercial.com

| SUITE 103     |                                |
|---------------|--------------------------------|
| Shell SF      | <u>+</u> 5,650 SF              |
| Office SF     | <u>+</u> 1,369 SF              |
| Dock Loading  | One (1) Dock Door with Leveler |
| Grade Loading | One (1) Grade Door             |
| Clear Height  | 16'                            |
| Parking       | Off-Street Parking for 8 Cars  |
| Lease Rate    | \$1.10 / SF                    |
| NNN           | \$0.13 / SF / Month            |