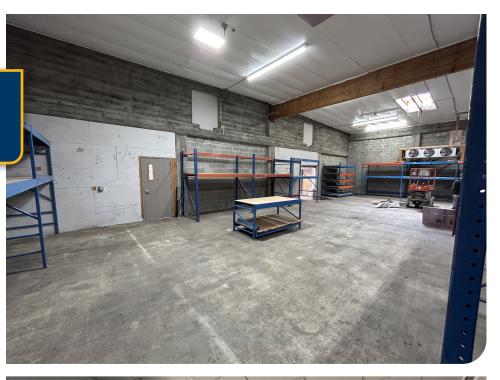

#### **CHRIS KAPPES**

Associate Broker | Licensed in OR & WA 503-517-7127 | chris@capacitycommercial.com

| SUITE 103     |                                |
|---------------|--------------------------------|
| Shell SF      | <u>+</u> 5,650 SF              |
| Office SF     | <u>+</u> 1,369 SF              |
| Dock Loading  | One (1) Dock Door with Leveler |
| Grade Loading | One (1) Grade Door             |
| Clear Height  | 16'                            |
| Parking       | Off-Street Parking for 8 Cars  |
| Lease Rate    | \$1.10 / SF                    |
| NNN           | \$0.13 / SF / Month            |