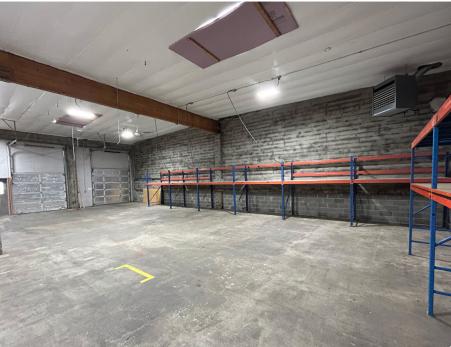

## 88 SE Washington St, Portland, OR 97214

This industrial space has a premier close-in SE Portland location that provides off-street parking, dock and grade level loading, and immediate access to Downtown Portland, I-5, and I-84.

#### **CHRIS KAPPES**

Associate Broker | Licensed in OR & WA 503-517-7127 | chris@capacitycommercial.com

| SUITE 103     |                                |
|---------------|--------------------------------|
| Shell SF      | <u>+</u> 5,650 SF              |
| Office SF     | <u>+</u> 1,369 SF              |
| Dock Loading  | One (1) Dock Door with Leveler |
| Grade Loading | One (1) Grade Door             |
| Clear Height  | 16'                            |
| Parking       | Off-Street Parking for 8 Cars  |
| Lease Rate    | \$1.10 / SF                    |
| NNN           | \$0.13 / SF / Month            |