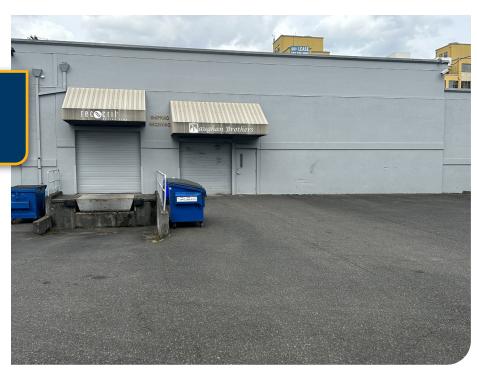

#### **CHRIS KAPPES**

Associate Broker | Licensed in OR & WA 503-517-7127 | chris@capacitycommercial.com

| SUITE 103     |                                |
|---------------|--------------------------------|
| Shell SF      | <u>+</u> 5,650 SF              |
| Office SF     | <u>+</u> 1,369 SF              |
| Dock Loading  | One (1) Dock Door with Leveler |
| Grade Loading | One (1) Grade Door             |
| Clear Height  | 16'                            |
| Parking       | Off-Street Parking for 8 Cars  |
| Lease Rate    | \$1.10 / SF                    |
| NNN           | \$0.13 / SF / Month            |