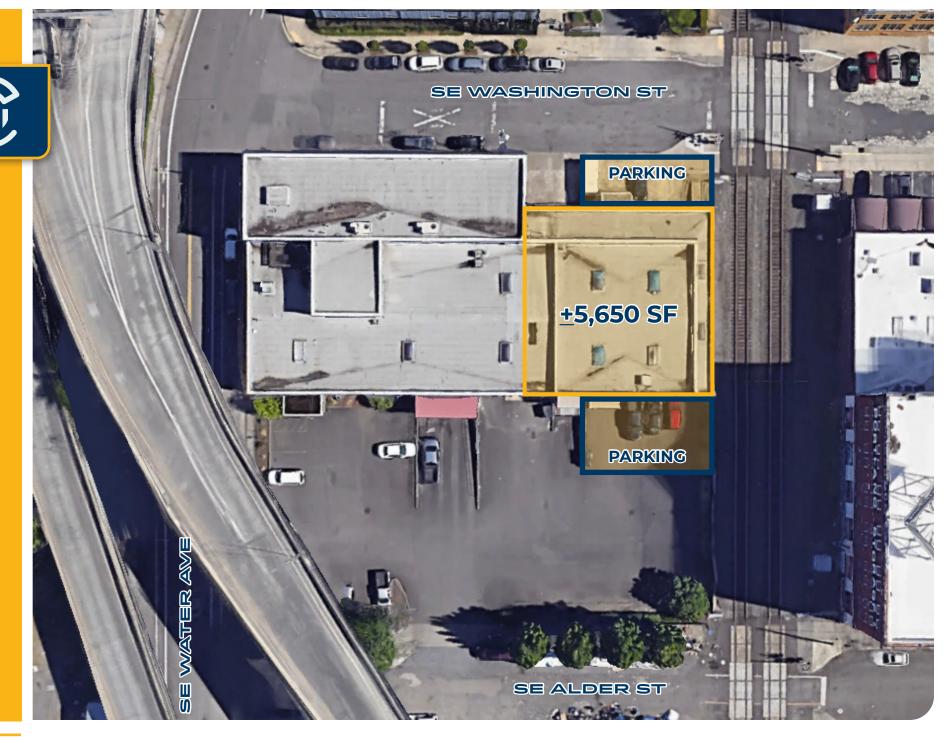

## 88 SE Washington St, Portland, OR 97214

This industrial space has a premier close-in SE Portland location that provides off-street parking, dock and grade level loading, and immediate access to Downtown Portland, I-5, and I-84.

## SE WASHINGTON STREET

SE ALDER STREET