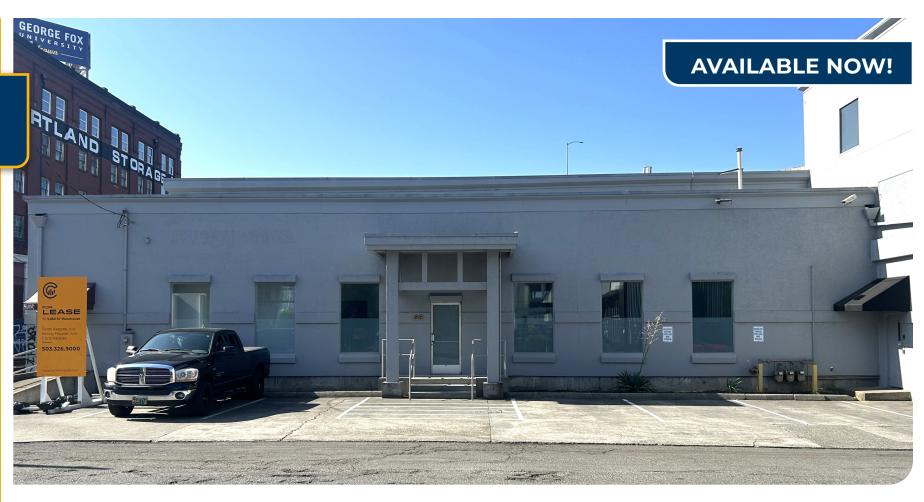

# 88 SE WASHINGTON STREET

## 88 SE Washington St, Portland, OR 97214

This industrial space has a premier close-in SE Portland location that provides off-street parking, dock and grade level loading, and immediate access to Downtown Portland, I-5, and I-84.