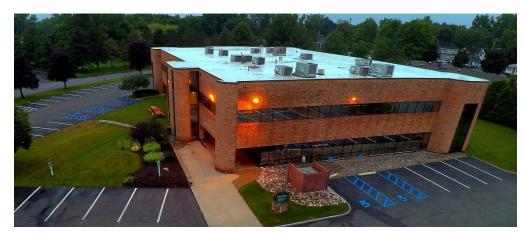

## **OFFICE SPACE FOR LEASE**

# **4 Atrium Drive**

#### **Suite 265**

### Highlights

- 3,655 SF available now
- Second-floor office space
- Direct exterior entrance
- Within the reputable Executive Woods office park
- 24/7 responsive onsite property management
- Proximity to exit 5 of I-90







#### **Space Details**

- · 4 private offices
- 9 workstations/work areas
- 2 conference rooms
- Kitchen/lounge
- Private exterior entrance with stairs

Suite 265 offers an exceptional office opportunity for businesses seeking a blend of convenience and quality. The previous tenant recently outfitted this space to the highest standards. This suite features a direct exterior entrance, expansive open office areas, and an abundance of natural light. Conveniently positioned right off Exit 5 of I-90, it ensures easy access to major highways. Enjoy the benefits of ample parking, 24/7 responsive onsite property management, and meticulously maintained grounds. Ideal for professionals seeking an updated, plug-and-play office space in a reputable location.