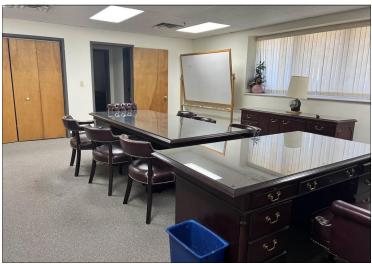

Zoning: M-2
# of Restrooms: 4
Water/Sewer: City
Year Built: 1993

• Parking: Surface, Ample

• Showing: Contact Listing Broker

FCTuckerCommercial.com

Located on over 10 acres of fenced in acreage, you will find this 99,000 sq foot steel frame building. Combination of warehouse and office space. Ample parking, 25' to 30' ceilings, 6 dock doors, hanging heaters, and the list of features go on and on. Owner would like to lease back approximately 25,000 sq ft of combined warehouse & office space. There is currently 16,000 sq ft leased.