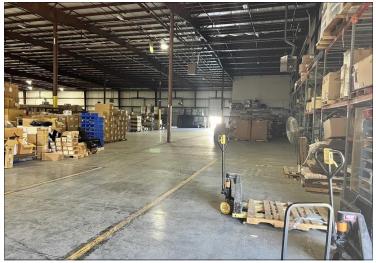

Zoning: M-2
# of Restrooms: 4
Water/Sewer: City
Year Built: 1993

• Parking: Surface, Ample

• Showing: Contact Listing Broker

FCTuckerCommercial.com

Located on over 10 acres of fenced in acreage, you will find this 99,000 sq foot steel frame building. Combination of warehouse and office space. Ample parking, 25' to 30' ceilings, 6 dock doors, hanging heaters, and the list of features go on and on. Owner would like to lease back approximately 25,000 sq ft of combined warehouse & office space. There is currently 16,000 sq ft leased.