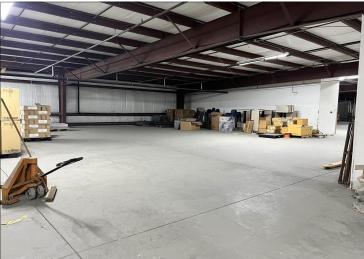

Zoning: M-2
# of Restrooms: 4
Water/Sewer: City
Year Built: 1993

• Parking: Surface, Ample

• Showing: Contact Listing Broker

FCTuckerCommercial.com

Located on over 10 acres of fenced in acreage, you will find this 99,000 sq foot steel frame building. Combination of warehouse and office space. Ample parking, 25' to 30' ceilings, 6 dock doors, hanging heaters, and the list of features go on and on. Owner would like to lease back approximately 25,000 sq ft of combined warehouse & office space. There is currently 16,000 sq ft leased.