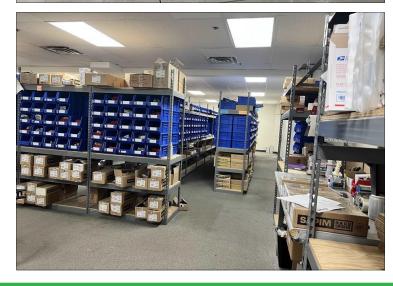

Zoning: M-2
# of Restrooms: 4
Water/Sewer: City
Year Built: 1993

• Parking: Surface, Ample

• Showing: Contact Listing Broker

FCTuckerCommercial.com

Located on over 10 acres of fenced in acreage, you will find this 99,000 sq foot steel frame building. Combination of warehouse and office space. Ample parking, 25' to 30' ceilings, 6 dock doors, hanging heaters, and the list of features go on and on. Owner would like to lease back approximately 25,000 sq ft of combined warehouse & office space. There is currently 16,000 sq ft leased.