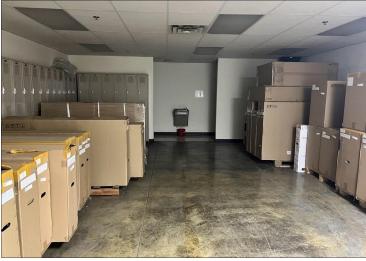

Zoning: M-2
# of Restrooms: 4
Water/Sewer: City
Year Built: 1993

• Parking: Surface, Ample

• Showing: Contact Listing Broker

FCTuckerCommercial.com

Located on over 10 acres of fenced in acreage, you will find this 99,000 sq foot steel frame building. Combination of warehouse and office space. Ample parking, 25' to 30' ceilings, 6 dock doors, hanging heaters, and the list of features go on and on. Owner would like to lease back approximately 25,000 sq ft of combined warehouse & office space. There is currently 16,000 sq ft leased.