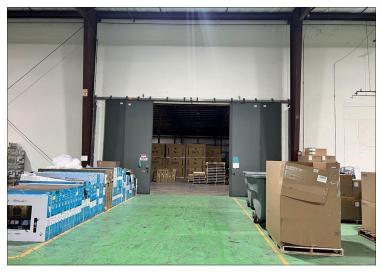

Zoning: M-2
# of Restrooms: 4
Water/Sewer: City
Year Built: 1993

• Parking: Surface, Ample

• Showing: Contact Listing Broker

FCTuckerCommercial.com

Located on over 10 acres of fenced in acreage, you will find this 99,000 sq foot steel frame building. Combination of warehouse and office space. Ample parking, 25' to 30' ceilings, 6 dock doors, hanging heaters, and the list of features go on and on. Owner would like to lease back approximately 25,000 sq ft of combined warehouse & office space. There is currently 16,000 sq ft leased.