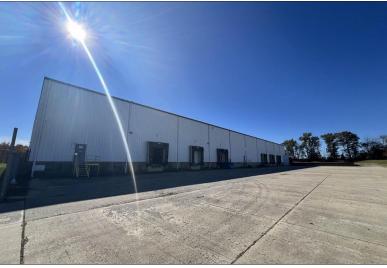

# 3471 N Union Drive

**OLNEY, IL 62450** 

Sale Price: \$949,900
 Total SF: 99,000 SF
 Vacant SF: 58,000 SF
 Tenant 1 SF: 16,000 SF
 Tenant 2 SF: 25,000 SF
 Ceiling Height: 25' to 30'

Dock Doors: 6

Lot Size: 10.04 Acres

Zoning: M-2
# of Restrooms: 4
Water/Sewer: City
Year Built: 1993

• Parking: Surface, Ample

• Showing: Contact Listing Broker

FCTuckerCommercial.com

Located on over 10 acres of fenced in acreage, you will find this 99,000 sq foot steel frame building. Combination of warehouse and office space. Ample parking, 25' to 30' ceilings, 6 dock doors, hanging heaters, and the list of features go on and on. Owner would like to lease back approximately 25,000 sq ft of combined warehouse & office space. There is currently 16,000 sq ft leased.