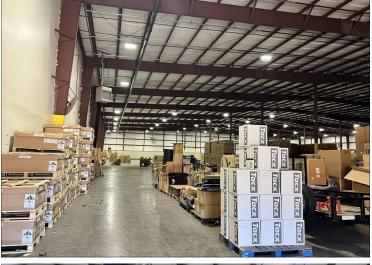

Zoning: M-2
# of Restrooms: 4
Water/Sewer: City
Year Built: 1993

• Parking: Surface, Ample

• Showing: Contact Listing Broker

FCTuckerCommercial.com

Located on over 10 acres of fenced in acreage, you will find this 99,000 sq foot steel frame building. Combination of warehouse and office space. Ample parking, 25' to 30' ceilings, 6 dock doors, hanging heaters, and the list of features go on and on. Owner would like to lease back approximately 25,000 sq ft of combined warehouse & office space. There is currently 16,000 sq ft leased.