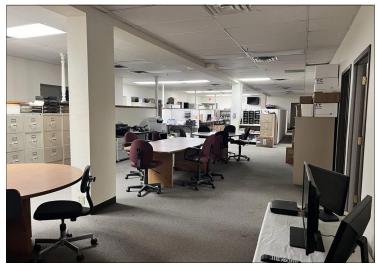

Zoning: M-2
# of Restrooms: 4
Water/Sewer: City
Year Built: 1993

• Parking: Surface, Ample

• Showing: Contact Listing Broker

FCTuckerCommercial.com

Located on over 10 acres of fenced in acreage, you will find this 99,000 sq foot steel frame building. Combination of warehouse and office space. Ample parking, 25' to 30' ceilings, 6 dock doors, hanging heaters, and the list of features go on and on. Owner would like to lease back approximately 25,000 sq ft of combined warehouse & office space. There is currently 16,000 sq ft leased.