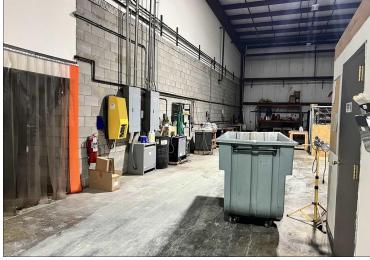

Zoning: M-2
# of Restrooms: 4
Water/Sewer: City
Year Built: 1993

• Parking: Surface, Ample

• Showing: Contact Listing Broker

FCTuckerCommercial.com

Located on over 10 acres of fenced in acreage, you will find this 99,000 sq foot steel frame building. Combination of warehouse and office space. Ample parking, 25' to 30' ceilings, 6 dock doors, hanging heaters, and the list of features go on and on. Owner would like to lease back approximately 25,000 sq ft of combined warehouse & office space. There is currently 16,000 sq ft leased.