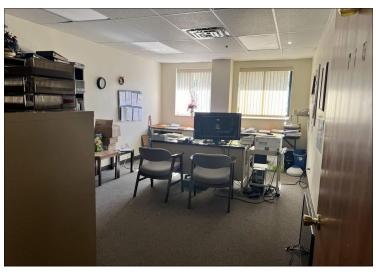

Zoning: M-2
# of Restrooms: 4
Water/Sewer: City
Year Built: 1993

• Parking: Surface, Ample

• Showing: Contact Listing Broker

FCTuckerCommercial.com

Located on over 10 acres of fenced in acreage, you will find this 99,000 sq foot steel frame building. Combination of warehouse and office space. Ample parking, 25' to 30' ceilings, 6 dock doors, hanging heaters, and the list of features go on and on. Owner would like to lease back approximately 25,000 sq ft of combined warehouse & office space. There is currently 16,000 sq ft leased.