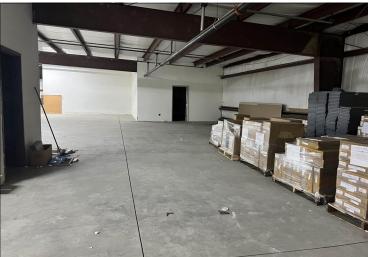

Zoning: M-2
# of Restrooms: 4
Water/Sewer: City
Year Built: 1993

• Parking: Surface, Ample

• Showing: Contact Listing Broker

FCTuckerCommercial.com

Located on over 10 acres of fenced in acreage, you will find this 99,000 sq foot steel frame building. Combination of warehouse and office space. Ample parking, 25' to 30' ceilings, 6 dock doors, hanging heaters, and the list of features go on and on. Owner would like to lease back approximately 25,000 sq ft of combined warehouse & office space. There is currently 16,000 sq ft leased.