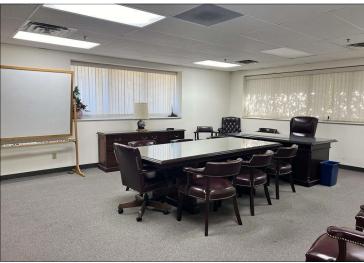

Zoning: M-2
# of Restrooms: 4
Water/Sewer: City
Year Built: 1993

• Parking: Surface, Ample

• Showing: Contact Listing Broker

FCTuckerCommercial.com

Located on over 10 acres of fenced in acreage, you will find this 99,000 sq foot steel frame building. Combination of warehouse and office space. Ample parking, 25' to 30' ceilings, 6 dock doors, hanging heaters, and the list of features go on and on. Owner would like to lease back approximately 25,000 sq ft of combined warehouse & office space. There is currently 16,000 sq ft leased.