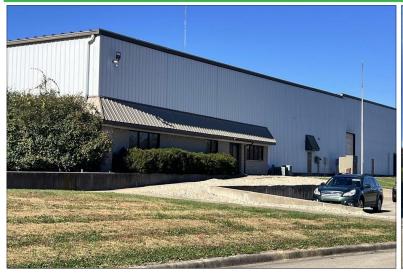

# 3471 N Union Drive

**OLNEY, IL 62450** 

Sale Price: \$949,900
 Total SF: 99,000 SF
 Vacant SF: 58,000 SF
 Tenant 1 SF: 16,000 SF
 Tenant 2 SF: 25,000 SF
 Ceiling Height: 25' to 30'

Dock Doors: 6

Lot Size: 10.04 Acres

Zoning: M-2
# of Restrooms: 4
Water/Sewer: City
Year Built: 1993

• Parking: Surface, Ample

• Showing: Contact Listing Broker

FCTuckerCommercial.com

Located on over 10 acres of fenced in acreage, you will find this 99,000 sq foot steel frame building. Combination of warehouse and office space. Ample parking, 25' to 30' ceilings, 6 dock doors, hanging heaters, and the list of features go on and on. Owner would like to lease back approximately 25,000 sq ft of combined warehouse & office space. There is currently 16,000 sq ft leased.