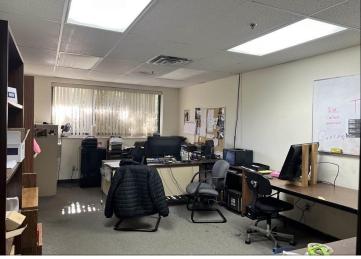

Zoning: M-2
# of Restrooms: 4
Water/Sewer: City
Year Built: 1993

• Parking: Surface, Ample

• Showing: Contact Listing Broker

FCTuckerCommercial.com

Located on over 10 acres of fenced in acreage, you will find this 99,000 sq foot steel frame building. Combination of warehouse and office space. Ample parking, 25' to 30' ceilings, 6 dock doors, hanging heaters, and the list of features go on and on. Owner would like to lease back approximately 25,000 sq ft of combined warehouse & office space. There is currently 16,000 sq ft leased.