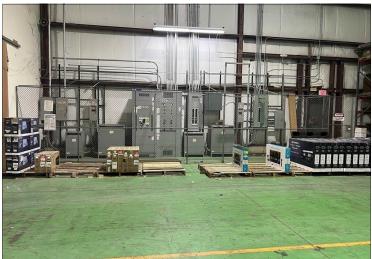

Zoning: M-2
# of Restrooms: 4
Water/Sewer: City
Year Built: 1993

• Parking: Surface, Ample

• Showing: Contact Listing Broker

FCTuckerCommercial.com

Located on over 10 acres of fenced in acreage, you will find this 99,000 sq foot steel frame building. Combination of warehouse and office space. Ample parking, 25' to 30' ceilings, 6 dock doors, hanging heaters, and the list of features go on and on. Owner would like to lease back approximately 25,000 sq ft of combined warehouse & office space. There is currently 16,000 sq ft leased.