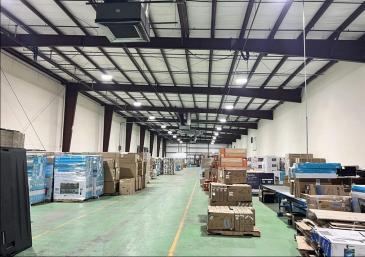

Zoning: M-2
# of Restrooms: 4
Water/Sewer: City
Year Built: 1993

• Parking: Surface, Ample

• Showing: Contact Listing Broker

FCTuckerCommercial.com

Located on over 10 acres of fenced in acreage, you will find this 99,000 sq foot steel frame building. Combination of warehouse and office space. Ample parking, 25' to 30' ceilings, 6 dock doors, hanging heaters, and the list of features go on and on. Owner would like to lease back approximately 25,000 sq ft of combined warehouse & office space. There is currently 16,000 sq ft leased.