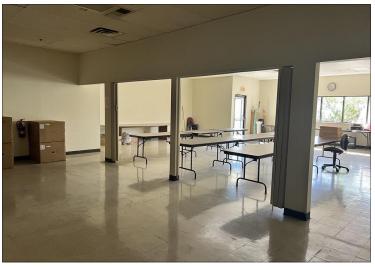

Zoning: M-2
# of Restrooms: 4
Water/Sewer: City
Year Built: 1993

• Parking: Surface, Ample

• Showing: Contact Listing Broker

FCTuckerCommercial.com

Located on over 10 acres of fenced in acreage, you will find this 99,000 sq foot steel frame building. Combination of warehouse and office space. Ample parking, 25' to 30' ceilings, 6 dock doors, hanging heaters, and the list of features go on and on. Owner would like to lease back approximately 25,000 sq ft of combined warehouse & office space. There is currently 16,000 sq ft leased.