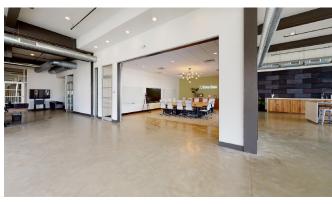

#### **FEATURES**

- Blank canvas opportunity for custom space
- Huge windows offer incredible amounts of natural light
- Loft apartments upstairs
- Off street parking available
- Walking distance to breweries, restaurants, fetch dog park and retail shops

#### POTENTIAL OFFICE SCENARIOS