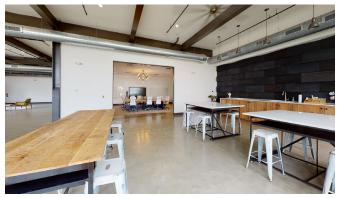

#### **FEATURES**

- Blank canvas opportunity for custom space
- Huge windows offer incredible amounts of natural light
- Loft apartments upstairs
- Off street parking available
- Walking distance to breweries, restaurants, fetch dog park and retail shops

#### POTENTIAL OFFICE SCENARIOS