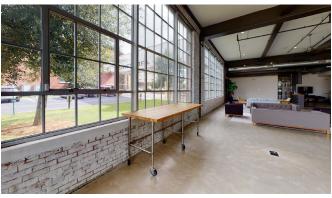

#### **FEATURES**

- Blank canvas opportunity for custom space
- Huge windows offer incredible amounts of natural light
- Loft apartments upstairs
- Off street parking available
- Walking distance to breweries, restaurants, fetch dog park and retail shops

#### LEASE RATE

Cold shell - \$14.50 per SF White box - \$20.50 per SF

VIRTUAL TOUR: 1506 6TH STREET