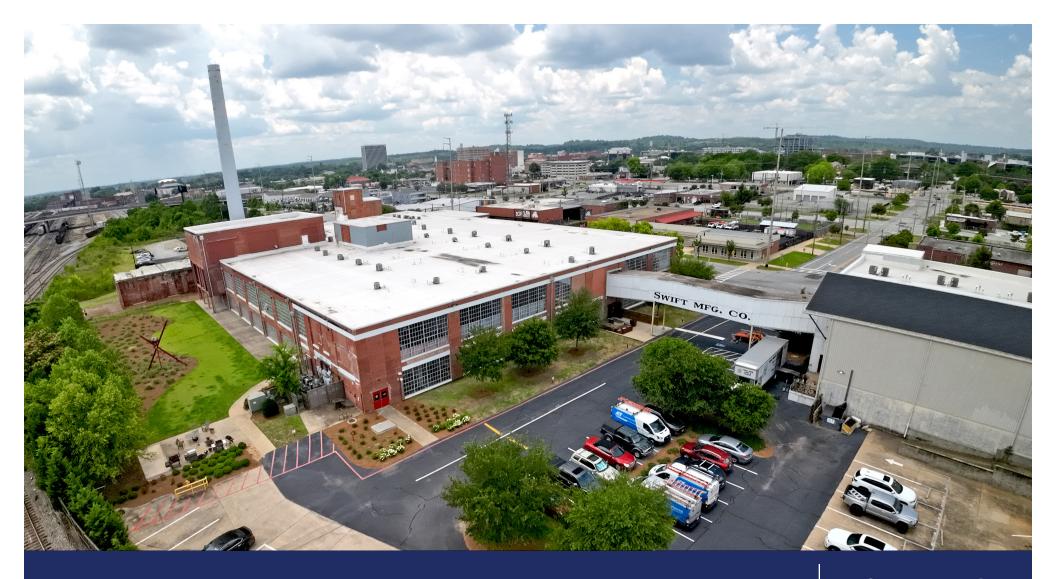

**MIXED USE SPACE** 

**FOR LEASE** 

## 1506 6TH AVENUE, COLUMBUS GA 31901

Great opportunity to custom build Class A office space on the first floor of in the Swift Mill redevelopment.

#### **FEATURES**

- Blank canvas opportunity for custom space
- Huge windows offer incredible amounts of natural light
- Loft apartments upstairs
- Off street parking available
- Walking distance to breweries, restaurants, fetch dog park and retail shops