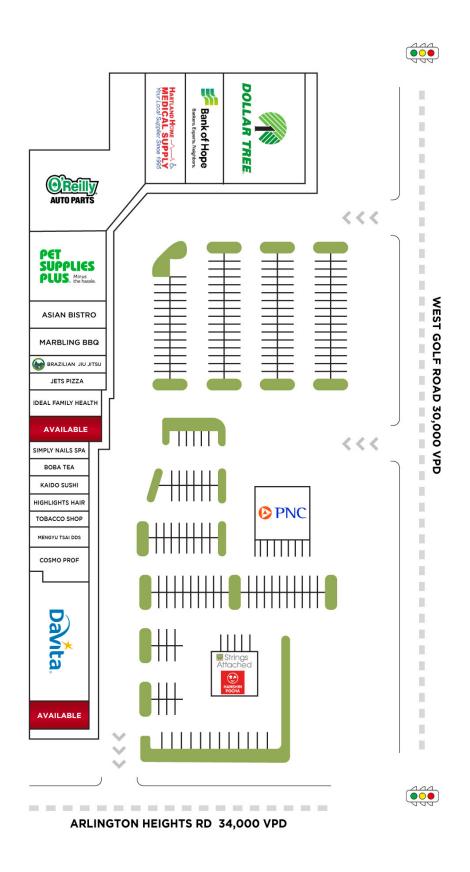

# **ARLINGTON TOWNE SQUARE**

15-89 WEST GOLF ROAD | ARLINGTON HEIGHTS, IL 60005

| UNIT # | TENANTS             | SQ FT  |
|--------|---------------------|--------|
| 15     | AVAILABLE           | 2,442  |
| 17     | DAVITA DIALYSIS     | 9,578  |
| 31-35  | COSMO PROF          | 2,930  |
| 37     | MENGYU TSAI D.D.S.  | 1,120  |
| 39     | FAIR PRICE TOBACCO  | 1,400  |
| 41     | HIGHLIGHTS HAIR     | 1,400  |
| 43     | ВОВА ТЕА            | 1,400  |
| 45     | AH-KO SUSHI         | 1,400  |
| 47     | SIMPLY NAILS SPA    | 1,400  |
| 53     | AVAILABLE           | 2,550  |
| 55     | IDEAL FAMILY HEALTH | 2,550  |
| 59     | JETS PIZZA          | 1,800  |
| 61     | BRAZIL JIU JITSU    | 1,800  |
| 63     | MARBLING KBBQ       | 2,700  |
| 65     | ASIAN BISTRO        | 2,700  |
| 67-71  | PET SUPPLIES PLUS   | 7,380  |
| 75     | O'REILLY AUTO PARTS | 14,854 |
| 81     | HARTLAND MEDICAL    | 7,268  |
| 83     | BANK OF HOPE        | 4,705  |
| 89     | DOLLAR TREE         | 12,840 |
| 1910   | STRINGS ATTACHED    | 1,350  |
| 1918   | HANSIN POCHA        | 1,281  |