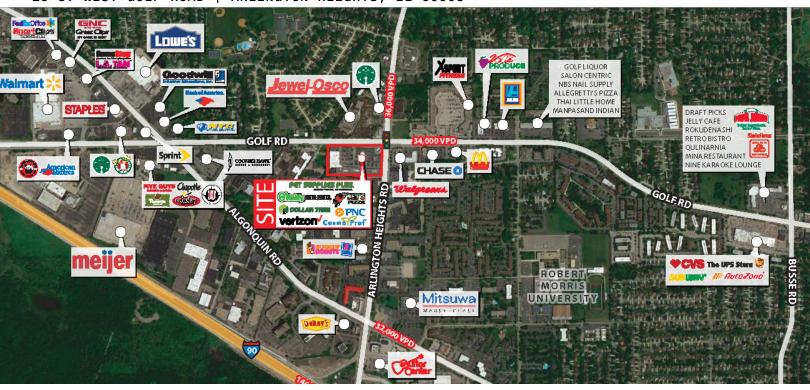

## **ARLINGTON TOWNE SQUARE**

15-89 WEST GOLF ROAD | ARLINGTON HEIGHTS, IL 60005



## **SPACE AVAILABLE**

2442 SF & 2,550 SF

#### **ADDRESS**

15-89 WEST GOLF ROAD ARLINGTON HEIGHTS, IL 60005

#### PROPERTY HIGHLIGHTS

- Prime location with over 65,000 VPD
- In the heart of Arlington Height's busiest commercial corridors
- Surrounded by strong national, regional & local retailers.
- Located just 2/3 of a mile from Interstate-90.
- -Multiple access points along Golf & Arlington Heights Roads.

## **DEMOGRAPHIC**

|                           | 1 MILE   | 3 MILES  | 5 MILES  |
|---------------------------|----------|----------|----------|
| AVERAGE<br>AGE            | 39.4     | 39.2     | 40.2     |
| POPULATION                | 14,548   | 115,598  | 270,443  |
| AVG HOUSE-<br>HOLD INCOME | \$71,454 | \$81,268 | \$84,845 |

### **AREA ANCHORS**



















# **A