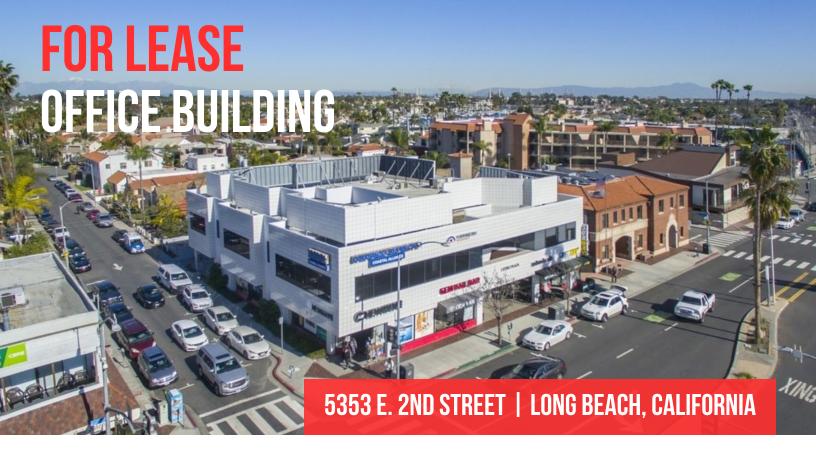

#### **OFFERING SUMMARY**

| Lease Rate:    | \$2.90 - 3.00 SF/month (MG) |
|----------------|-----------------------------|
| Building Size: | 10,866 SF                   |
| Available SF:  | 960 - 1,200 SF              |
| Lot Size:      | 9,583 SF                    |

### PROPERTY HIGHLIGHTS

- Rare Office Space Available in Belmont Shore
- Close Proximity to Restaurants, Shops and Bars
- High Vehicle and Foot Traffic
- Great Demographics
- Possible Signage Opportunity

### **PROPERTY OVERVIEW**

Multi-tenant office/retail building in the heart of Belmont Shore. Excellent walkability to numerous restaurants, shops, hardware, pubs, post office office supplies and more. Join Coldwell Banker, Farmers Insurance Group and other professional services.