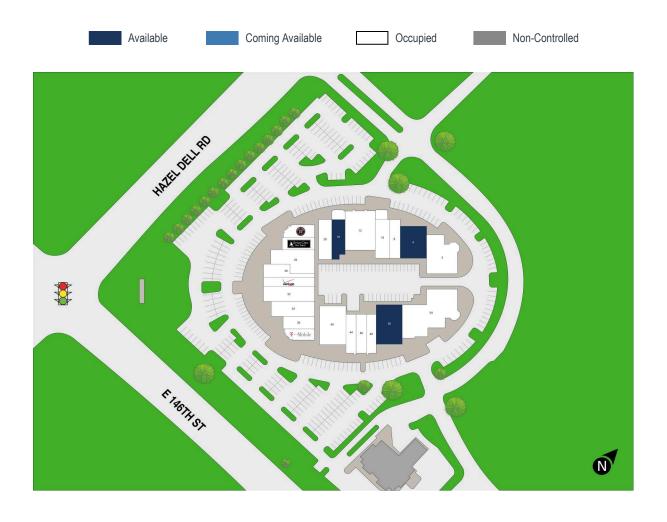

## **NOBLE WEST SHOPPES**

14741 HAZEL DELL CROSSING // NOBLESVILLE, IN 46062

| SUITE# | Tenant Name                   | GLA(SF)  |
|--------|-------------------------------|----------|
|        |                               |          |
| 4      | AVAILABLE                     | 3,340 SF |
| 18     | AVAILABLE                     | 1,770 SF |
| 50     | AVAILABLE                     | 3,935 SF |
|        |                               |          |
| SUITE# | Tenant Name                   | GLA(SF)  |
| 2      | SIMPLY CHIC                   | 4,400 SF |
| 8      | 1447                          |          |
| 10     | NOBLE WEST ANIMAL<br>HOSPITAL | 2,190 SF |
| 12     | MASTER YOO TAE KWON DO        | 4,800 SF |
| 20     | ATHLETICO                     | 2,030 SF |
| 22     | JIMMY JOHN'S                  | 1,770 SF |
| 24     | GREAT CLIPS                   | 1,200 SF |
| 26     | CLOUD 9 SPA                   | 3,200 SF |
| 28     | WILD BIRDS UNLIMITED          | 1,840 SF |
| 30     | VERIZON                       | 1,845 SF |
| 32     | KINNEY DANCEWEAR              | 3,200 SF |
| 34     | ADVANCED COSMETIC DENTISTRY   | 2,400 SF |
| 36     | TIDE CLEANERS                 | 1,550 SF |
| 38     | T-MOBILE                      | 1,400 SF |
| 40     | QUESO MEXICAN                 | 4,135 SF |
| 44     | NOBLE WEST NAILS              | 1,500 SF |
| 46     | FOOT WELLNESS                 | 1,600 SF |
| 48     | ZEN RAMEN SUSHI               | 1,585 SF |
| 54     | BIG WOOD'S                    | 7,700 SF |
|        |                               |          |