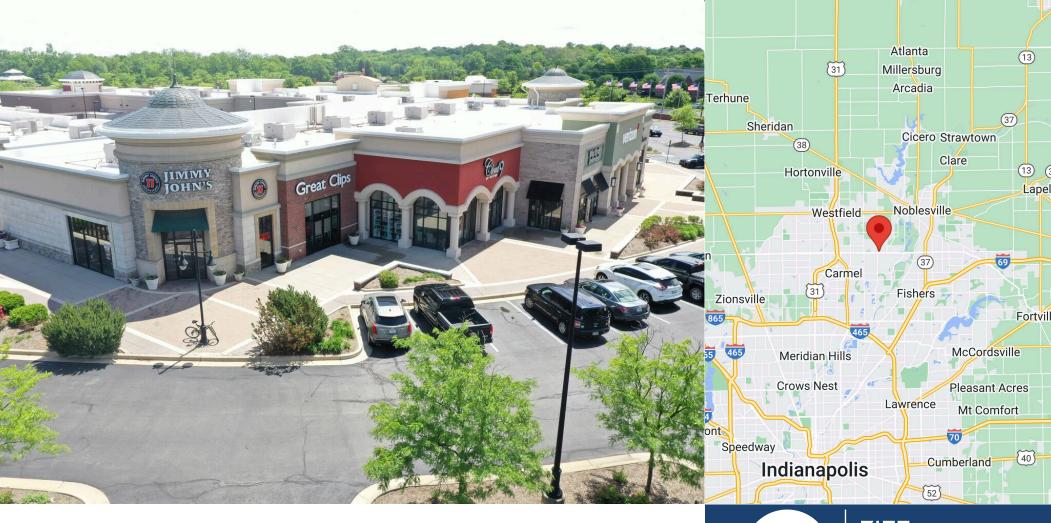

## **NOBLE WEST SHOPPES**

14741 HAZEL DELL CROSSING // NOBLESVILLE. IN 46062

OWNED GLA 58,837 SF 
 DEMOGRAPHICS
 10 minutes
 20 minutes
 30 minutes

 Population
 80,064
 403,145
 823,527

 Avg Income
 \$0
 \$0
 \$0

ZRP Noble West is located on the heavily trafficked corner of 146th Street & Hazel Dell Crossing in a highly sought after submarket of Indianapolis, IN. The property is strategically located in Noblesville, right on the border of Carmel, which allows it to serve the surrounding cities of Noblesville, Carmel, and Fishers. Shadow anchored by Kroger, this property has a unique structural design which allows for excellent visibility from multiple vantage points on both the N/S and E/W corridors.