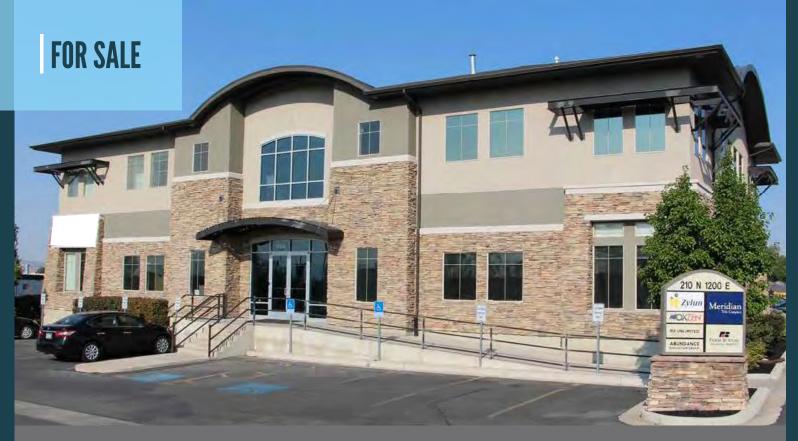

## **PROPERTY DETAILS**

210 NORTH 1200 EAST, LEHI, UTAH 84043

- Sales Price: \$5,912,487 (\$369/SF)
- 16,023 SF
- Lot size: 0.826 acres
- Class "A" office space located in the Stonehaven Office Park
- Located next to The Meadows Shopping District
- Main floor, basement, and stairwell have been newly remodeled with upgraded finishes
- An abundance of amenities within walking distance
- High visibility: 13,720 ADT
- Built in 2006