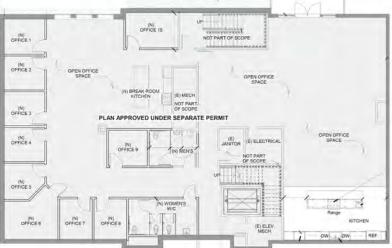

Meadows Shopping District
- Main floor, basement, and stairwell have been newly remodeled with upgraded finishes
- An abundance of amenities within walking distance
- High visibility: 13,720 ADT
- Built in 2006

# **2024 DEMOS**



#### **EST. POPULATION**

1 MILE » **12,040** 3 MILE » **87,792** 

5 MILE » **181,172** 



#### EST. HOUSEHOLDS

1 MILE » **3,808** 3 MILE » **24,980** 

5 MILE » **52,348** 



#### EST. AVERAGE HH INCOME

1 MILE » \$136,329 3 MILE » \$147,088

5 MILE » **\$156,895** 

#### **SURROUNDING TENANTS**





















### **CODY BLACK**

cblack@mwcre.com direct 385.233.9141 *View Profile* 









FULL SERVICE COMMERCIAL REAL ESTATE 312 East South Temple Salt Lake City, UT 84111 Office 801.456.8800 www.mwcre.com **SITE PLAN** 

Floor One





**Basement** 





#### **CODY BLACK**

cblack@mwcre.com direct 385.233.9141 *View Profile* 

FULL SERVICE COMMERCIAL REAL ESTATE 312 East South Temple Salt Lake City, UT 84111 Office 801.456.8800

www.mwcre.com





### **CODY BLACK**

cblack@mwcre.com direct 385.233.9141 *View Profile* 

## FULL SERVICE COMMERCIAL REAL ESTATE

312 East South Temple Salt Lake City, UT 84111 Office 801.456.8800

www.mwcre.com