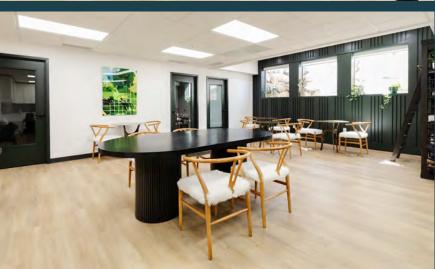

## **PROPERTY DETAILS**

210 NORTH 1200 EAST, LEHI, UTAH 84043

- Sales Price: \$5,912,487 (\$369/SF)
- 16,023 SF
- Lot size: 0.826 acres
- Class "A" office space located in the Stonehaven Office Park
- Located next to The Meadows Shopping District
- Main floor, basement, and stairwell have been newly remodeled with upgraded finishes
- An abundance of amenities within walking distance
- High visibility: 13,720 ADT
- Built in 2006

Floor One

**Basement** 