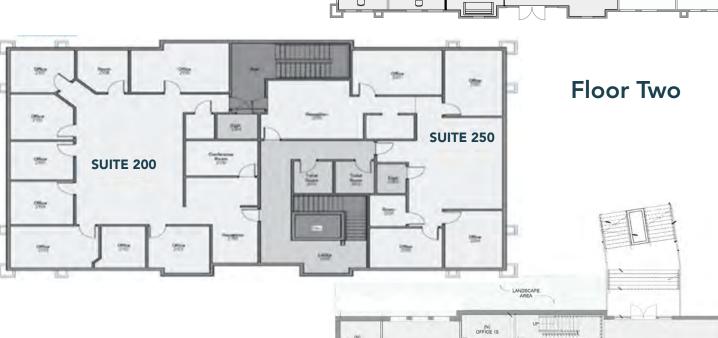

ated next to The Meadows Shopping District
- Main floor, basement, and stairwell have been newly remodeled with upgraded finishes
- An abundance of amenities within walking distance
- High visibility: 13,720 ADT
- Built in 2006

# **2024 DEMOS**



#### **EST. POPULATION**

1 MILE » **12,040** 3 MILE » **87,792** 

5 MILE » **181,172** 



#### EST. HOUSEHOLDS

1 MILE » **3,808** 3 MILE » **24,980** 

5 MILE » **52,348** 



#### EST. AVERAGE HH INCOME

1 MILE » \$136,329 3 MILE » \$147,088

5 MILE » **\$156,895** 

#### **SURROUNDING TENANTS**





















### **CODY BLACK**

cblack@mwcre.com direct 385.233.9141 *View Profile* 









FULL SERVICE COMMERCIAL REAL ESTATE 312 East South Temple Salt Lake City, UT 84111 Office 801.456.8800 www.mwcre.com **SITE PLAN** 

Floor One





**Basement** 





#### **CODY BLACK**

cblack@mwcre.com direct 385.233.9141 *View Profile* 

FULL SERVICE COMMERCIAL REAL ESTATE 312 East South Temple Salt Lake City, UT 84111 Office 801.456.8800

www.mwcre.com





### **CODY BLACK**

cblack@mwcre.com direct 385.233.9141 *View Profile* 

## FULL SERVICE COMMERCIAL REAL ESTATE

312 East South Temple Salt Lake City, UT 84111 Office 801.456.8800

www.mwcre.com