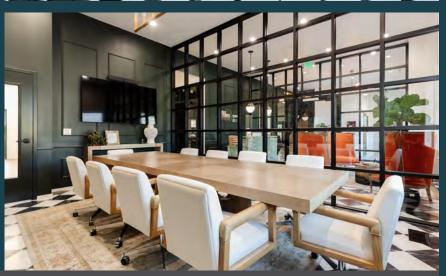

## **PROPERTY DETAILS**

210 NORTH 1200 EAST, LEHI, UTAH 84043

- Sales Price: \$5,912,487 (\$369/SF)
- 16,023 SF
- Lot size: 0.826 acres
- Class "A" office space located in the Stonehaven Office Park
- Located next to The Meadows Shopping District
- Main floor, basement, and stairwell have been newly remodeled with upgraded finishes
- An abundance of amenities within walking distance
- High visibility: 13,720 ADT
- Built in 2006

Floor One

**Basement** 