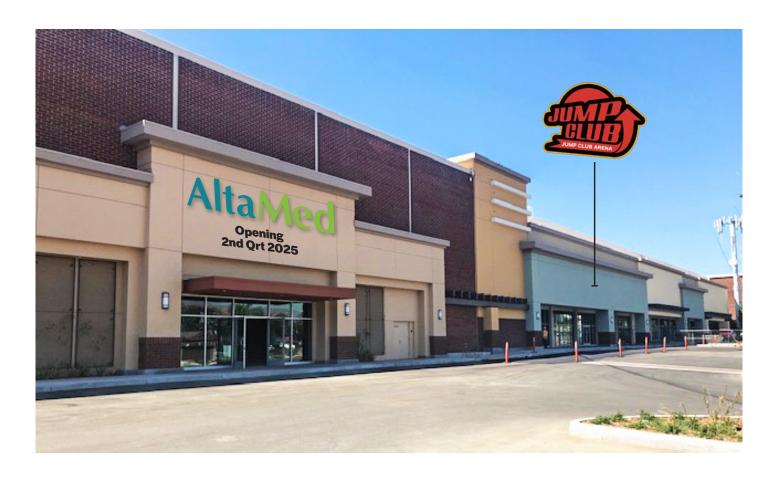

# **SUNHILL MARKETPLACE** Anchor Pad and Shop Space Available 10401-10521 Sunland Blvd., Sunland, CA 91040 & 8756-8846 Foothill Blvd., Sunland, CA 91040 **AltaMed** Opening 2nd Qrt 2025 Signed Lease 127,000 CPD NEWMARK

### **PROPERTY FEATURES**

- Anchored by Ralphs and Rite Aid for over 50 years
- 2024 Openings: Ross and Jump Club Arena
- 2025 Openings: AltaMed, Denny's, and Fight Club Martial Arts.
- Outstanding and irreplaceable freeway access with on/off ramps to/from Sunland Blvd.
- Center recently fully remodeled
- Prime freeway visibility with a new pylon sign