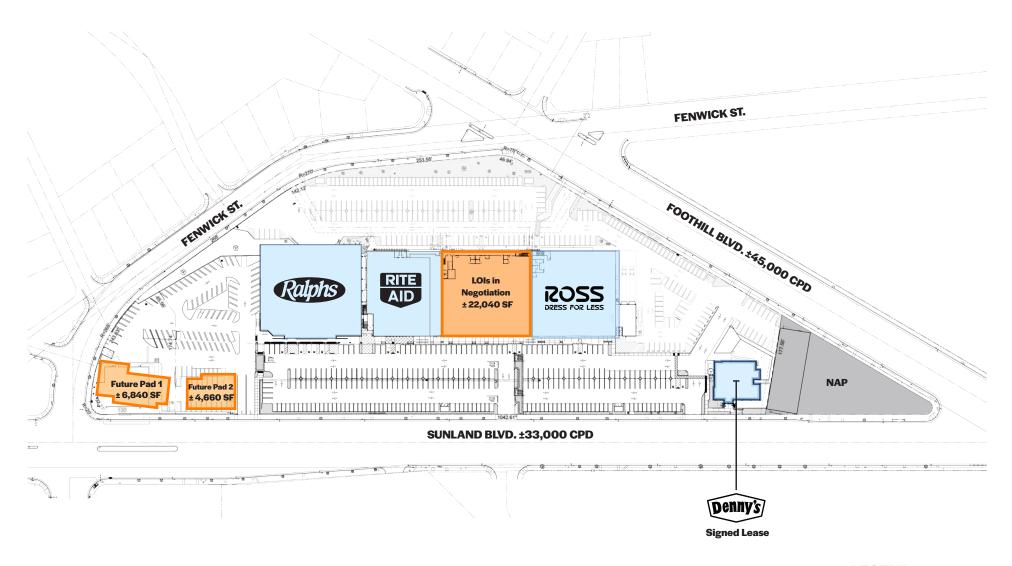

# **SUNHILL MARKETPLACE**

New To Be Built Pads and Junior Anchor **Space Available** 1,500 - 24,000 SF

### **PROPERTY FEATURES**

- Anchored by Ralphs and Rite Aid for over 50 years
- 2024 Openings: Ross and Jump Club Arena
- 2025 Openings: AltaMed, Denny's, and Fight Club Martial Arts.
- Outstanding and irreplaceable freeway access with on/off ramps to/from Sunland Blvd.
- Center recently fully remodeled
- Prime freeway visibility with a new pylon sign