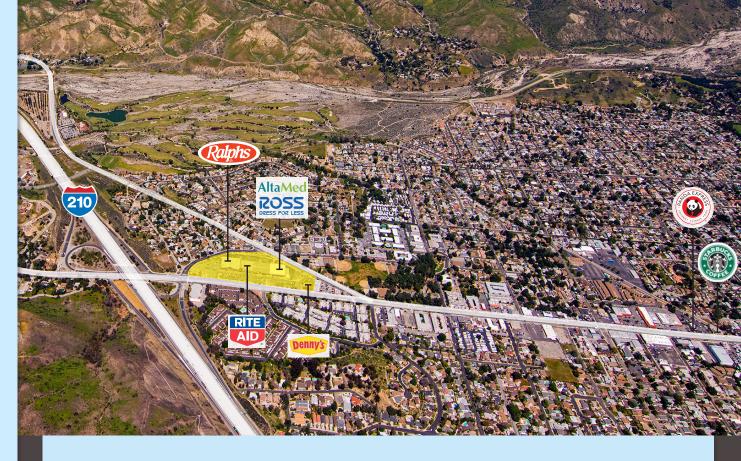

# **SUNHILL MARKETPLACE** Anchor Pad and Shop Space Available 10401-10521 Sunland Blvd., Sunland, CA 91040 & 8756-8846 Foothill Blvd., Sunland, CA 91040 **AltaMed** Opening 2nd Qrt 2025 Signed Lease 127,000 CPD NEWMARK

### **PROPERTY FEATURES**

- Anchored by Ralphs and Rite Aid for over 50 years
- 2024 Openings: Ross and Jump Club Arena
- 2025 Openings: AltaMed, Denny's, and Fight Club Martial Arts.
- Outstanding and irreplaceable freeway access with on/off ramps to/from Sunland Blvd.
- Center recently fully remodeled
- Prime freeway visibility with a new pylon sign