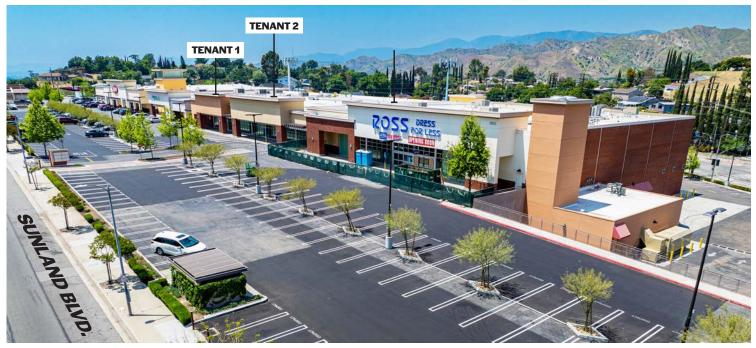

# **SUNHILL MARKETPLACE**

New To Be Built Pads and Junior Anchor **Space Available** 1,500 - 24,000 SF

### **PROPERTY FEATURES**

- Anchored by Ralphs and Rite Aid for over 50 years
- 2024 Openings: Ross and Jump Club Arena
- 2025 Openings: AltaMed, Denny's, and Fight Club Martial Arts.
- Outstanding and irreplaceable freeway access with on/off ramps to/from Sunland Blvd.
- Center recently fully remodeled
- Prime freeway visibility with a new pylon sign