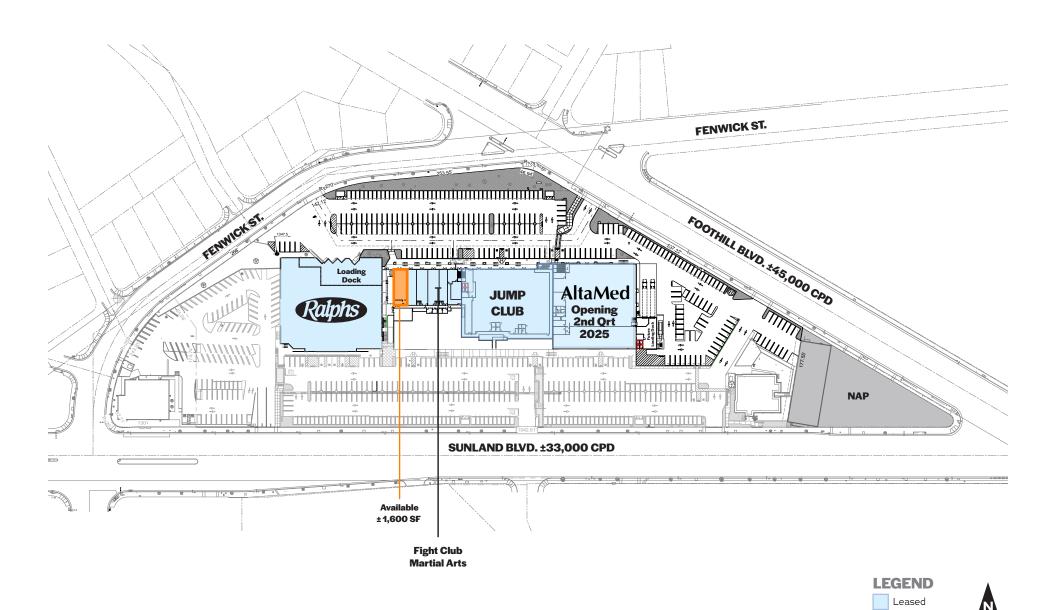

anaging Director bryan.norcott@nmrk.com t 213-298-3595 CA RE Lic. #01200077

#### **BILL BAUMAN**

Vice Chairman bill.bauman@nmrk.com t 213-298-3593 CA RE Lic.#00969493

## **NEWMARK**

555 S. Flower St. • Suite 3500 Los Angeles, CA 90071 Corporate License: 01355491



### **PROPERTY FEATURES**

- Anchored by Ralphs and Rite Aid for over 50 years
- 2024 Openings: Ross and Jump Club Arena
- 2025 Openings: AltaMed, Denny's, and Fight Club Martial Arts.
- Outstanding and irreplaceable freeway access with on/off ramps to/from Sunland Blvd.
- Center recently fully remodeled
- Prime freeway visibility with a new pylon sign

## **2024 DEMOGRAPHICS**



Population

52,467 3 Miles

185,703 5 Miles



Household Income

1 Mile

\$115,706

3 Miles

5 Miles







**FOOTHILL BLVD.** 







Available