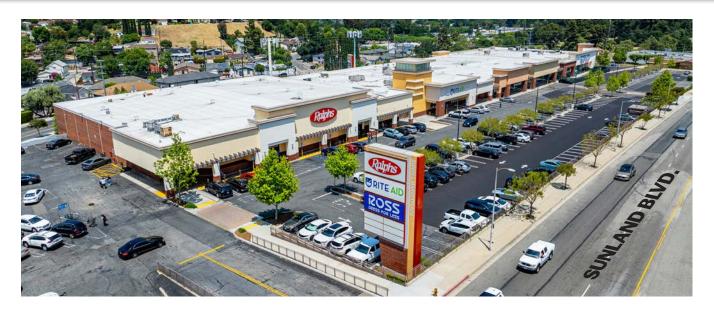

# Center Recently Remodeled

### **PROPERTY FEATURES**

- Anchored by Ralphs and Rite Aid for over 50 years
- 2024 Openings: Ross and Jump Club Arena
- 2025 Openings: AltaMed, Denny's, and Fight Club Martial Arts.
- Outstanding and irreplaceable freeway access with on/off ramps to/from Sunland Blvd.
- Center recently fully remodeled
- Prime freeway visibility with a new pylon sign