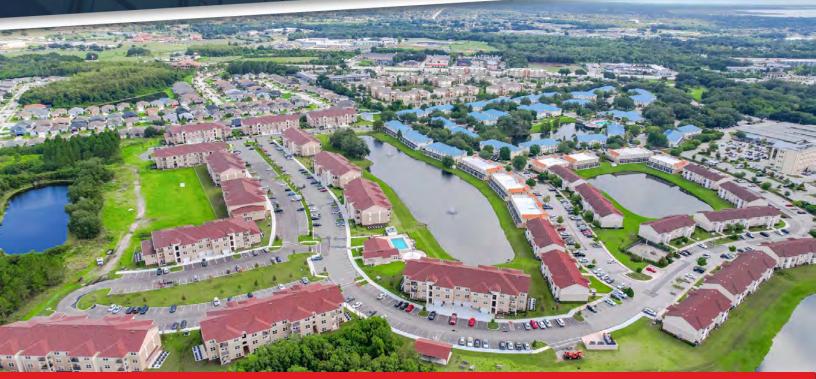

### HERITAGE KEY VILLAS 2089 HERITAGE KEY BLVD KISSIMMEE, FL 34744

#### **PROPERTY HIGHLIGHTS:**

- Newly constructed 4-phase multi-family community located in Kissimmee, Florida
- 521-units completed 2024
- Additional undeveloped +12.11 acres of land adjacent with potential to add up to 250 additional units included
- Located immediately southeast of NeoCity Research and Technology Campus
- Situated at the center of Orlando International Airport, Disney World, HCA Florida Hospital, and a plethora of retail amenities
- Property is offered free and clear of existing financing however; it can be purchased with a combination of new financing along w/ assuming attractive below market agency debt on phases II and III. Please inquire for details