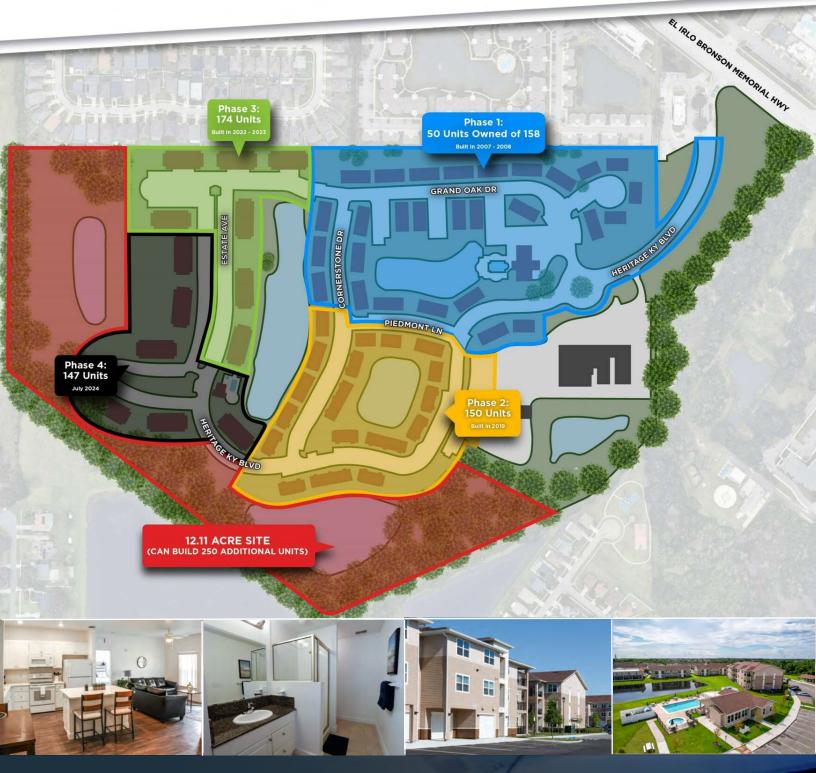

# **HERITAGE KEY VILLAS COMMUNITY** SITE **OVERVIEW**

FRIEDMANREALESTATE.COM

34975 WEST TWELVE MILE ROAD

FARMINGTON HILLS, MI 48331

INQUIRE@FREG.COM

#### **PROPERTY HIGHLIGHTS:**

- Newly constructed 4-phase multi-family community located in Kissimmee, Florida
- 521-units completed 2024
- Additional undeveloped +12.11 acres of land adjacent with potential to add up to 250 additional units included
- Located immediately southeast of NeoCity Research and Technology Campus
- Situated at the center of Orlando International Airport, Disney World, HCA Florida Hospital, and a plethora of retail amenities
- Property is offered free and clear of existing financing however; it can be purchased with a combination of new financing along w/ assuming attractive below market agency debt on phases II and III. Please inquire for details