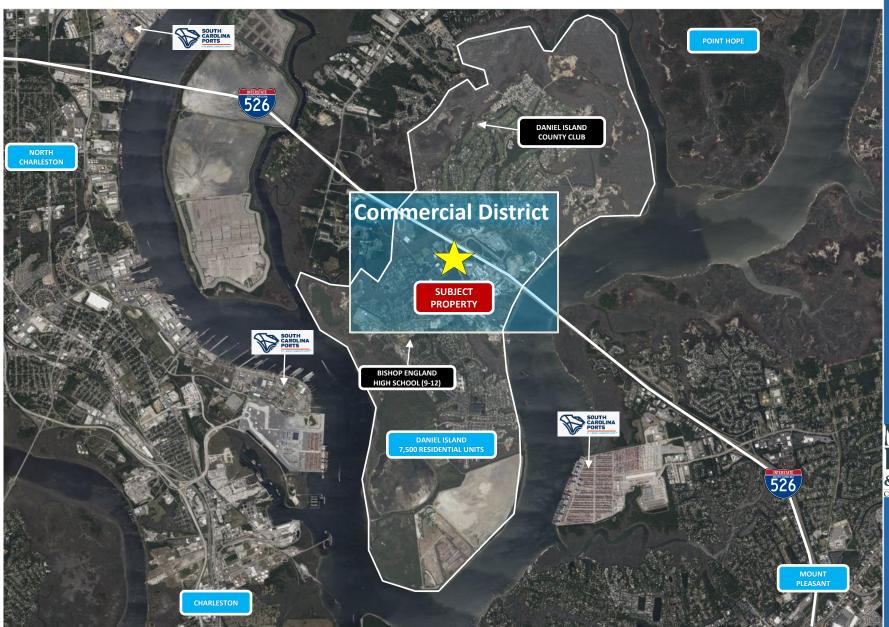

### Daniel Island Commercial District Map

#### **Location Description**

The Subject Property is located on River Landing Drive in the center of Daniel Islands' Commercial District. The property is within walking distance to the Daniel Islands many shops, restaurants, businesses and event venues.