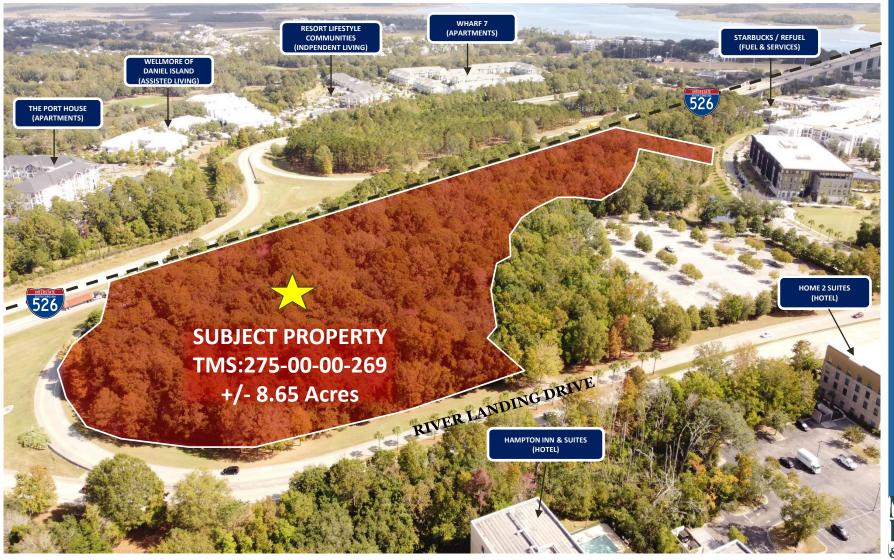

### Aerial Boundary

**Property Aerial** 

#### Site Description

The property is approx.+/- 8.65 Acres of wooded, entitled commercial land with significant frontage on Interstate I-526. The Parcel is subdivided, is covered by an existing wetland determination, and enjoys direct access from Fairchild Street.