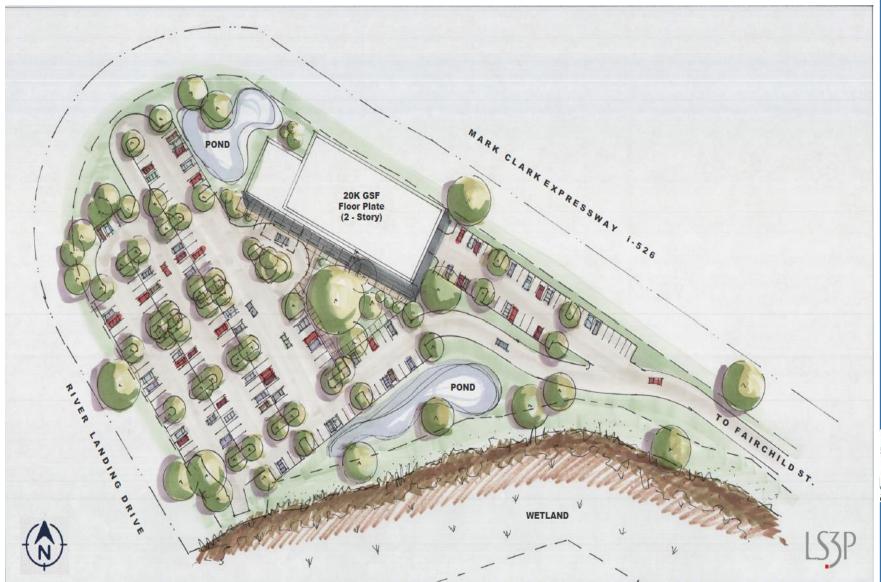

# Commercial Land For Sale

**River Landing Drive** 

Daniel Island, SC 29492







# Charleston Area Map & Market Statistics

### Daniel Island Overall Map





### Daniel Island Commercial District Map





### Aerial Boundary





**Property Aerial** 





### **Existing Topography Survey**



Meyer Kapp &Associates

## Conceptual Site Plan





**Contact: Eric Meyer** 





#### **Property Overview**

#### **Location Description**

The Subject Property is located on River Landing Drive in the center of Daniel Islands' Commercial District. The property is within walking distance to the Daniel Islands many shops, restaurants, businesses and event venues.

#### Site Description

The property is approx.+/- 8.65 Acres of wooded, entitled commercial land with significant frontage on Interstate I-526. The Parcel is subdivided, is covered by an existing wetland determination, and enjoys direct access from Fairchild Street.

#### Uses

This unique and highly visible site is one of the last undeveloped parcels on Daniel Island. The Land is being offered in As-Is condition. The property is zoned for a mix of commercial uses under the Da