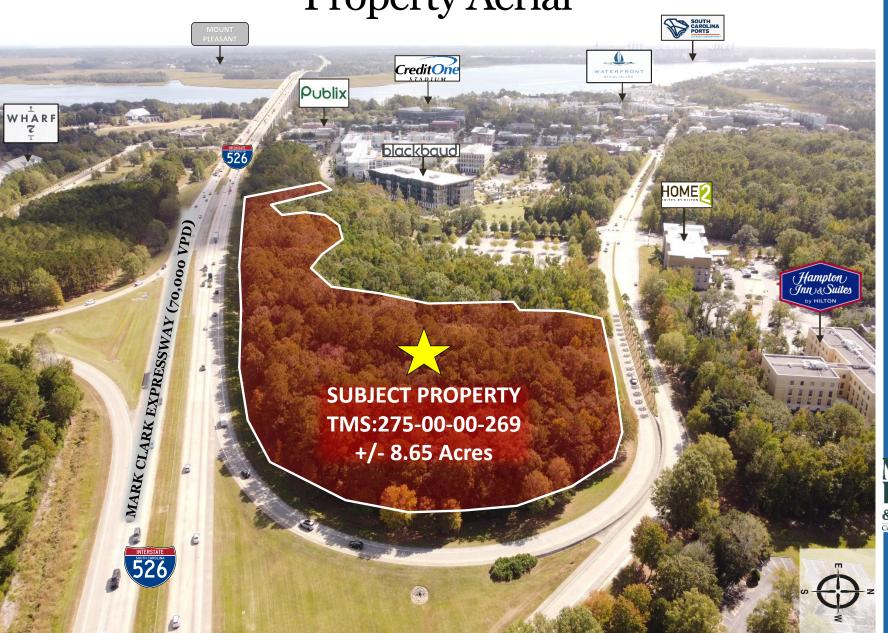

### Aerial Boundary

**Property Aerial** 

#### Site Description

The property is approx.+/- 8.65 Acres of wooded, entitled commercial land with significant frontage on Interstate I-526. The Parcel is subdivided, is covered by an existing wetland determination, and enjoys direct access from Fairchild Street.