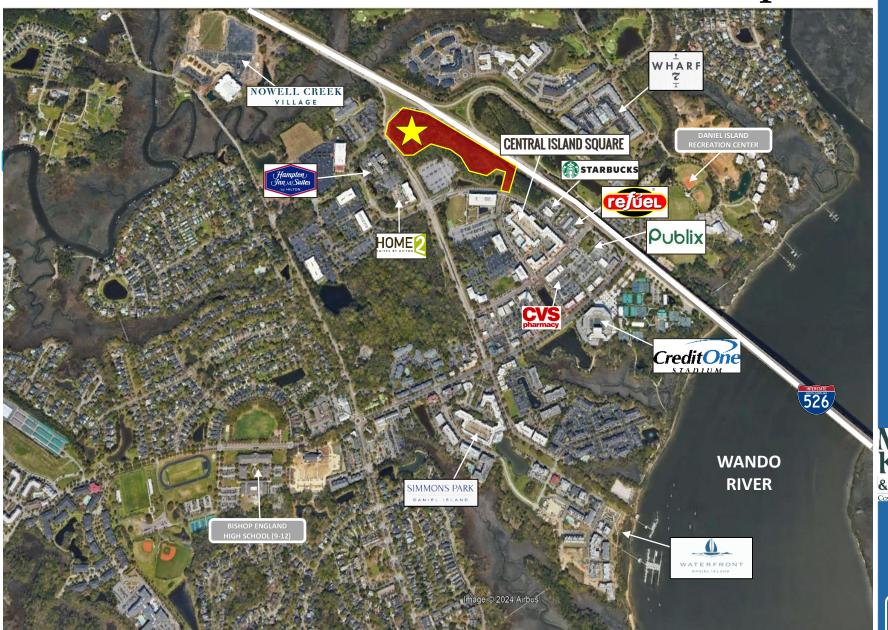

### Daniel Island Overall Map

#### **Location Description**

The Subject Property is located on River Landing Drive in the center of Daniel Islands' Commercial District. The property is within walking distance to the Daniel Islands many shops, restaurants, businesses and event venues.