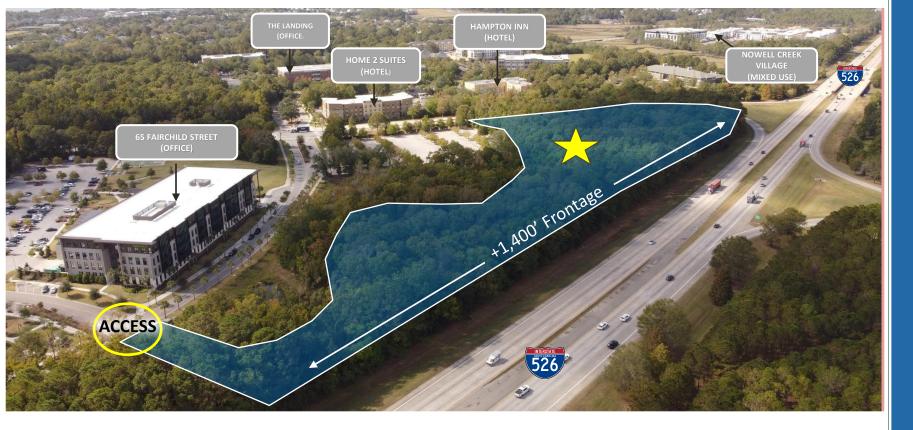

### Aerial Boundary

**Property Aerial** 

#### **Location Description**

The Subject Property is located on River Landing Drive in the center of Daniel Islands' Commercial District. The property is within walking distance to the Daniel Islands many shops, restaurants, businesses and event venues.

#### Site Description

The property is approx.+/- 8.65 Acres of wooded, entitled commercial land with significant frontage on Interstate I-526. The Parcel is subdivided, is covered by an existing wetland determination, and enjoys direct access from Fairchild Street.