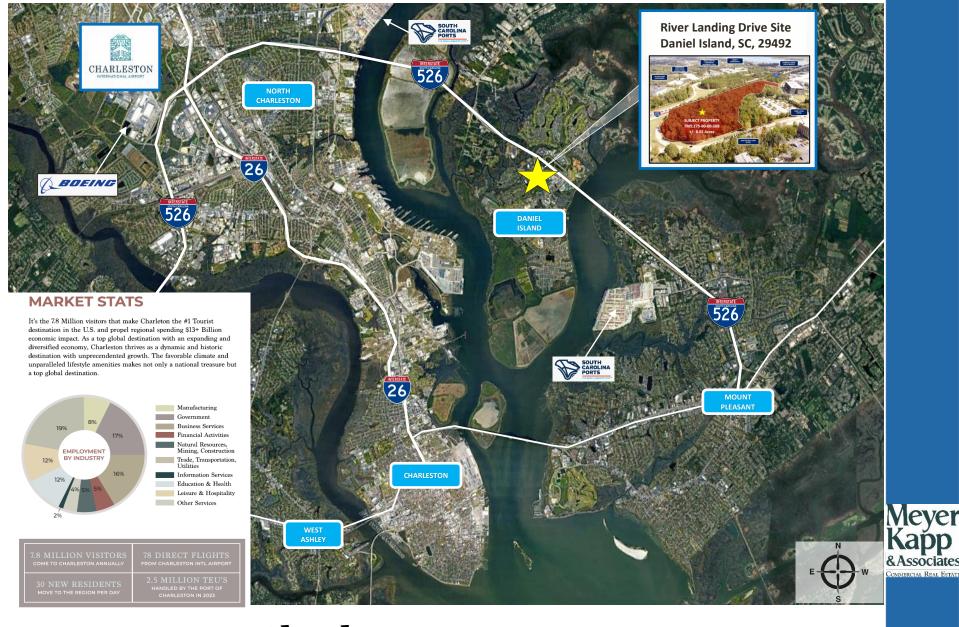

# Charleston Area Map & Market Statistics

#### **Location Description**

The Subject Property is located on River Landing Drive in the center of Daniel Islands' Commercial District. The property is within walking distance to the Daniel Islands many shops, restaurants, businesses and event venues.