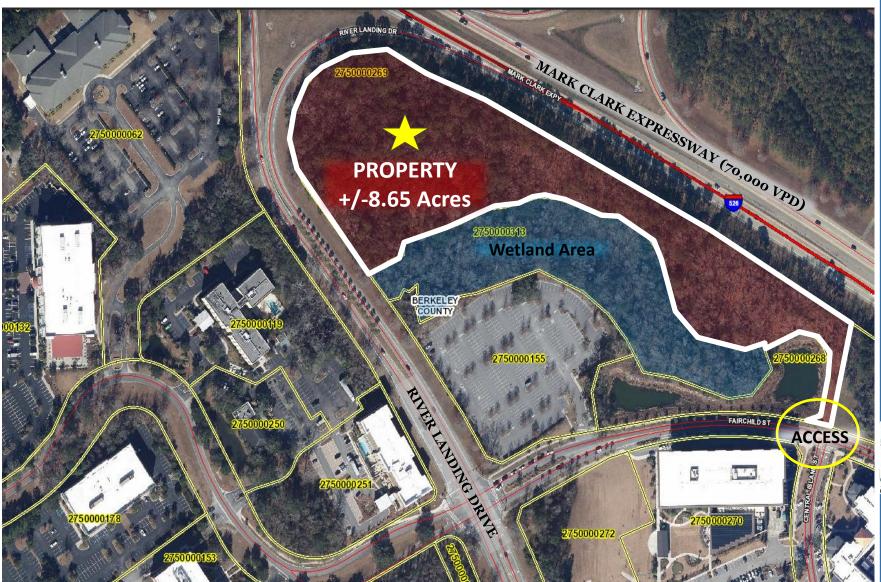

### Aerial Boundary

**Property Aerial** 

#### Site Description

The property is approx.+/- 8.65 Acres of wooded, entitled commercial land with significant frontage on Interstate I-526. The Parcel is subdivided, is covered by an existing wetland determination, and enjoys direct access from Fairchild Street.