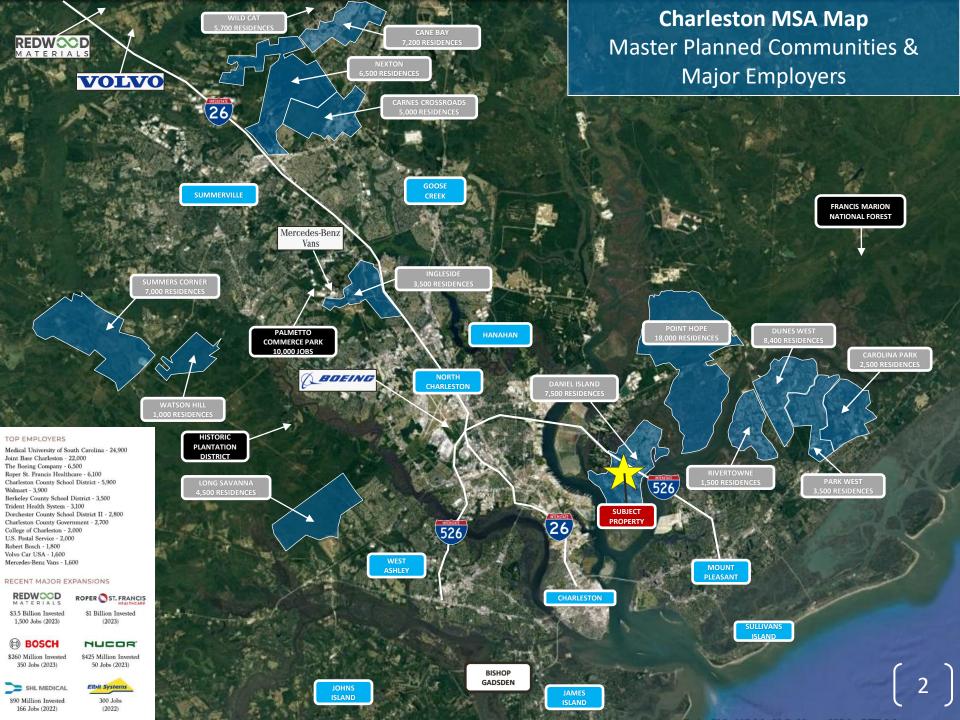

# Commercial Land For Sale

**River Landing Drive** 

Daniel Island, SC 29492







# Charleston Area Map & Market Statistics

### Daniel Island Overall Map





### Daniel Island Commercial District Map





### Aerial Boundary





**Property Aerial** 





### **Existing Topography Survey**



Meyer Kapp &Associates

## Conceptual Site Plan





**Contact: Eric Meyer** 





#### **Property Overview**

#### **Location Description**

The Subject Property is located on River Landing Drive in the center of Daniel Islands' Commercial District. The property is within walking distance to the Daniel Islands many shops, restaurants, businesses and event venues.

#### Site Description

The property is approx.+/- 8.65 Acres of wooded, entitled commercial land with significant frontage on Interstate I-526. The Parcel is subdivided, is covered by an existing wetland determinat