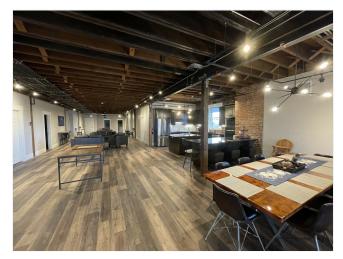

#### 3rd Floor

Space Available 4,700 SF Rental Rate \$13.00 /SF/YR

Date Available Now

Service Type Modified Gross
Built Out As Standard Office

Space Type New

Space Use Office/Retail Lease Term 3 - 5 Years

Renovation of the entire building is complete to include HVAC, electrical & plumbing. The new elevator and stair towers at each end of the building to allow for entry from the front or rear. The 3rd floor is 4.700sf. It includes two restrooms and a janitor's closet and . The remaining 4,500sf is build to suit. Large public parking lot located across the street in the rear of the building.

#### 4th Floor

Space Available 4,700 SF Rental Rate \$13.00 /SF/YR

Date Available Now

Service Type Modified Gross
Built Out As Standard Office

Space Type New

Space Use Office/Retail Lease Term 3 - 5 Years

Renovation of the entire building is complete to include HVAC, electrical & plumbing. The new elevator and stair towers at each end of the building to allow for entry from the front or rear. The 4th floor is 4.700sf. It includes two restrooms and a janitor's closet and . The remaining 4,500sf is build to suit. Large public parking lot located across the street in the rear of the building.