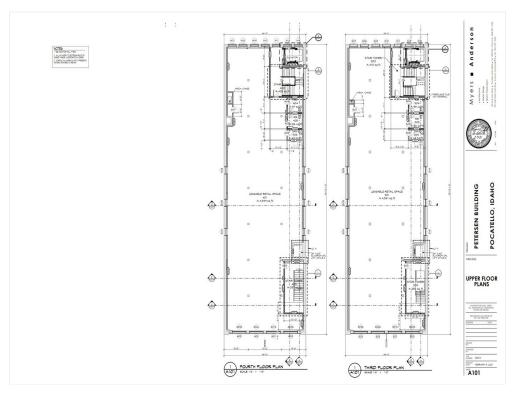

#### 3rd Floor

Space Available 4,700 SF Rental Rate \$13.00 /SF/YR

Date Available Now

Service Type Modified Gross
Built Out As Standard Office

Space Type New

Space Use Office/Retail Lease Term 3 - 5 Years

Renovation of the entire building is complete to include HVAC, electrical & plumbing. The new elevator and stair towers at each end of the building to allow for entry from the front or rear. The 3rd floor is 4.700sf. It includes two restrooms and a janitor's closet and . The remaining 4,500sf is build to suit. Large public parking lot located across the street in the rear of the building.

#### 4th Floor

Space Available 4,700 SF Rental Rate \$13.00 /SF/YR

Date Available Now

Service Type Modified Gross
Built Out As Standard Office

Space Type New

Space Use Office/Retail Lease Term 3 - 5 Years

Renovation of the entire building is complete to include HVAC, electrical & plumbing. The new elevator and stair towers at each end of the building to allow for entry from the front or rear. The 4th floor is 4.700sf. It includes two restrooms and a janitor's closet and . The remaining 4,500sf is build to suit. Large public parking lot located across the street in the rear of the building.

#### Property Photos

Purpose 3rd 4th Floor Plans