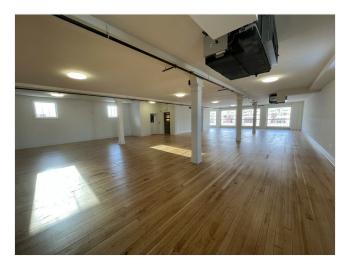

#### 3rd Floor

Space Available 4,700 SF Rental Rate \$13.00 /SF/YR

Date Available Now

Service Type Modified Gross
Built Out As Standard Office

Space Type New

Space Use Office/Retail Lease Term 3 - 5 Years

Renovation of the entire building is complete to include HVAC, electrical & plumbing. The new elevator and stair towers at each end of the building to allow for entry from the front or rear. The 3rd floor is 4.700sf. It includes two restrooms and a janitor's closet and . The remaining 4,500sf is build to suit. Large public parking lot located across the street in the rear of the building.

#### 4th Floor

Space Available 4,700 SF Rental Rate \$13.00 /SF/YR

Date Available Now

Service Type Modified Gross
Built Out As Standard Office

Space Type New

Space Use Office/Retail Lease Term 3 - 5 Years

Renovation of the entire building is complete to include HVAC, electrical & plumbing. The new elevator and stair towers at each end of the building to allow for entry from the front or rear. The 4th floor is 4.700sf. It includes two restrooms and a janitor's closet and . The remaining 4,500sf is build to suit. Large public parking lot located across the street in the rear of the building.

### Property Photos

3rd Floor Rendering-2 3rd Floor Rendering