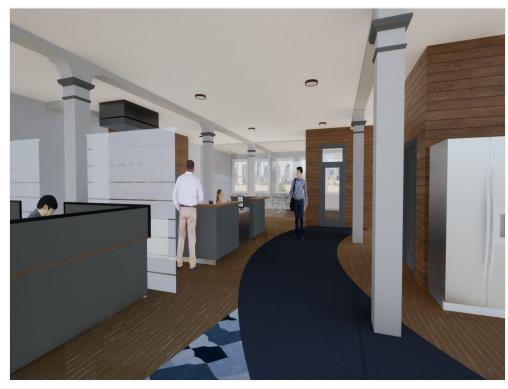

d . The remaining 4,500sf is build to suit. Large public parking lot located across the street in the rear of the building.

#### 4th Floor

Space Available 4,700 SF Rental Rate \$13.00 /SF/YR

Date Available Now

Service Type Modified Gross
Built Out As Standard Office

Space Type New

Space Use Office/Retail Lease Term 3 - 5 Years

Renovation of the entire building is complete to include HVAC, electrical & plumbing. The new elevator and stair towers at each end of the building to allow for entry from the front or rear. The 4th floor is 4.700sf. It includes two restrooms and a janitor's closet and . The remaining 4,500sf is build to suit. Large public parking lot located across the street in the rear of the building.

### Property Photos





Purpose - Rear Entrance

### Property Photos





3rd Floor Rendering-2 3rd Floor Rendering

### Property Photos





3rd Floor Rendering-3

Purpose - Back Entrance

### **Purpose Center**

224 N Main St, Pocatello, ID 83204

#### Property Photos



Purpose 3rd 4th Floor Plans

### **Purpose Center**

224 N Main St, Pocatello, ID 83204

#### Location