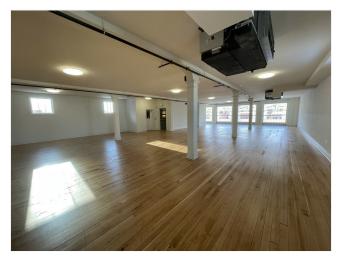

#### 3rd Floor

Space Available 4,700 SF Rental Rate \$13.00 /SF/YR

Date Available Now

Service Type Modified Gross
Built Out As Standard Office

Space Type New

Space Use Office/Retail Lease Term 3 - 5 Years

Renovation of the entire building is complete to include HVAC, electrical & plumbing. The new elevator and stair towers at each end of the building to allow for entry from the front or rear. The 3rd floor is 4.700sf. It includes two restrooms and a janitor's closet and . The remaining 4,500sf is build to suit. Large public parking lot located across the street in the rear of the building.

#### 4th Floor

Space Available 4,700 SF Rental Rate \$13.00 /SF/YR

Date Available Now

Service Type Modified Gross
Built Out As Standard Office

Space Type New

Space Use Office/Retail Lease Term 3 - 5 Years

Renovation of the entire building is complete to include HVAC, electrical & plumbing. The new elevator and stair towers at each end of the building to allow for entry from the front or rear. The 4th floor is 4.700sf. It includes two restrooms and a janitor's closet and . The remaining 4,500sf is build to suit. Large public parking lot located across the street in the rear of the building.

### Property Photos

3rd Floor Rendering-2 3rd Floor Rendering