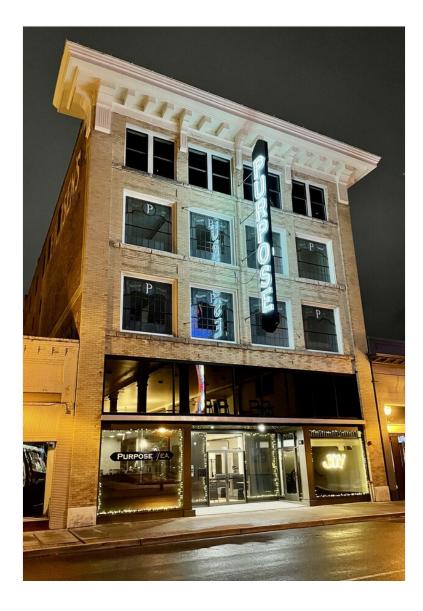

Price: \$13.00 /SF/YR

Historic Petersen Furniture site now the Purpose Center. Property has been completely renovated. Event space on the 1st & 2nd floors. 3rd & 4th floors are available for commercial lease and build to suit. Executive Suites on penthouse level is ideal for hosting VIP's or your next company part. Our specialty boba tea shop is at the front entrance to welcome you each morning. Secure 24hr entrance.

### **Purpose Center**

224 N Main St, Pocatello, ID 83204

Located in Historic Downtown Pocatello
Lots of natural light with many front and rear windows
3rd & 4th floors partially finished - plan your own custom layout to suit your needs.

### **Purpose Center**

224 N Main St, Pocatello, ID 83204