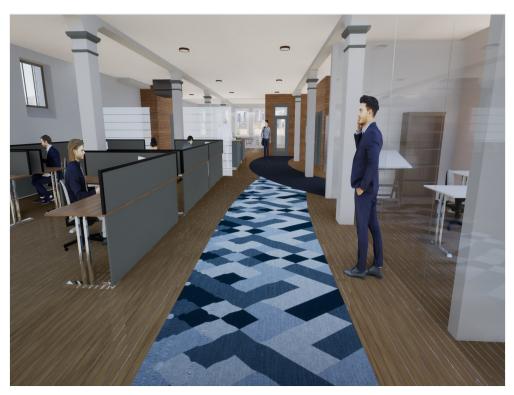

. The remaining 4,500sf is build to suit. Large public parking lot located across the street in the rear of the building.

#### 4th Floor

Space Available 4,700 SF Rental Rate \$13.00 /SF/YR

Date Available Now

Service Type Modified Gross
Built Out As Standard Office

Space Type New

Space Use Office/Retail Lease Term 3 - 5 Years

Renovation of the entire building is complete to include HVAC, electrical & plumbing. The new elevator and stair towers at each end of the building to allow for entry from the front or rear. The 4th floor is 4.700sf. It includes two restrooms and a janitor's closet and . The remaining 4,500sf is build to suit. Large public parking lot located across the street in the rear of the building.

### Property Photos





Purpose - Rear Entrance

### Property Photos





3rd Floor Rendering-2 3rd Floor Rendering

### Property Photos





3rd Floor Rendering-3

Purpose - Back Entrance

### **Purpose Center**

224 N Main St, Pocatello, ID 83204

#### Property Photos



Purpose 3rd 4th Floor Plans

### **Purpose Center**

224 N Main St, Pocatello, ID 83204

#### Location