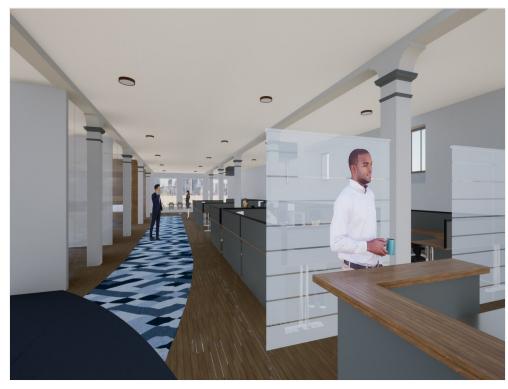

located across the street in the rear of the building.

#### 4th Floor

Space Available 4,700 SF Rental Rate \$13.00 /SF/YR

Date Available Now

Service Type Modified Gross
Built Out As Standard Office

Space Type New

Space Use Office/Retail Lease Term 3 - 5 Years

Renovation of the entire building is complete to include HVAC, electrical & plumbing. The new elevator and stair towers at each end of the building to allow for entry from the front or rear. The 4th floor is 4.700sf. It includes two restrooms and a janitor's closet and . The remaining 4,500sf is build to suit. Large public parking lot located across the street in the rear of the building.

### Property Photos





Purpose - Rear Entrance

### Property Photos





3rd Floor Rendering-2 3rd Floor Rendering

### Property Photos





3rd Floor Rendering-3

Purpose - Back Entrance

### **Purpose Center**

224 N Main St, Pocatello, ID 83204

#### Property Photos



Purpose 3rd 4th Floor Plans

### **Purpose Center**

224 N Main St, Pocatello, ID 83204

#### Location