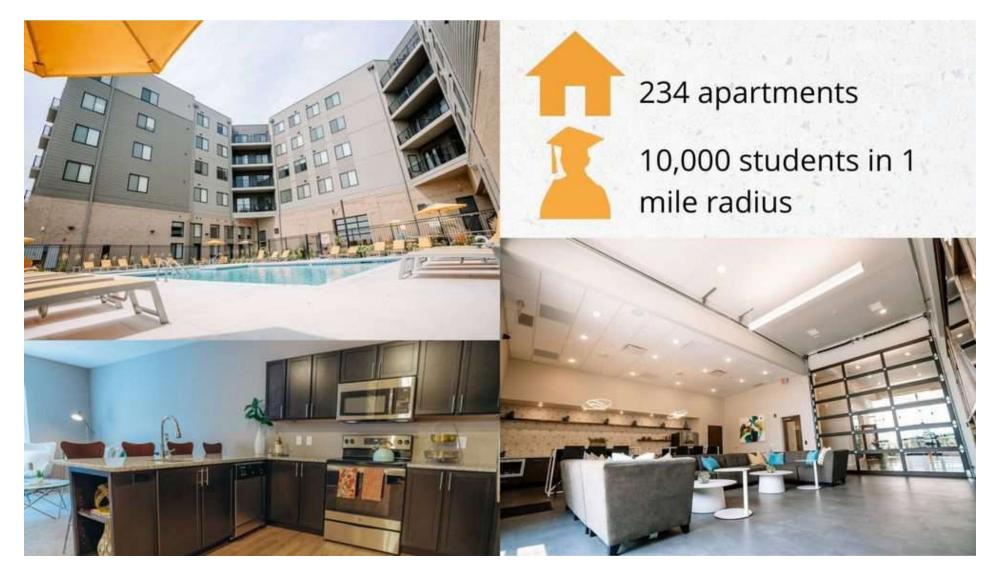

#### INTRODUCTION

Incredible opportunity to lease retail space in an established Lincoln neighborhood! Leighton District has come to life with these key elements:

- 234 luxury apartment units 99% occupied
- 34,000 sq. ft. of retail
- Established tenants: Dominos, Imperial Kitchen, Beyond Braids and Finest Nails
- Drive-thru & patio space available