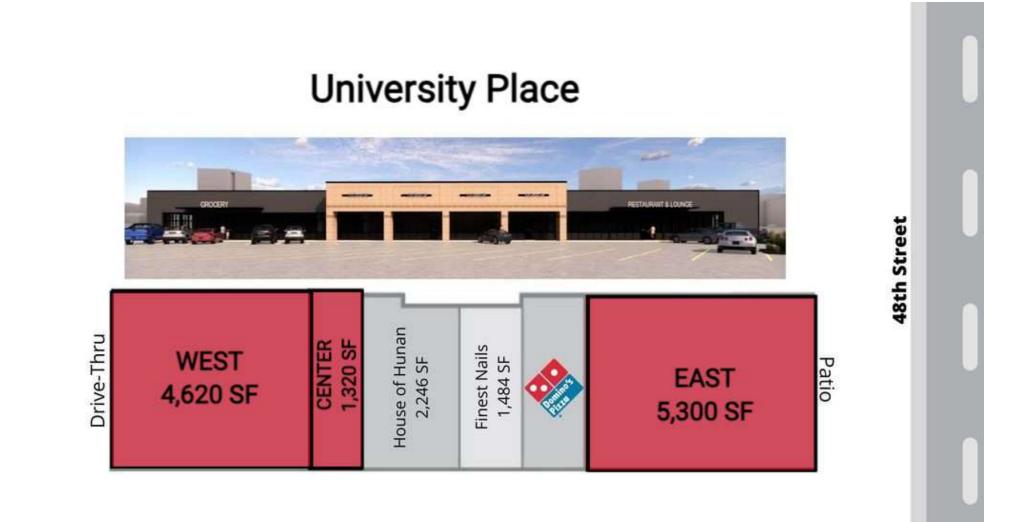

#### INTRODUCTION

Incredible opportunity to lease retail space in an established Lincoln neighborhood! Leighton District has come to life with these key elements:

- 234 luxury apartment units 99% occupied
- 34,000 sq. ft. of retail
- Established tenants: Dominos, Imperial Kitchen, Beyond Braids and Finest Nails
- Drive-thru & patio space available