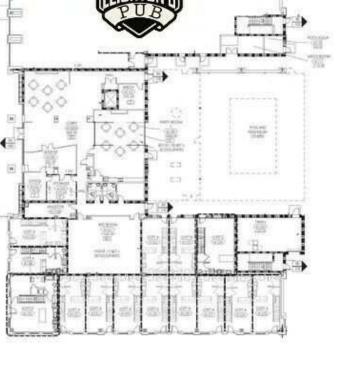

#### INTRODUCTION

Incredible opportunity to lease retail space in an established Lincoln neighborhood! Leighton District has come to life with these key elements:

- 234 luxury apartment units 99% occupied
- 34,000 sq. ft. of retail
- Established tenants: Dominos, Imperial Kitchen, Beyond Braids and Finest Nails
- Drive-thru & patio space available

#### **Future Development**

### Exisiting

#### Building 1