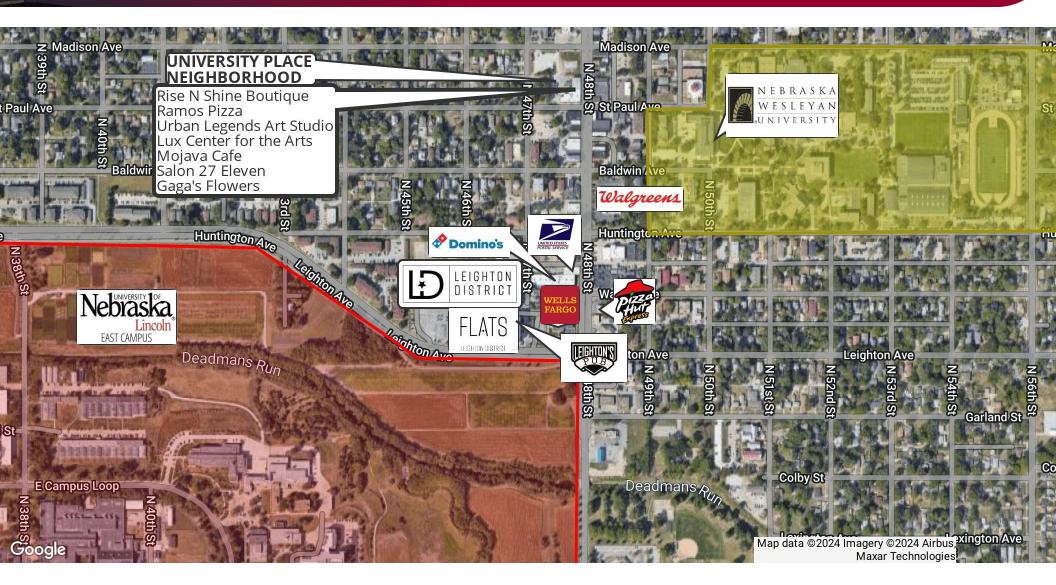

City+Ventures has invested in the University Place neighborhood with a goal of preserving what makes it unique, while growing the number of residents and options for patrons. Plans for Phase 2 include hundreds more apartment units. Leighton is strategically located between University of Nebraska's East Campus and Nebraska Wesleyan University.