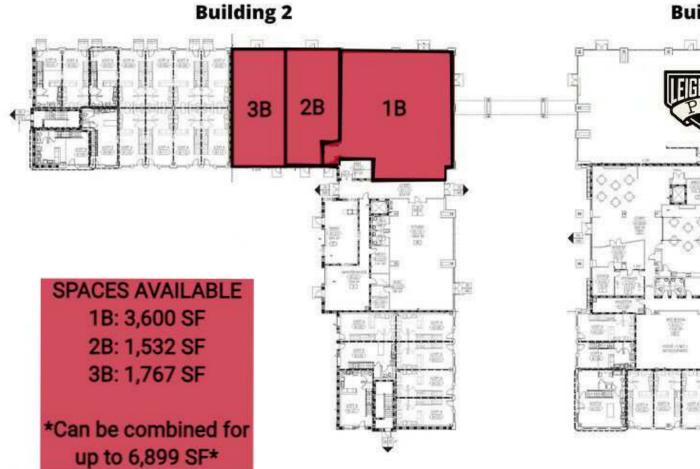

677.1247 **Daniel J. Goaley** dgoaley@lee-associates.com C 402.690.0400

We obtained the information above from sources we believe to be reliable. However, we have not verified its accuracy and make no guarantee, warranty or representation about it. It is submitted subject to the possibility of errors, omissions, change of price, rental or other conditions, prior sale, lease or financing, or withdrawal without notice. We include projections, opinions, assumptions or estimates for example only, and they may not represent current or future performance of the property. You and your tax and legal advisors should conduct your own investigation of the property and transaction.

0

t

in

## **FOR LEASE** 4630 LEIGHTON AVENUE, LINCOLN, NE 68504

Retail | 1,320 - 6,899 SF | \$18.00 SF/yr (NNN)





#### Building 1



#### CONTACT

Katy Martin kmartin@lee-associates.com C 402.617.8508 Daniel Dutton ddutton@lee-associates.com C 402.677.1247 **Daniel J. Goaley** dgoaley@lee-associates.com C 402.690.0400

We obtained the information above from sources we believe to be reliable. However, we have not verified its accuracy and make no guarantee, warranty or representation about it. It is submitted subject to the possibility of errors, omissions, change of price, rental or other conditions, prior sale, lease or financing, or withdrawal without notice. We include projections, opinions, assumptions or estimates for example only, and they may not represent current or future performance of the property. You and your tax and legal advisors should conduct your own investigation of the property a