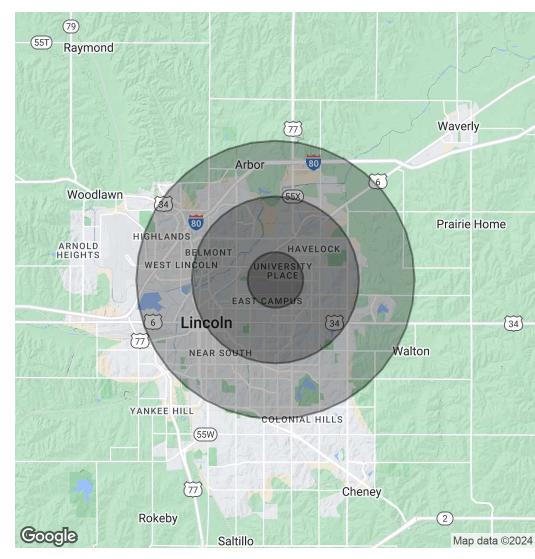

## FOR LEASE 4630 LEIGHTON AVENUE, LINCOLN, NE 68504

Retail | 1,320 - 6,899 SF | \$18.00 SF/yr (NNN)

LEE & ASSOCIATES

| POPULATION           | 1 MILE | 3 MILES | 5 MILES |
|----------------------|--------|---------|---------|
| Total Population     | 14,634 | 94,866  | 217,083 |
| Average Age          | 28.0   | 32.3    | 33.2    |
| Average Age (Male)   | 29.8   | 31.5    | 32.1    |
| Average Age (Female) | 27.2   | 34.0    | 34.6    |

| HOUSEHOLDS & INCOME | 1 MILE    | 3 MILES   | 5 MILES   |
|---------------------|-----------|-----------|-----------|
| Total Households    | 6,654     | 41,075    | 91,164    |
| # of Persons per HH | 2.2       | 2.3       | 2.4       |
| Average HH Income   | \$38,569  | \$48,812  | \$52,768  |
| Average House Value | \$107,935 | \$144,176 | \$154,188 |

\* Demographic data derived from 2020 ACS - US Census