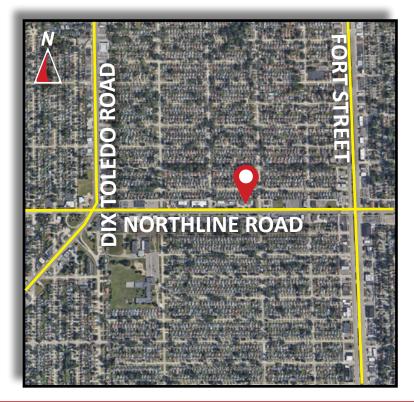

- 1,000 Square Foot Clean Unit
- Immediate Occupancy
- Northline Road Frontage
- Many Possible Uses
- Located Between Dix Toledo and Fort Street

**FOR LEASE** 

13256 Northline Road

- Gross Lease Rate Included the Real Estate Taxes, Building Insurance, Lawn Care and Snow Removal
- Over 45,000 Households in a 3 Mile Radius
- Traffic Count: 24,103 Cars Per Day
- \$1,300/Per Month

# FOR LEASE

13256 Northline Road Southgate, MI