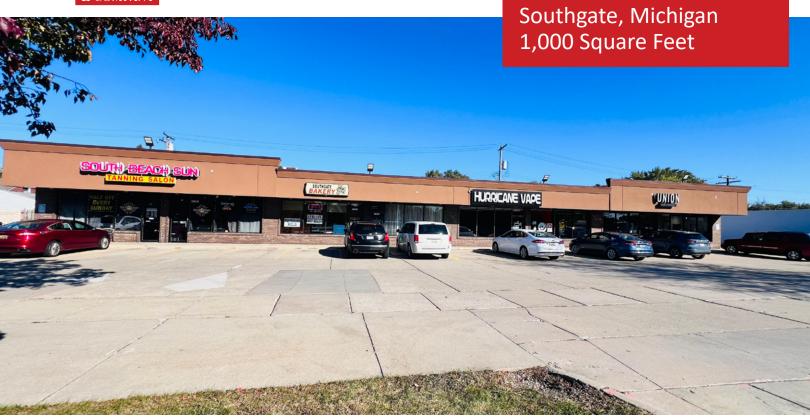

- 1,000 Square Foot Clean Unit
- Immediate Occupancy
- Northline Road Frontage
- Many Possible Uses
- Located Between Dix Toledo and Fort Street

**FOR LEASE** 

13256 Northline Road

- Gross Lease Rate Included the Real Estate Taxes, Building Insurance, Lawn Care and Snow Removal
- Over 45,000 Households in a 3 Mile Radius
- Traffic Count: 24,103 Cars Per Day
- \$1,300/Per Month

# FOR LEASE

13256 Northline Road Southgate, MI