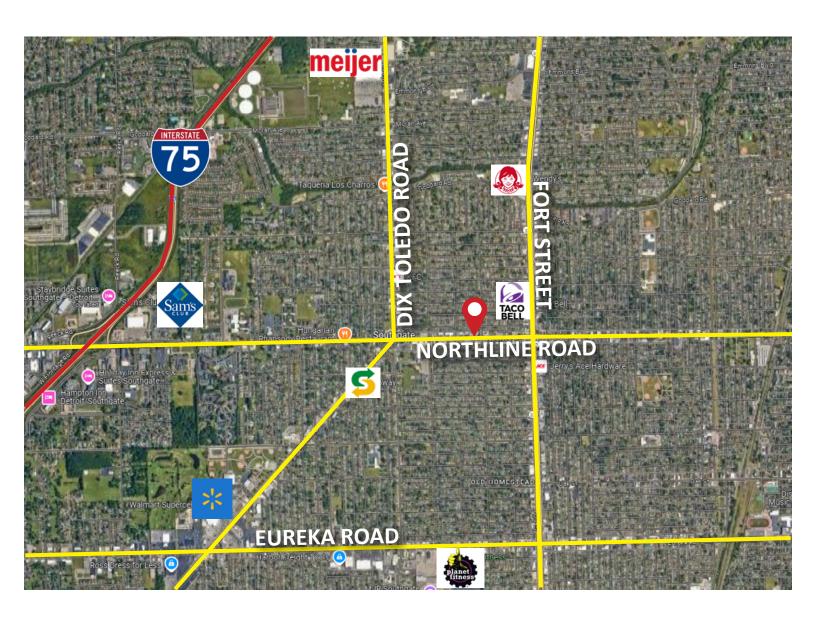

- 1,000 Square Foot Clean Unit
- Immediate Occupancy
- Northline Road Frontage
- Many Possible Uses
- Located Between Dix Toledo and Fort Street

**FOR LEASE** 

13256 Northline Road

- Gross Lease Rate Included the Real Estate Taxes, Building Insurance, Lawn Care and Snow Removal
- Over 45,000 Households in a 3 Mile Radius
- Traffic Count: 24,103 Cars Per Day
- \$1,300/Per Month

# FOR LEASE

13256 Northline Road Southgate, MI

## 13256 Northline Road Southgate, MI

**Michael Rose** 

Senior Associate Cell: 248.396.6982 michael.rose@burgercollc.com Nicolo Burger, SIOR, CCIM

Vice President Cell: 810.224.8103 nic@burgercollc.com 248.536.2888 www.burgercollc.com 38345 W. 10 Mile Road, Suite 100 Farmington Hills, MI 48335