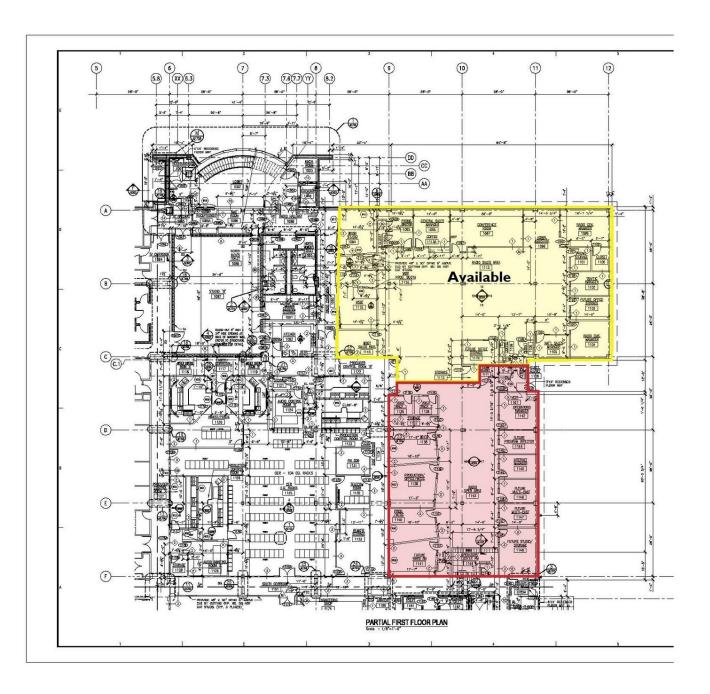

#### **PROPERTY HIGHLIGHTS**

- · Class A office building located on Douglas Road located within the Edison Lakes Corporate Office Park
- · The subject property is adjacent to Saint Joseph Regional Hospital and Veterans Administration Hospital
- Available suite is 10,378 SF. Suite can be subdivided down to approximately 4,300 SF.
- · Building amenities included large shared breakroom, available server room and IT space, and abundant surface parking
- · Located less than 2 miles from Capital Ave. with easy access to I-80/90 Toll Road and 10 minutes from the University of Notre Dame.
- · Many eating and hospitality establishments are located in the area's premier retail corridor adjacent to the office park

| LEASE RATE     | \$20.00 - 22.00 SF/YR<br>(MG) |
|----------------|-------------------------------|
| Available SF:  | 4,300 - 10,378 SF             |
| Available Sr.  | 4,300 - 10,378 JF             |
| Lot Size:      | 10.33 Acres                   |
| Building Size: | 88,854 SF                     |
| Year Built:    | 2007                          |
| Market:        | St. Joseph County             |