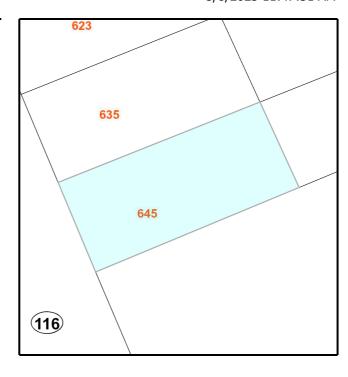

## **County Assessor Information**

5/8/2023 11:47:31 AM

Situs Address: 645 S MAIN ST

Situs CSZ: SEBASTOPOL, CA 95472

Land Use: MEDICAL OFFICES

Tax Area: 005014

**Jurisdiction:** SEBASTOPOL

**Recording#:** 2004R077543

Bathrooms: 0

Main Bldg SqFt: 898

Year Built: 1916

Lot Acres: 0.13

## **GIS Calculated Information**

**Local Information** 

**Lot Acres:** 0.13 **Zoning Code:** CO

Census Tract: 153403 General Plan Code: CO

Census Block: 2006

**Latitude:** 38.3967

**Longitude:** -122.8209