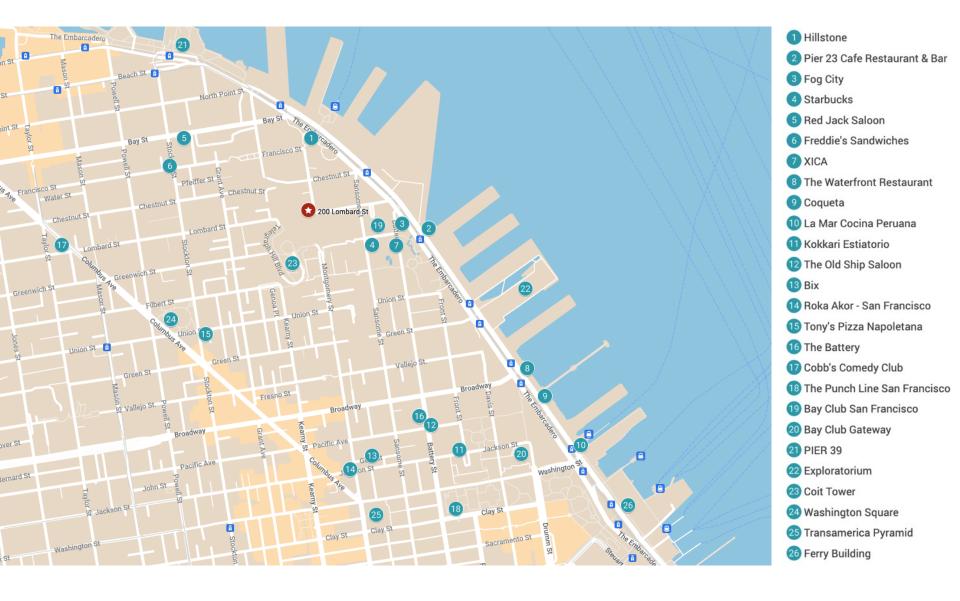

# **LOCATION** OVERVIEW

MARK GEDYMIN 415-572-3097 MARK@BEACON-CRE.COM LIC #: 01397159

Lord La com

# 200 LOMBARD STREET

The information contained in this document has been obtained from sources deemed reliable; however, no warranty or representation, expressed or implied, is made as to the accuracy of the information. Any projections, opinions, assumptions, or estimates used are for example only and do not represent the current or future performance of the property. The Beacon Commercial Advisors logo is property of Beacon Commercial Advisors. All other marks or logos displayed within this document are the property of their respective owners, and the use of such marks or logos does not imply any affiliation with or endorsement of Beacon Commercial Advisors.