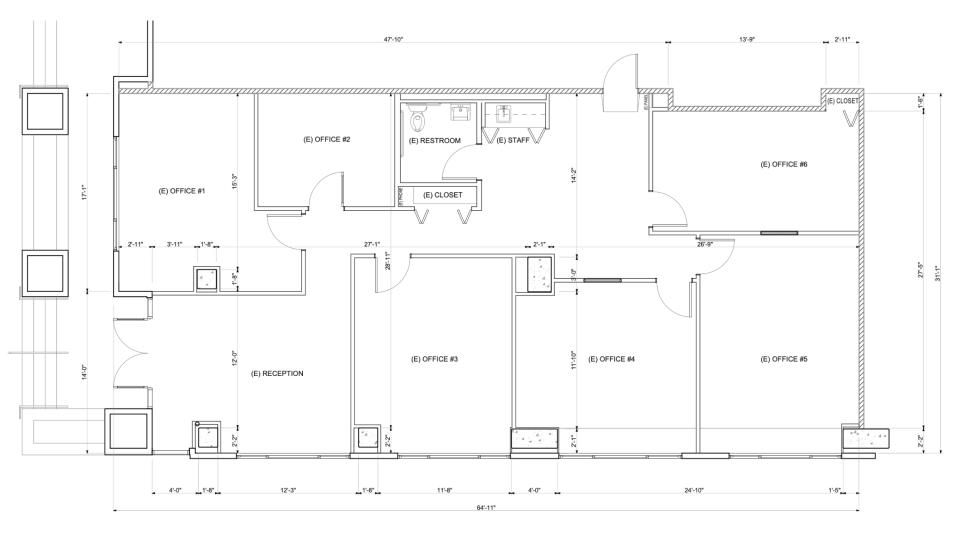

the exclusive listing agent is pleased to present the opportunity for investors, owner-users, and tenants to acquire or lease 200 Lombard Street ("the Property"). The approximately 1,962 square foot commercial condominium is currently vacant and offers a double-door glass entryway and expansive windows along Montgomery Street that provide excellent natural light throughout.

The property is located on the ground floor of the Parc Telegraph, a 287-unit, high-end residential tower situated at the base of Telegraph Hill in the quiet and sunny North Waterfront neighborhood.

This is an excellent value-add opportunity for an investor to perform light renovations and re-lease the unit, or for owner-users or tenants to create their dream space in a high barrier to entry submarket.

# FLOOR PLAN



### **PHOTO** GALLERY

















# **LOCATION** OVERVIEW





MARK GEDYMIN 415-572-3097 MARK@BEACON-CRE.COM LIC #: 01397159

Lord La com

# 200 LOMBARD STREET

The information contained in this document has been obtained from sources deemed reliable; however, no warranty or representation, expressed or implied, is made as to the accuracy of the information. Any projections, opinions, assumptions, or estimates used are for example only and do not represent the current or future performance of the property. The Beacon Commercial Advisors logo is property of Beacon Commercial Advisors. All other marks or logos displayed within this document are the property of their respective owners, and the use of such marks or logos does not imply any affiliation with or endorsement of Beacon Comme