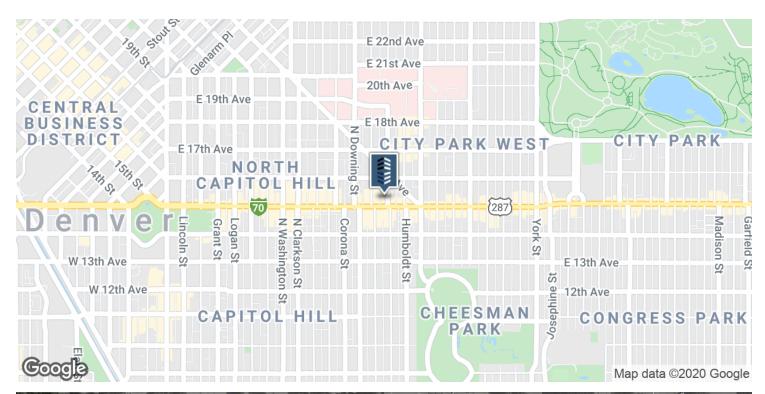

street paid surface and underground parking, a coffee shop and restaurant on-site, local ownership and property management, and a really unique and urban setting on the continually evolving and redeveloping Colfax Avenue, Denver's most prominent and well known thoroughfare.

#### **PROPERTY HIGHLIGHTS**

- Great Access to Downtown, Cherry Creek, State Capitol, I-25 and I-70, St. Joseph Hospital and Presbyterian/St. Luke's Medical Center
- · Off-Street Paid Parking Available Surface and Underground
- Public Transportation on the RTD 15 and 15L





Brian McKernan Senior Broker Associate 720.881.6337 bmckernan@uniqueprop.com sfischer@uniqueprop.com

Scott Fischer Senior Broker Associate 303.512.1158

### **ADDITIONAL PHOTOS**









## **ADDITIONAL PHOTOS**









### **LOCATION MAPS**