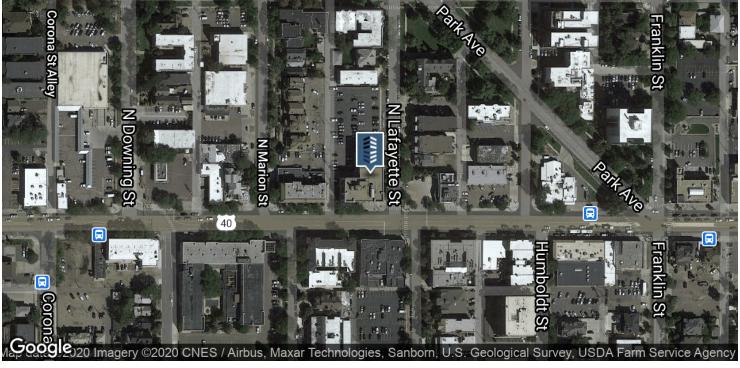

reet paid surface and underground parking, a coffee shop and restaurant on-site, local ownership and property management, and a really unique and urban setting on the continually evolving and redeveloping Colfax Avenue, Denver's most prominent and well known thoroughfare.

#### **PROPERTY HIGHLIGHTS**

- Great Access to Downtown, Cherry Creek, State Capitol, I-25 and I-70, St. Joseph Hospital and Presbyterian/St. Luke's Medical Center
- · Off-Street Paid Parking Available Surface and Underground
- Public Transportation on the RTD 15 and 15L





Brian McKernan Senior Broker Associate 720.881.6337 bmckernan@uniqueprop.com sfischer@uniqueprop.com

Scott Fischer Senior Broker Associate 303.512.1158

### **ADDITIONAL PHOTOS**









## **ADDITIONAL PHOTOS**









### **LOCATION MAPS**