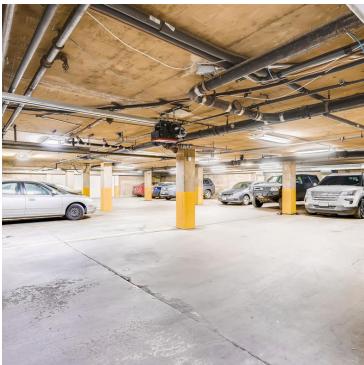

#### **PROPERTY HIGHLIGHTS**

- Great Access to Downtown, Cherry Creek, State Capitol, I-25 and I-70, St. Joseph Hospital and Presbyterian/St. Luke's Medical Center
- · Off-Street Paid Parking Available Surface and Underground
- Public Transportation on the RTD 15 and 15L

### **ADDITIONAL PHOTOS**