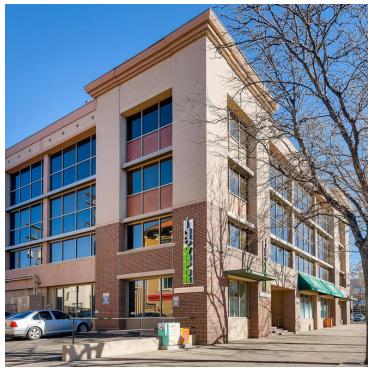

#### PROPERTY OVERVIEW

The Upper Colfax Business Centre is a multi-tenant, mixed-use office and retail building located at 1245 E. Colfax Avenue just 1 mile east of Downtown Denver. This well maintained property has been renovated throughout with upgrades to suites, common areas and restrooms and provides great Administrative or Medical office space for tenants that want to be near Denver's Central Business District at a really affordable lease rate. The property features off-street paid surface and underground parking, a coffee shop and restaurant on-site, local ownership and property management, and a really unique and urban setting on the continually evolving and redeveloping Colfax Avenue, Denver's most prominent and well known thoroughfare.

#### **PROPERTY HIGHLIGHTS**

- Great Access to Downtown, Cherry Creek, State Capitol, I-25 and I-70, St. Joseph Hospital and Presbyterian/St. Luke's Medical Center
- · Off-Street Paid Parking Available Surface and Underground
- Public Transportation on the RTD 15 and 15L