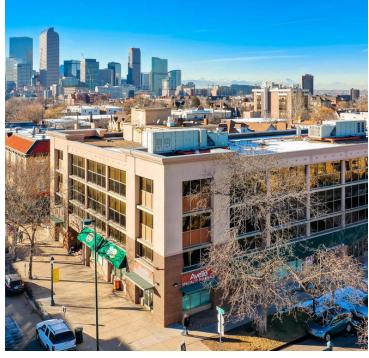

#### PROPERTY OVERVIEW

The Upper Colfax Business Centre is a multi-tenant, mixed-use office and retail building located at 1245 E. Colfax Avenue just 1 mile east of Downtown Denver. This well maintained property has been renovated throughout with upgrades to suites, common areas and restrooms and provides great Administrative or Medical office space for tenants that want to be near Denver's Central Business District at a really affordable lease rate. The property features off-street paid surface and underground parking, a coffee shop and restaurant on-site, local ownership and property management, and a really unique and urban setting on the continually evolving and redeveloping Colfax Avenue, Denver's most prominent and well known thoroughfare.