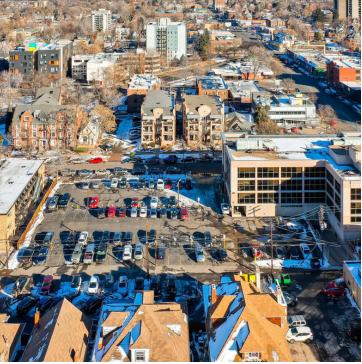

he property features off-street paid surface and underground parking, a coffee shop and restaurant on-site, local ownership and property management, and a really unique and urban setting on the continually evolving and redeveloping Colfax Avenue, Denver's most prominent and well known thoroughfare.

#### **PROPERTY HIGHLIGHTS**

- Great Access to Downtown, Cherry Creek, State Capitol, I-25 and I-70, St. Joseph Hospital and Presbyterian/St. Luke's Medical Center
- · Off-Street Paid Parking Available Surface and Underground
- Public Transportation on the RTD 15 and 15L





Brian McKernan Senior Broker Associate 720.881.6337 bmckernan@uniqueprop.com sfischer@uniqueprop.com

Scott Fischer Senior Broker Associate 303.512.1158

### **ADDITIONAL PHOTOS**









## **ADDITIONAL PHOTOS**









### **LOCATION MAPS**