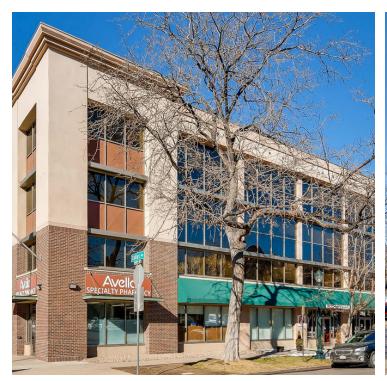

#### PROPERTY OVERVIEW

The Upper Colfax Business Centre is a multi-tenant, mixed-use office and retail building located at 1245 E. Colfax Avenue just 1 mile east of Downtown Denver. This well maintained property has been renovated throughout with upgrades to suites, common areas and restrooms and provides great Administrative or Medical office space for tenants that want to be near Denver's Central Business District at a really affordable lease rate. The property features off-street paid surface and underground parking, a coffee shop and restaurant on-site, local ownership and property management, and a really unique and urban setting on the continually evolving and redeveloping Colfax Avenue, Denver's most prominent and well known thoroughfare.

### **ADDITIONAL PHOTOS**

## **ADDITIONAL PHOTOS**