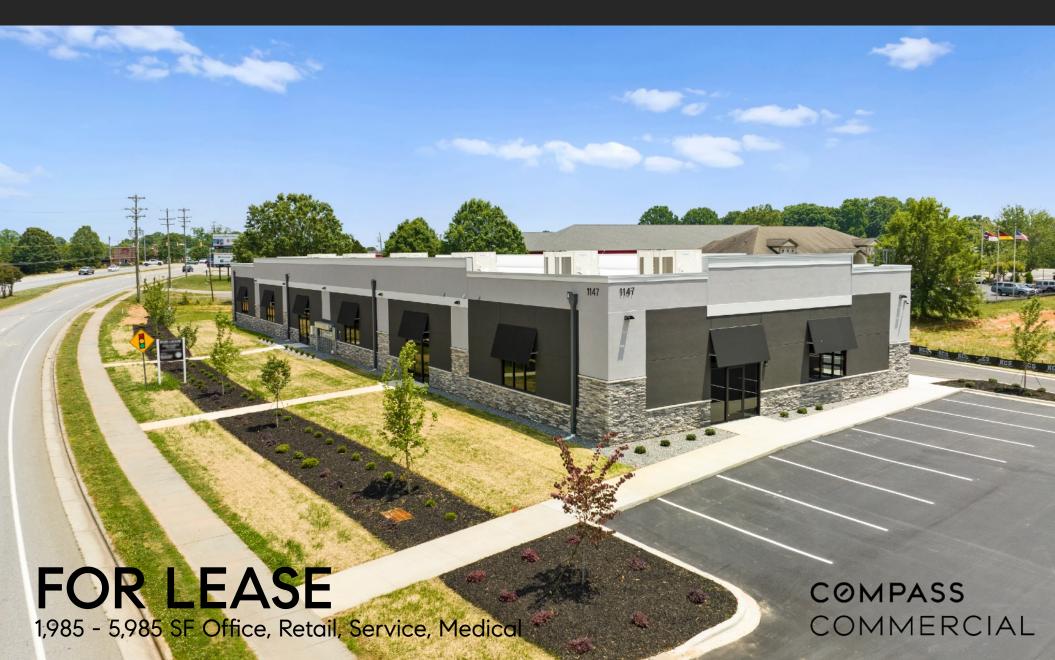

# Brawley Park - Flex Suites

1147 Brawley School Rd | Mooresville, NC 28115

# Brawley Park - Flex Suites Available for Lease

#### Property Overview

CONSTRUCTION COMPLETED ON 2 REMAINING FLEX SUITES! Only two left of six new construction flex suites available for lease directly on heavily-trafficked Brawley School Road in Mooresville, NC. The high visibility and close proximity to I-77, Lake Norman, and many large residential neighborhoods makes this the perfect location for a variety of uses including office, retail, service and medical.

#### Property Details

| Location                 | 1147 Brawley School Road<br>Mooresville, NC 28117 |  |  |
|--------------------------|---------------------------------------------------|--|--|
| County                   | Iredell                                           |  |  |
| Availability             | 1,985 - 3,985 SF (Up to 2 Units)                  |  |  |
| Rent Per SF (Annual)     | \$17 - \$23                                       |  |  |
| TICAM                    | \$3.25 / SF                                       |  |  |
| Number of Parking Spaces | 40                                                |  |  |
| Parking Ratio            | 3.33                                              |  |  |
| AADT                     | 22,600                                            |  |  |