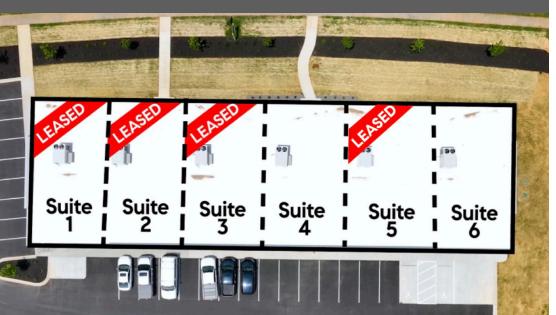

#### Property Overview

CONSTRUCTION COMPLETED ON 2 REMAINING FLEX SUITES! Only two left of six new construction flex suites available for lease directly on heavily-trafficked Brawley School Road in Mooresville, NC. The high visibility and close proximity to I-77, Lake Norman, and many large residential neighborhoods makes this the perfect location for a variety of uses including office, retail, service and medical.

#### Property Details

| Location                 | 1147 Brawley School Road<br>Mooresville, NC 28117 |  |  |
|--------------------------|---------------------------------------------------|--|--|
| County                   | Iredell                                           |  |  |
| Availability             | 1,985 - 3,985 SF (Up to 2 Units)                  |  |  |
| Rent Per SF (Annual)     | \$17 - \$23                                       |  |  |
| TICAM                    | \$3.25 / SF                                       |  |  |
| Number of Parking Spaces | 40                                                |  |  |
| Parking Ratio            | 3.33                                              |  |  |
| AADT                     | 22,600                                            |  |  |