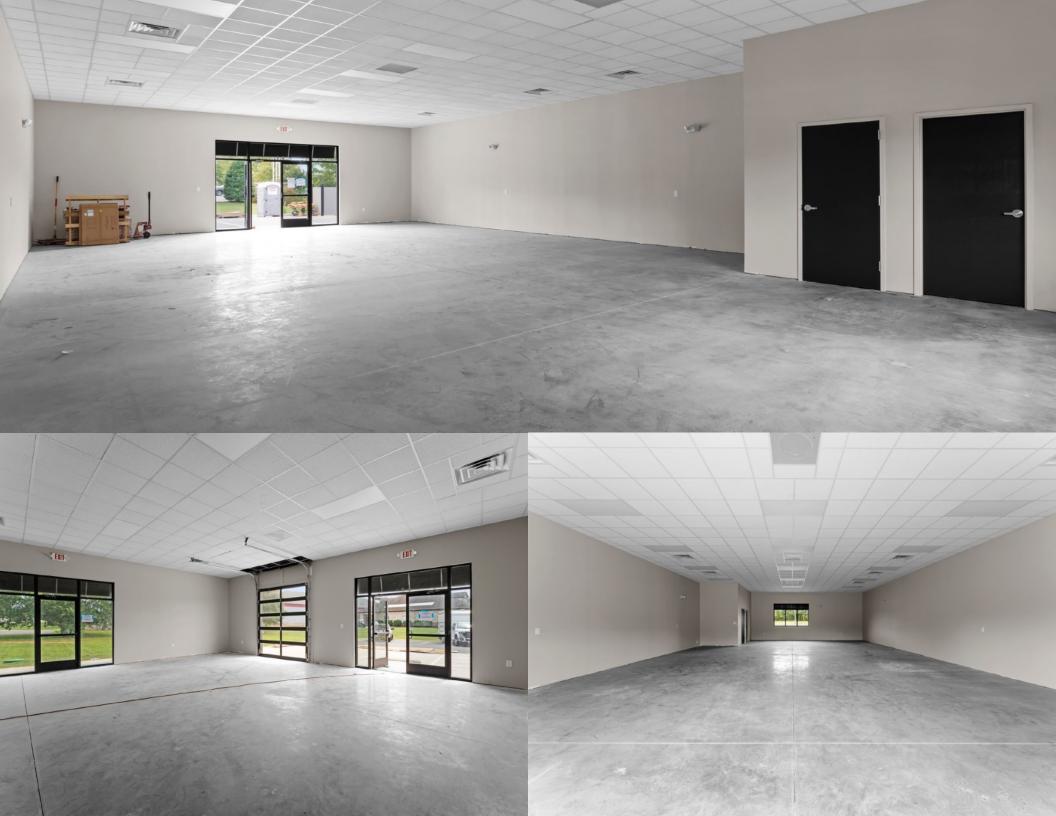

#### Property Overview

CONSTRUCTION COMPLETED ON 2 REMAINING FLEX SUITES! Only two left of six new construction flex suites available for lease directly on heavily-trafficked Brawley School Road in Mooresville, NC. The high visibility and close proximity to I-77, Lake Norman, and many large residential neighborhoods makes this the perfect location for a variety of uses including office, retail, service and medical.

#### Property Details

| Location                 | 1147 Brawley School Road<br>Mooresville, NC 28117 |  |  |
|--------------------------|---------------------------------------------------|--|--|
| County                   | Iredell                                           |  |  |
| Availability             | 1,985 - 3,985 SF (Up to 2 Units)                  |  |  |
| Rent Per SF (Annual)     | \$17 - \$23                                       |  |  |
| TICAM                    | \$3.25 / SF                                       |  |  |
| Number of Parking Spaces | 40                                                |  |  |
| Parking Ratio            | 3.33                                              |  |  |
| AADT                     | 22,600                                            |  |  |