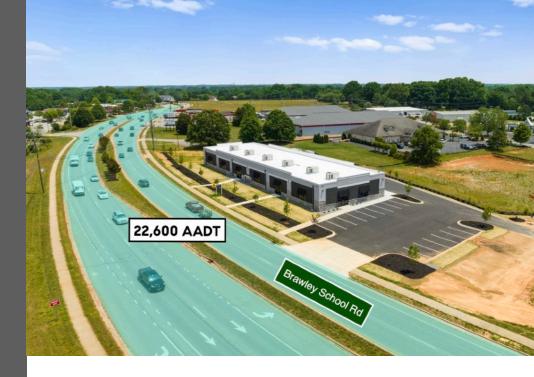

#### Property Overview

CONSTRUCTION COMPLETED ON 2 REMAINING FLEX SUITES! Only two left of six new construction flex suites available for lease directly on heavily-trafficked Brawley School Road in Mooresville, NC. The high visibility and close proximity to I-77, Lake Norman, and many large residential neighborhoods makes this the perfect location for a variety of uses including office, retail, service and medical.

Submarket traffic generators located across the street from the site include Food Lion, Walgreens, and McDonalds.

#### Property Details

| Location                 | 1147 Brawley School Road<br>Mooresville, NC 28117 |  |  |
|--------------------------|---------------------------------------------------|--|--|
| County                   | Iredell                                           |  |  |
| Availability             | 1,985 - 3,985 SF (Up to 2 Units)                  |  |  |
| Rent Per SF (Annual)     | \$17 - \$23                                       |  |  |
| TICAM                    | \$3.25 / SF                                       |  |  |
| Number of Parking Spaces | 40                                                |  |  |
| Parking Ratio            | 3.33                                              |  |  |
| AADT                     | 22,600                                            |  |  |