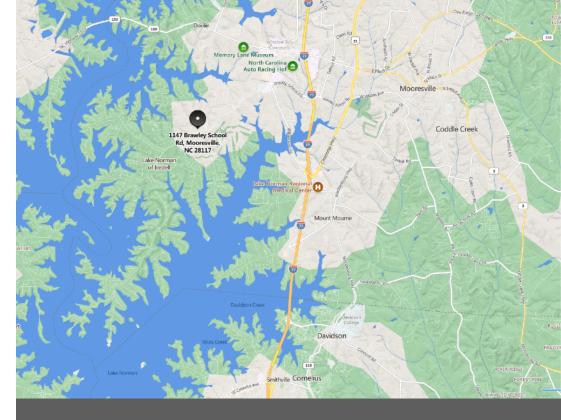

# Brawley Park - Flex Suites

1147 Brawley School Rd | Mooresville, NC 28115

### Mooresville, North Carolina

The fast growing city close to the notorious Lake Norman is woven with tons of attractions and excitement! With its convenient proximity to both I-77 and I-40, and approximately 30 miles north of Charlotte, Mooresville has been described as the optimum environment for living, working, and playing. Home to many NASCAR race teams and auto museums, this bustling town has earned the nickname 'Race City USA'. For those who don't have a need for speed, the drive-thru Lazy 5 Ranch, the nature trails of Lake Norman State Park, and Trump National Golf Club are a must. Come find out why popular Brawley School Rd neighborhoods like The Point and The Farms are thriving!