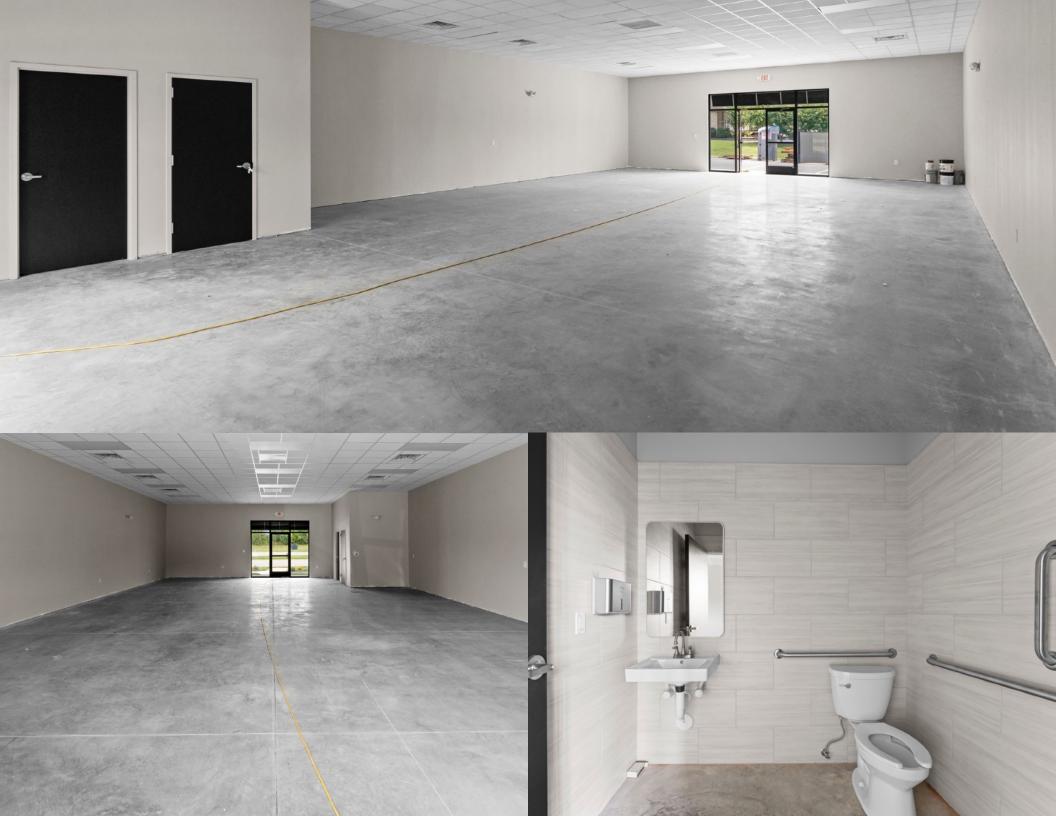

#### Property Overview

CONSTRUCTION COMPLETED ON 2 REMAINING FLEX SUITES! Only two left of six new construction flex suites available for lease directly on heavily-trafficked Brawley School Road in Mooresville, NC. The high visibility and close proximity to I-77, Lake Norman, and many large residential neighborhoods makes this the perfect location for a variety of uses including office, retail, service and medical.

#### Property Details

| Location                 | 1147 Brawley School Road<br>Mooresville, NC 28117 |  |  |
|--------------------------|---------------------------------------------------|--|--|
| County                   | Iredell                                           |  |  |
| Availability             | 1,985 - 3,985 SF (Up to 2 Units)                  |  |  |
| Rent Per SF (Annual)     | \$17 - \$23                                       |  |  |
| TICAM                    | \$3.25 / SF                                       |  |  |
| Number of Parking Spaces | 40                                                |  |  |
| Parking Ratio            | 3.33                                              |  |  |
| AADT                     | 22,600                                            |  |  |