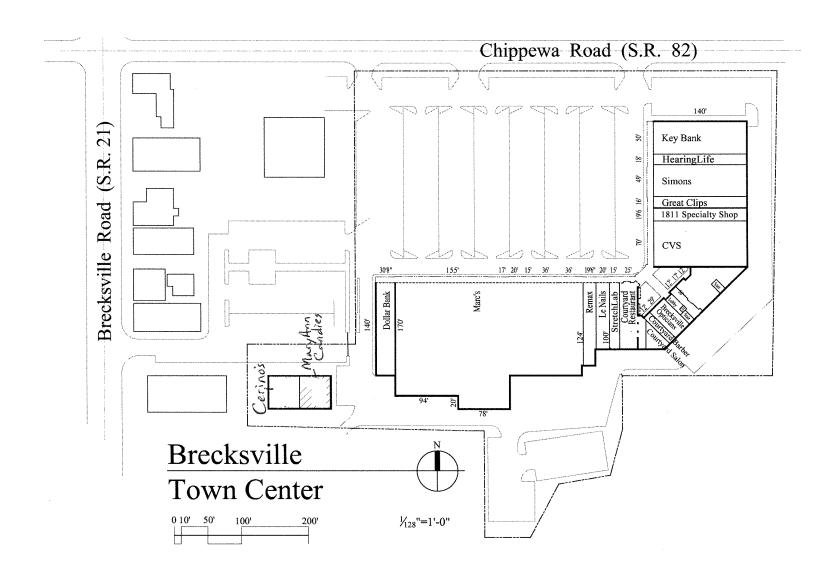

#### **SPACES**

- · Office Spaces Available:
- Suite 213: 250 SF - Suite 214: 450 SF
- Suite 215: 638 SF Available October 2024
- · Adjacent Suites Can Be Combined