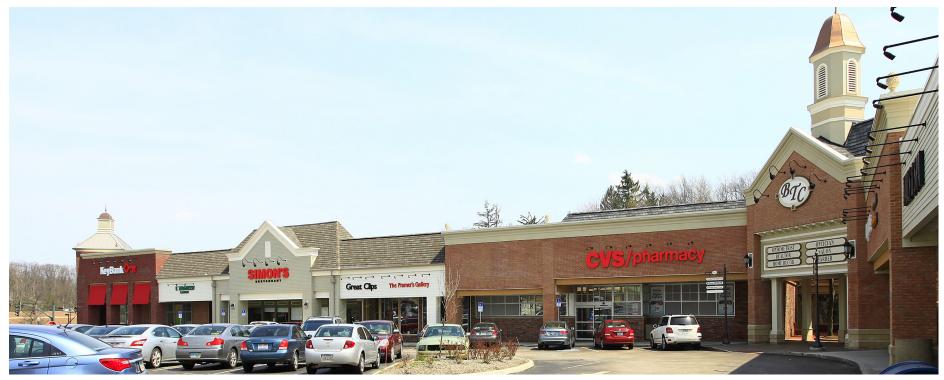

**7500-7790 Chippewa Rd, & 8945-8947 Brecksville Rd**David Mrachko

## **7500-7790 Chippewa Rd & 8945-8947 Brecksville Rd** Brecksville, OH 44147

#### PROPERTY INFORMATION

- ·Multiple Small Office Suites Available
- Updated Elevator and Common Areas
- •Prime Location in Downtown Brecksville
- Grocery Anchored
- ·High Incomes in Surrounding Areas

#### **SPACES**

- · Office Spaces Available:
- Suite 213: 250 SF - Suite 214: 450 SF
- Suite 215: 638 SF Available October 2024
- · Adjacent Suites Can Be Combined





# **7500-7790 Chippewa Rd & 8945-8947 Brecksville Rd** Brecksville, OH 44147





TOTAL POPULATION

74,609



TOTAL DAYTIME POPULATION

33,915



AVG. HH INCOME

\$119,976

| 2021 Population Summary | 1 Mile    | 3 Miles   | 5 Miles   |
|-------------------------|-----------|-----------|-----------|
| Total Population        | 4,062     | 23,293    | 74,609    |
| Households              | 1,740     | 9,414     | 30,699    |
| Daytime Population      | 3,205     | 18,568    | 33,915    |
| 2021 Houshold Income    | 1 Mile    | 3 Miles   | 5 Miles   |
| Average Income          | \$145,283 | \$140,121 | \$119,976 |
| Median Income           | \$86,615  | \$98,554  | \$91,649  |





## 7500-7790 Chippewa Rd & 8945-8947 Brecksville Rd

Brecksville, OH 44147











### 7500-7790 Chippe