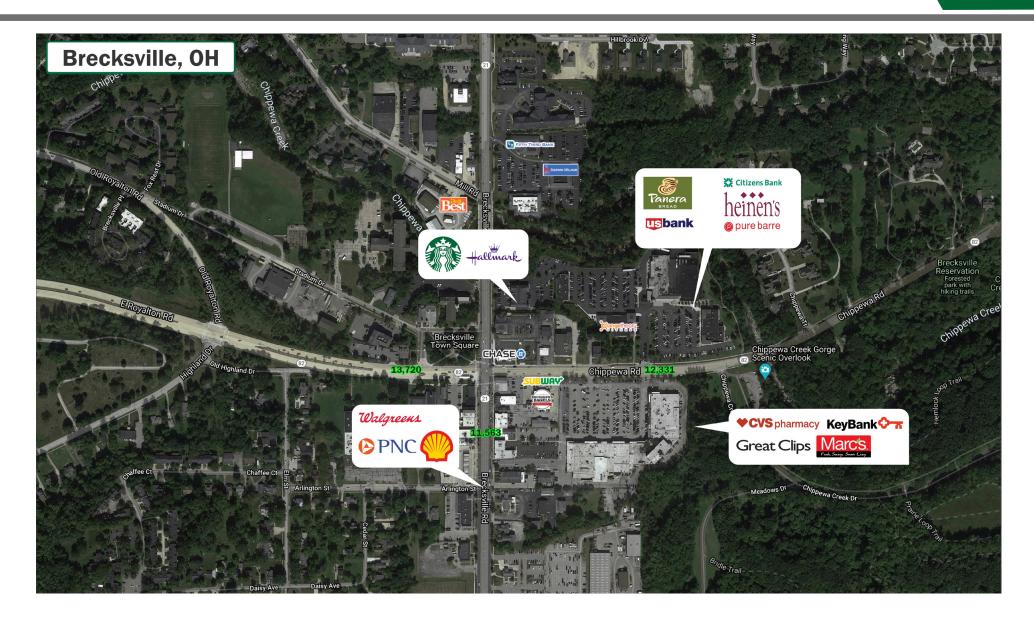

## 7500-7790 Chippewa Rd & 8945-8947 Brecksville Rd

Brecksville, OH 44147

### 7500-7790 Chippewa Rd & 8945-8947 Brecksville Rd

Brecksville, OH 44147