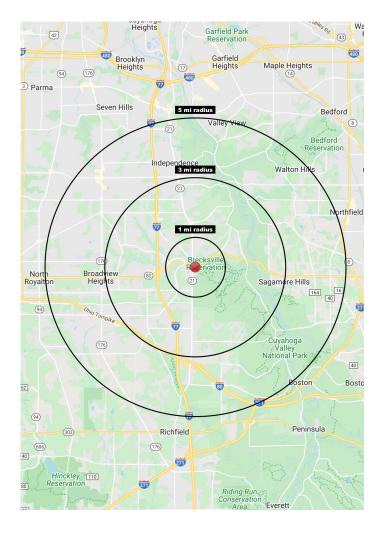

# **7500-7790 Chippewa Rd & 8945-8947 Brecksville Rd** Brecksville, OH 44147

TOTAL POPULATION

74,609

TOTAL DAYTIME POPULATION

33,915

AVG. HH INCOME

\$119,976

| 2021 Population Summary | 1 Mile    | 3 Miles   | 5 Miles   |
|-------------------------|-----------|-----------|-----------|
| Total Population        | 4,062     | 23,293    | 74,609    |
| Households              | 1,740     | 9,414     | 30,699    |
| Daytime Population      | 3,205     | 18,568    | 33,915    |
| 2021 Houshold Income    | 1 Mile    | 3 Miles   | 5 Miles   |
| Average Income          | \$145,283 | \$140,121 | \$119,976 |
| Median Income           | \$86,615  | \$98,554  | \$91,649  |