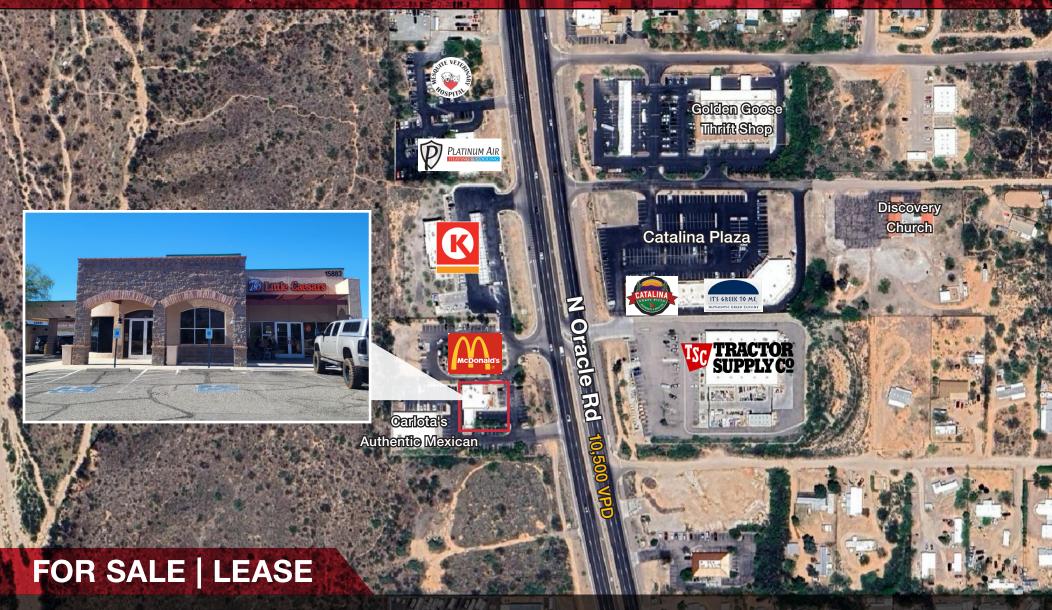

#### Site Features

- Prime location
- The subject property is on the west side of Oracle Road across from Tractor Supply Co.
- McDonald's to it's north in front of Carlota's Mexican Restaurant

| Demographics        | 1 Mile   | 3 Miles   | 5 Miles   |
|---------------------|----------|-----------|-----------|
| Population          | 2,035    | 16,160    | 32,269    |
| Average Age         | 49.4     | 66.5      | 66.8      |
| Average HH Income   | \$75,411 | \$114,248 | \$131,446 |
| Employed Population | 924      | 4,933     | 9,702     |

#### Site Plan

Ben Craney | ben.craney@naihorizon.com | 520 398 4885

Gordon Wagner | gordon.wagner@naihorizon.com | 520 398 5130

2900 N Swan Rd., Suite 200, Tucson, AZ 85712 | 520 326 2200 | naihorizon.com