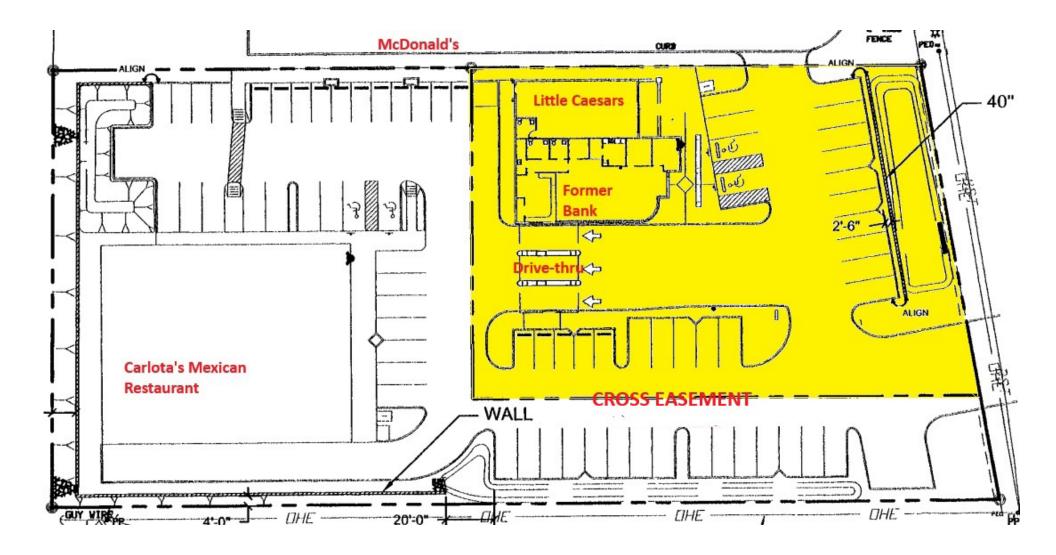

#### Site Features

- Prime location
- The subject property is on the west side of Oracle Road across from Tractor Supply Co.
- McDonald's to it's north in front of Carlota's Mexican Restaurant

| Demographics        | 1 Mile   | 3 Miles   | 5 Miles   |
|---------------------|----------|-----------|-----------|
| Population          | 2,035    | 16,160    | 32,269    |
| Average Age         | 49.4     | 66.5      | 66.8      |
| Average HH Income   | \$75,411 | \$114,248 | \$131,446 |
| Employed Population | 924      | 4,933     | 9,702     |

#### Site Plan

Ben Craney | ben.craney@naihorizon.com | 520 398 4885

Gordon Wagner | gordon.wagner@naihorizon.com | 520 398 5130

2900 N Swan Rd., Suite 200, Tucson, AZ 85712 | 520 326 2200 | naihorizon.com