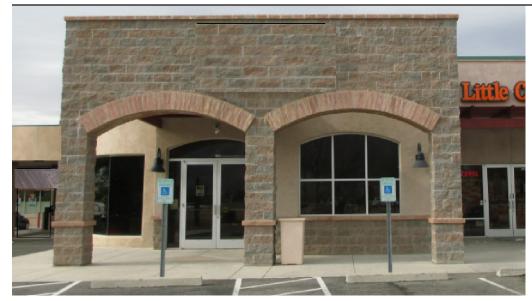

#### Features

- This property has been very well maintained, former Bank building and take-out restaurant ideal for redevelopment.
- Drive-thru or covered parking
- Newer construction
- PAD Building right on Oracle Road
- The property has great visibility and has a monument sign
- Use as two spaces or redevelopment Medical Office
- High traffic count