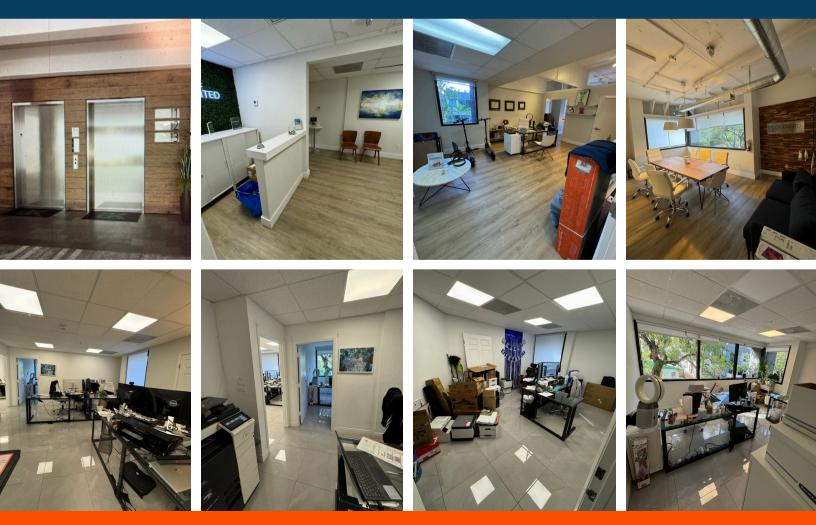

or office in Ft. Lauderdale.

The 1212 Building is located between Victoria Park and Colee Hammock, just a few blocks from Las Olas Boulevard, and the state and federal courthouses, making it an ideal location for attorneys and other professionals. It has easy access to US-1/ Federal Hwy and I-95 via Broward Blvd.

Includes several covered, reserved parking spaces along with open, unreserved parking. The owner recently completed a \$1.5m renovation to the elevators, hallways and bathrooms.

Asking \$33.00/sf plus NNN \$11.71/sf, or \$7,846.61 per month, plus tax.



#### **CONTACT INFORMATION:**

Russell Adler (954) 801-8100 russeatlanticcg.com ATLANTIC Commercial Group, Inc.\* Licensed Real Estate Brokers

#### RUSSELL ADLER | 954-801-8100 | RUSS@ATLANTICCG.COM

## FLOOR PLAN & PHOTOS





RUSSELL ADLER | 954-801-8100 | RUSS@ATLANTICCG.COM