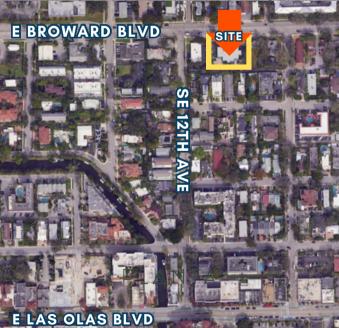

### **PROPERTY DESCRIPTION**

Atlantic Commercial Group offers for lease a 2,106 sf 2nd floor office in Ft. Lauderdale.

The 1212 Building is located between Victoria Park and Colee Hammock, just a few blocks from Las Olas Boulevard, and the state and federal courthouses, making it an ideal location for attorneys and other professionals. It has easy access to US-1/ Federal Hwy and I-95 via Broward Blvd.