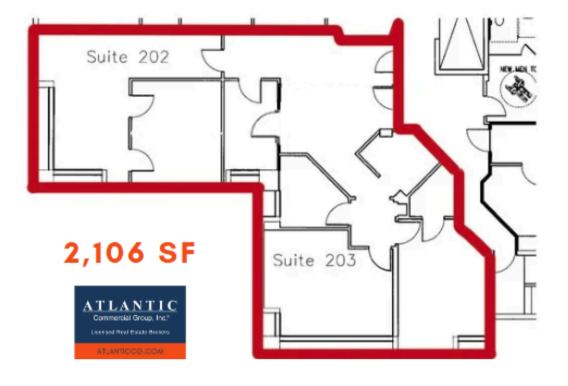

loor office in Ft. Lauderdale.

The 1212 Building is located between Victoria Park and Colee Hammock, just a few blocks from Las Olas Boulevard, and the state and federal courthouses, making it an ideal location for attorneys and other professionals. It has easy access to US-1/ Federal Hwy and I-95 via Broward Blvd.

Includes several covered, reserved parking spaces along with open, unreserved parking. The owner recently completed a \$1.5m renovation to the elevators, hallways and bathrooms.

Asking \$33.00/sf plus NNN \$11.71/sf, or \$7,846.61 per month, plus tax.



#### **CONTACT INFORMATION:**

Russell Adler (954) 801-8100 russeatlanticcg.com ATLANTIC Commercial Group, Inc.\* Licensed Real Estate Brokers

#### RUSSELL ADLER | 954-801-8100 | RUSS@ATLANTICCG.COM

## FLOOR PLAN & PHOTOS





RUSSELL ADLER | 954-801-8100 | RUSS@ATLANTICCG.COM