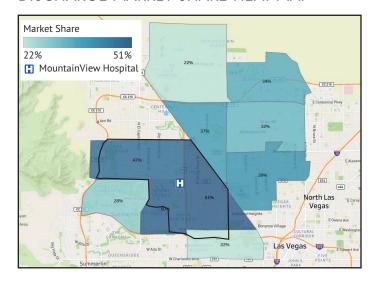

### **Primary Service Area**

Prime location and easy access from major thoroughfares enable this location to easily service over 150,000 residents.

### **Investment Opportunity**

Ownership interest available to tenants.

**Prestigious Anchor Tenant** 

PRIMARY SERVICE AREA | Las Vegas, NV

DISCHARGE MARKET SHARE HEAT MAP

**DELIVERING Q2 2026** 