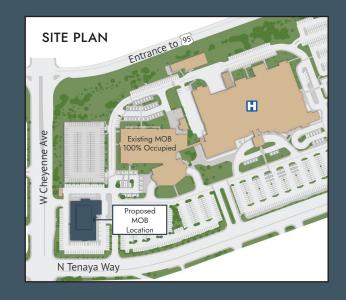

# HCA MOUNTAINVIEW MEDICAL CAMPUS MEDICAL OFFICE BUILDING III

NW Corner of N Tenaya Way and W Cheyenne Ave | Las Vegas, NV 89128

**NOW PRE-LEASING** Introducing the MountainView MOB III, a state-of-the-art outpatient facility spanning four stories and encompassing 86,400 square feet.

Situated on the esteemed HCA MountainView Hospital campus, MOB III is poised to facilitate vital expansion needs, addressing the healthcare demands of one of the valley's fastest growing regions.

MountainView Hospital takes pride in its recognition as one of America's Top 100 Best Hospitals, consistently delivering comprehensive, top-tier healthcare services.

#### **Prime Location**

Convenient FWY access at Cheyenne Ave. and US 95, in the heart of the Northwest Medical Corridor.

#### Comprehensive Campus

Patients and providers will appreciate the convenience and accessibility to a broad range of services on campus.