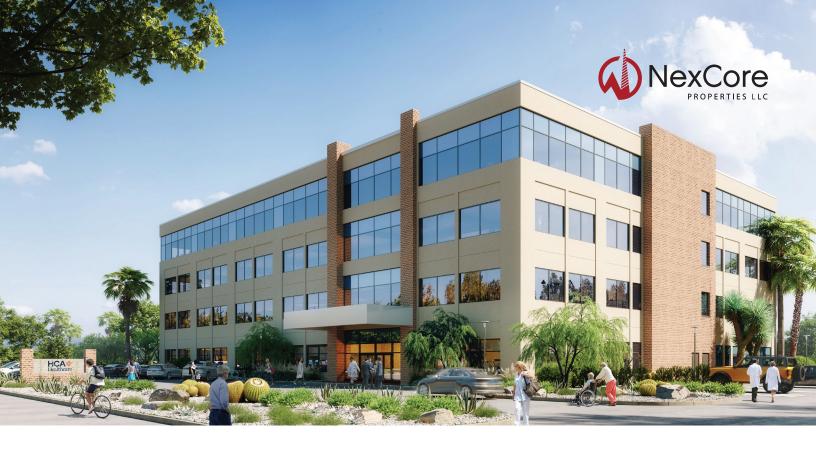

# HCA MOUNTAINVIEW MEDICAL CAMPUS MEDICAL OFFICE BUILDING III

NW Corner of N Tenaya Way and W Cheyenne Ave | Las Vegas, NV 89128

**NOW PRE-LEASING** Introducing the MountainView MOB III, a state-of-the-art outpatient facility spanning four stories and encompassing 86,400 square feet.

Situated on the esteemed HCA MountainView Hospital campus, MOB III is poised to facilitate vital expansion needs, addressing the healthcare demands of one of the valley's fastest growing regions.

MountainView Hospital takes pride in its recognition as one of America's Top 100 Best Hospitals, consistently delivering comprehensive, top-tier healthcare services.

# GROW WITH OUR CAMPUS

Leasing and investment opportunity on a thriving hospital campus

Exceptional medical services & access to comprehensive healthcare