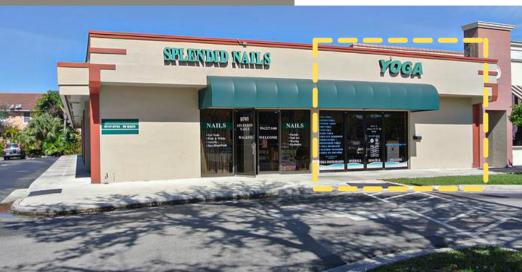

## DECO SAMPLE PLAZA 9741 WEST SAMPLE ROAD CORAL SPRINGS, FL

## PROPERTY FEATURES

- + Retail strip shopping center
- + Retail space 1,600 sf
- + Office space 600 1,100 sf
- + Direct access to Sample Road
- + Great signage visibility
- + Plenty of front and rear parking
- + Immediate occupancy & quick approval process
- + 1 block west of N University Dr
- + Close proximity to the Sawgrass Expressway
- + 39,000 daytime traffic exposure!