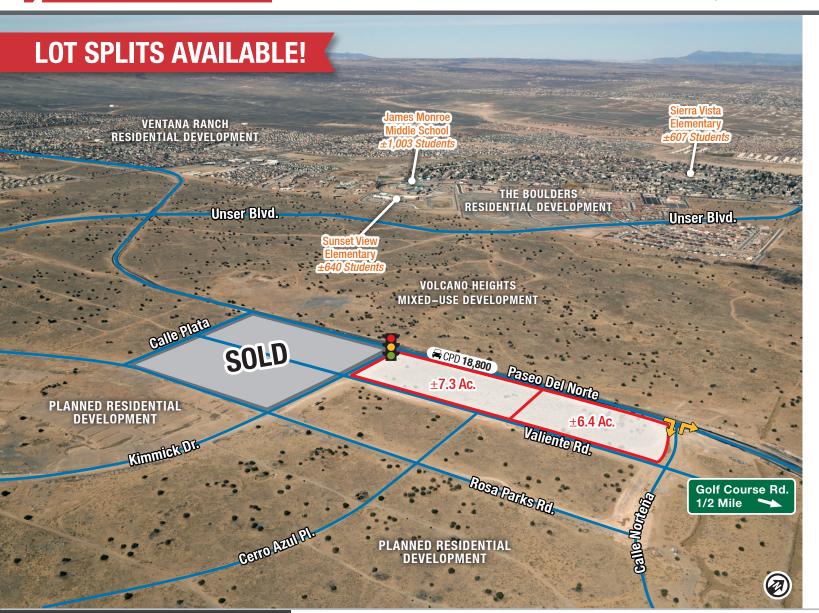

## For Sale

# Prime Land for Retail Development

DIRECT ACCESS TO PASEO DEL NORTE

SEC & SWC Paseo del Norte & Kimmick Dr. | Albuquerque, NM 87120

### AVAILABLE ±2.0 to ±13.7 Acres

#### **IDO ZONING**

■ MX-L ※

### **HIGHLIGHTS**

- All infrastructure in place
- Ready for development
- All utilities to the site
- Signalized intersection
- Lot splits
- Off-site improvements are completed and included in price
- Centrally located to:
  - Public schools
  - Shopping
  - Residential developments