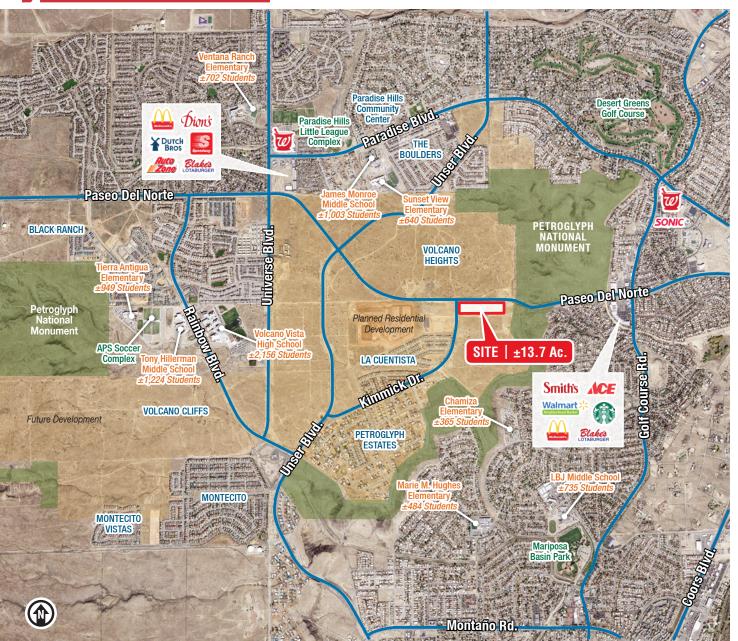

## For Sale

# Prime Land for Retail Development

DIRECT ACCESS TO PASEO DEL NORTE

SEC & SWC Paseo del Norte & Kimmick Dr. | Albuquerque, NM 87120

### AVAILABLE ±2.0 to ±13.7 Acres

#### **IDO ZONING**

■ MX-L ※

### **HIGHLIGHTS**

- All infrastructure in place
- Ready for development
- All utilities to the site
- Signalized intersection
- Lot splits
- Off-site improvements are completed and included in price
- Centrally located to:
  - Public schools
  - Shopping
  - Residential developments