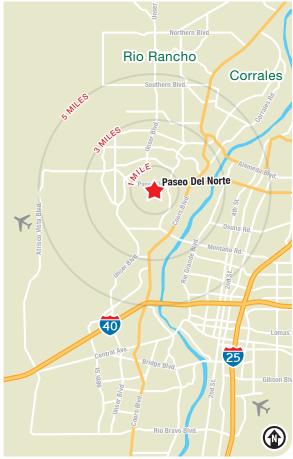

### PRIME LAND FOR RETAIL DEVELOPMENT

SEC & SWC Paseo del Norte & Kimmick Dr. | Albuquerque, NM 87120

| LOCATION     |                       |           |           |           |
|--------------|-----------------------|-----------|-----------|-----------|
| Demographics |                       | 1 mile    | 3 mile    | 5 mile    |
| 8            | Total<br>Population   | 5,545     | 88,357    | 165,742   |
| (3)          | Average<br>HH Income  | \$134,767 | \$113,385 | \$108,585 |
|              | Daytime<br>Employment | 452       | 12,247    | 43,543    |

2024 Forecasted by Esri

f X in 🗅