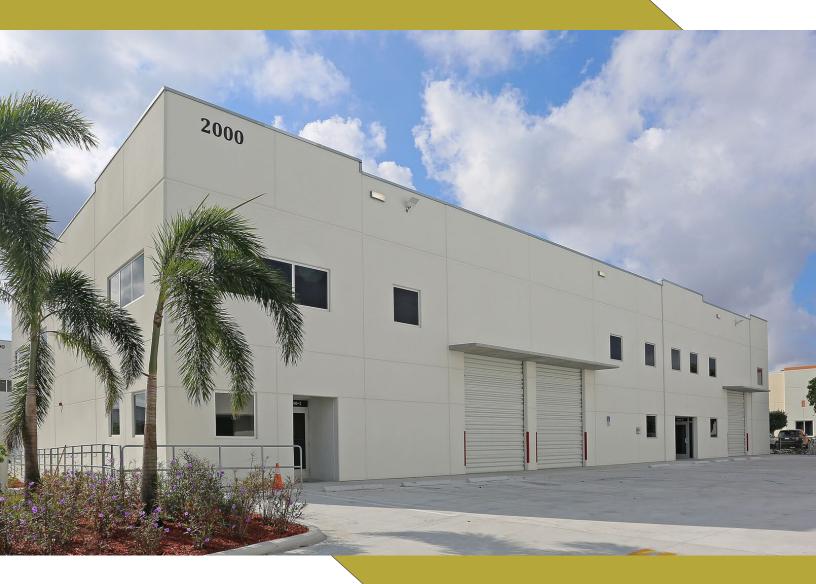

## FOR LEASE

Pro Industrial is pleased to exclusively offer the lease of 2000 NW 133<sup>rd</sup> Avenue, a 2,580 SF, industrial space with easy access to SR-836 Ext. via NW 137 Ave., FL. Turnpike via NW 12 St., NW 17 St., & NW 25 St. Within Beacon Lakes Industrial Park and adjacent to Dolphin & Miami Int'l Malls, Dolphin Expressway and major South Florida thoroughfares.

## PROPERTY FEATURES

Address: 2000 NW 133<sup>rd</sup> Avenue, Unit 3

**Size:** 2,580 SF

Office: 450 SF

Clear Height: 26'

**Loading:** One (1) Street level door

**Lease Rate:** \$26.00/PSF or \$5,590.00 per month