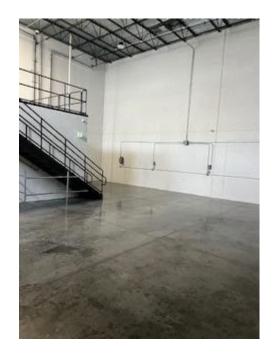

(excluding Florida sales tax)

**OPEX:** \$4.91/PSF or \$1,055.65/per month

**Availability:** Immediate

- Institutionally Owned
- Polished Concrete Warehouse Floor

For more information or to schedule a tour please contact: