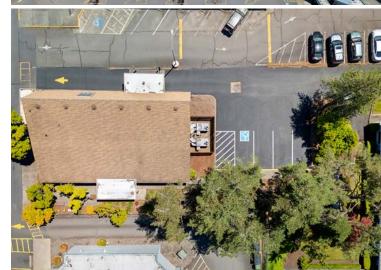

>Clatskanie, OR 97016           |
|---------------|---------------------------------------------------------------|
| PRICE/RATE    | Negotiable                                                    |
| LEASE TYPE    | NNN                                                           |
| BUILDING SIZE | 3,894 SF (total)                                              |
|               | 2,614 SF (ground floor)                                       |
|               | 1,280 (2nd floor) (including<br>480 SF of unfinished storage) |

#### This property boasts several highlights, including:

- Easy highway access
- Established cotenants including Hi School Pharmacy, Safeway and Subway
- High visibility
- Standalone pad building
- Drive-thru feature
- Columbia River HWY & SW Belair Dr 7,806 ADT ('20)





### Site Plan



### **CONTACT**

Justin Darling Joseph Sandahl



### Floor Plan





## Photos





### **CONTACT**

Justin Darling Joseph Sandahl











### CONTACT

Justin Darling Joseph Sandahl



### Trade Area