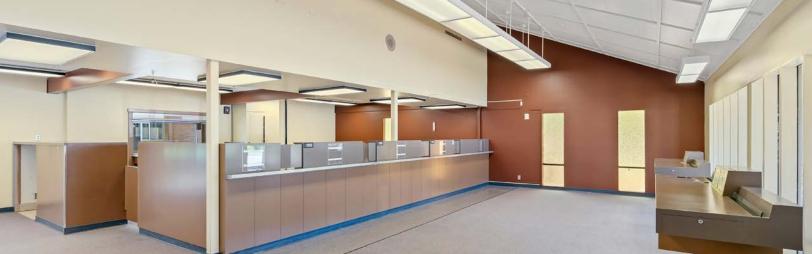

|
| LEASE TYPE    | NNN                                                           |
| BUILDING SIZE | 3,894 SF (total)                                              |
|               | 2,614 SF (ground floor)                                       |
|               | 1,280 (2nd floor) (including<br>480 SF of unfinished storage) |

#### This property boasts several highlights, including:

- Easy highway access
- Established cotenants including Hi School Pharmacy, Safeway and Subway
- High visibility
- Standalone pad building
- Drive-thru feature
- Columbia River HWY & SW Belair Dr 7,806 ADT ('20)





### Site Plan



### **CONTACT**

Justin Darling Joseph Sandahl



### Floor Plan





## Photos





### **CONTACT**

Justin Darling Joseph Sandahl











### CONTACT

Justin Darling Joseph Sandahl



### Trade Area