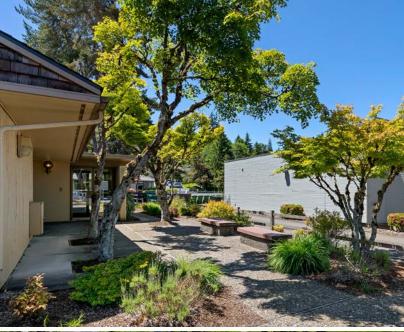

|
| LEASE TYPE    | NNN                                                           |
| BUILDING SIZE | 3,894 SF (total)                                              |
|               | 2,614 SF (ground floor)                                       |
|               | 1,280 (2nd floor) (including<br>480 SF of unfinished storage) |

#### This property boasts several highlights, including:

- Easy highway access
- Established cotenants including Hi School Pharmacy, Safeway and Subway
- High visibility
- Standalone pad building
- Drive-thru feature
- Columbia River HWY & SW Belair Dr 7,806 ADT ('20)





### Site Plan



### **CONTACT**

Justin Darling Joseph Sandahl



### Floor Plan





## Photos





### **CONTACT**

Justin Darling Joseph Sandahl











### CONTACT

Justin Darling Joseph Sandahl



### Trade Area