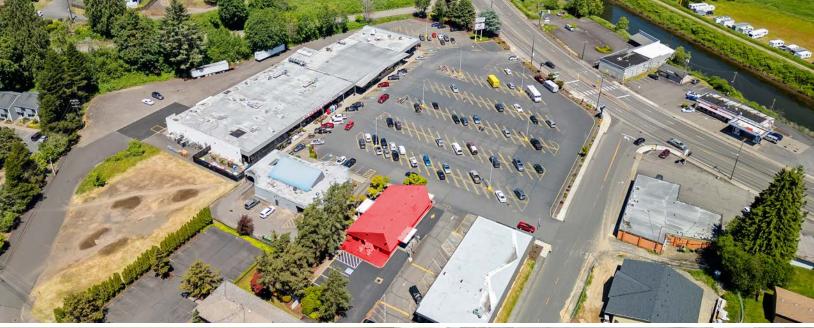

|
| LEASE TYPE    | NNN                                                           |
| BUILDING SIZE | 3,894 SF (total)                                              |
|               | 2,614 SF (ground floor)                                       |
|               | 1,280 (2nd floor) (including<br>480 SF of unfinished storage) |

#### This property boasts several highlights, including:

- Easy highway access
- Established cotenants including Hi School Pharmacy, Safeway and Subway
- High visibility
- Standalone pad building
- Drive-thru feature
- Columbia River HWY & SW Belair Dr 7,806 ADT ('20)





### Site Plan



### **CONTACT**

Justin Darling Joseph Sandahl



### Floor Plan





## Photos





### **CONTACT**

Justin Darling Joseph Sandahl











### CONTACT

Justin Darling Joseph Sandahl



### Trade Area