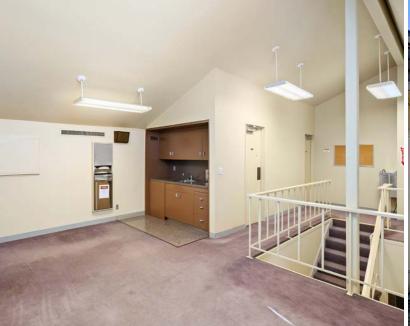

|
| LEASE TYPE    | NNN                                                           |
| BUILDING SIZE | 3,894 SF (total)                                              |
|               | 2,614 SF (ground floor)                                       |
|               | 1,280 (2nd floor) (including<br>480 SF of unfinished storage) |

#### This property boasts several highlights, including:

- Easy highway access
- Established cotenants including Hi School Pharmacy, Safeway and Subway
- High visibility
- Standalone pad building
- Drive-thru feature
- Columbia River HWY & SW Belair Dr 7,806 ADT ('20)





### Site Plan



### **CONTACT**

Justin Darling Joseph Sandahl



### Floor Plan





## Photos





### **CONTACT**

Justin Darling Joseph Sandahl











### CONTACT

Justin Darling Joseph Sandahl



### Trade Area