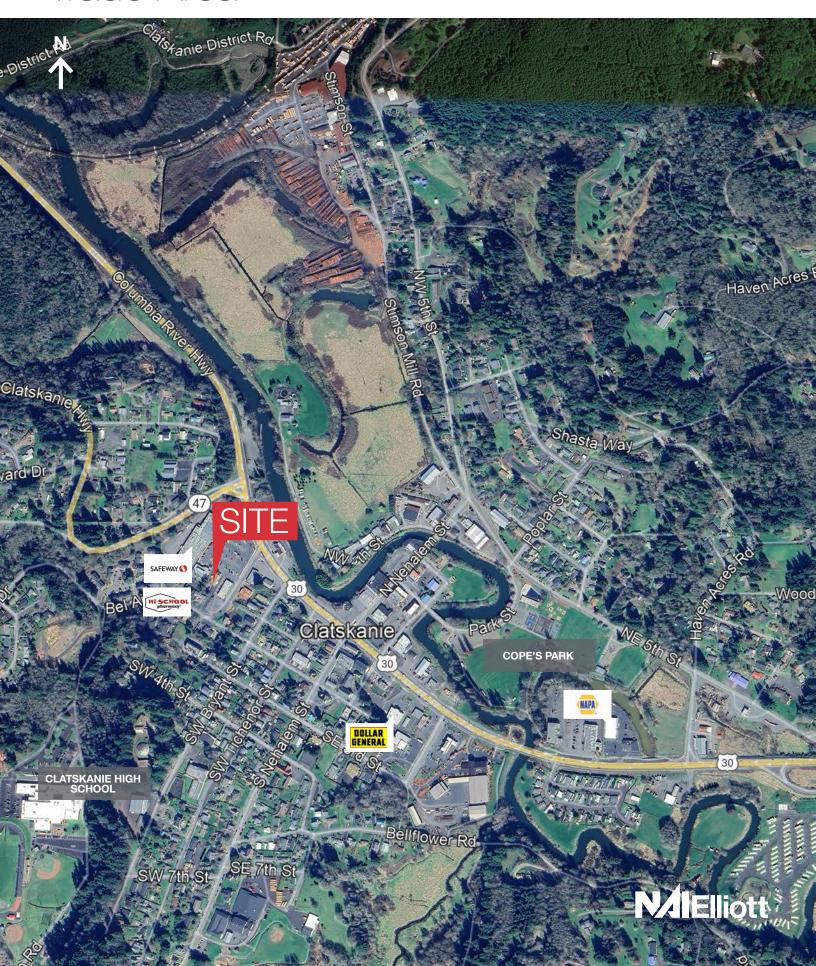

### Trade Area

#### This property boasts several highlights, including:

- Easy highway access
- Established cotenants including Hi School Pharmacy, Safeway and Subway
- High visibility
- Standalone pad building
- Drive-thru feature
- Columbia River HWY & SW Belair Dr 7,806 ADT ('20)