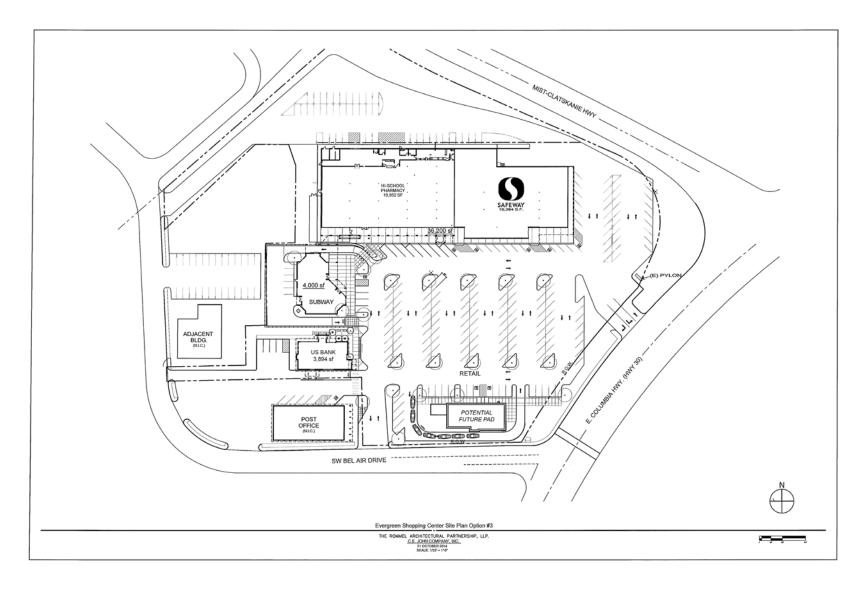

7016           |
|---------------|---------------------------------------------------------------|
| PRICE/RATE    | Negotiable                                                    |
| LEASE TYPE    | NNN                                                           |
| BUILDING SIZE | 3,894 SF (total)                                              |
|               | 2,614 SF (ground floor)                                       |
|               | 1,280 (2nd floor) (including<br>480 SF of unfinished storage) |

#### This property boasts several highlights, including:

- Easy highway access
- Established cotenants including Hi School Pharmacy, Safeway and Subway
- High visibility
- Standalone pad building
- Drive-thru feature
- Columbia River HWY & SW Belair Dr 7,806 ADT ('20)





### Site Plan



### **CONTACT**

Justin Darling Joseph Sandahl



### Floor Plan





## Photos





### **CONTACT**

Justin Darling Joseph Sandahl











### CONTACT

Justin Darling Joseph Sandahl



### Trade Area