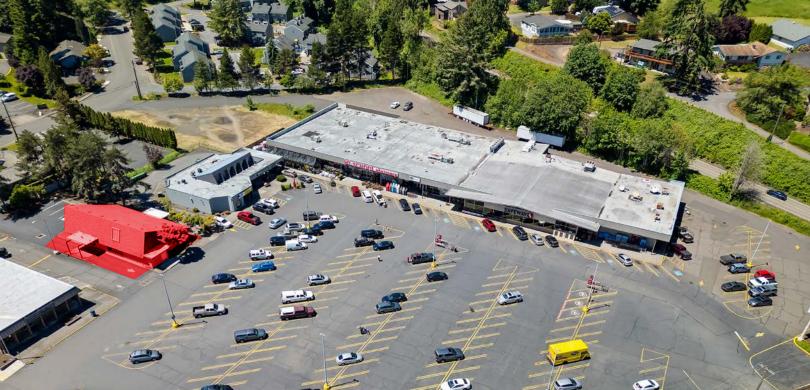

------------|
| PRICE/RATE    | Negotiable                                                    |
| LEASE TYPE    | NNN                                                           |
| BUILDING SIZE | 3,894 SF (total)                                              |
|               | 2,614 SF (ground floor)                                       |
|               | 1,280 (2nd floor) (including<br>480 SF of unfinished storage) |

#### This property boasts several highlights, including:

- Easy highway access
- Established cotenants including Hi School Pharmacy, Safeway and Subway
- High visibility
- Standalone pad building
- Drive-thru feature
- Columbia River HWY & SW Belair Dr 7,806 ADT ('20)





### Site Plan



### **CONTACT**

Justin Darling Joseph Sandahl



### Floor Plan





## Photos





### **CONTACT**

Justin Darling Joseph Sandahl











### CONTACT

Justin Darling Joseph Sandahl



### Trade Area