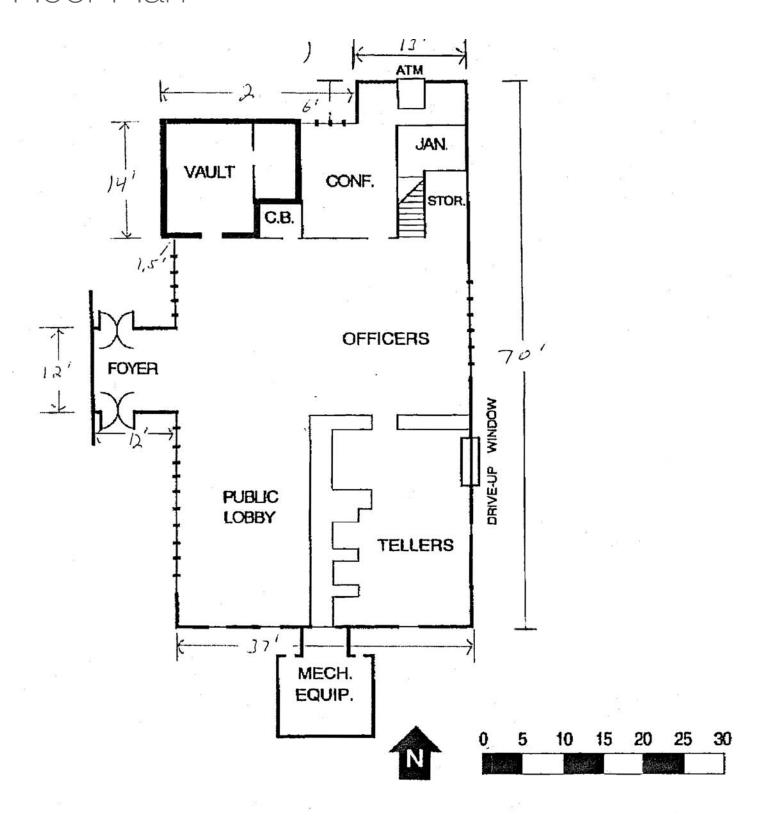

-----------------------------|
| PRICE/RATE    | Negotiable                                                    |
| LEASE TYPE    | NNN                                                           |
| BUILDING SIZE | 3,894 SF (total)                                              |
|               | 2,614 SF (ground floor)                                       |
|               | 1,280 (2nd floor) (including<br>480 SF of unfinished storage) |

#### This property boasts several highlights, including:

- Easy highway access
- Established cotenants including Hi School Pharmacy, Safeway and Subway
- High visibility
- Standalone pad building
- Drive-thru feature
- Columbia River HWY & SW Belair Dr 7,806 ADT ('20)





### Site Plan



### **CONTACT**

Justin Darling Joseph Sandahl



### Floor Plan





## Photos





### **CONTACT**

Justin Darling Joseph Sandahl











### CONTACT

Justin Darling Joseph Sandahl



### Trade Area