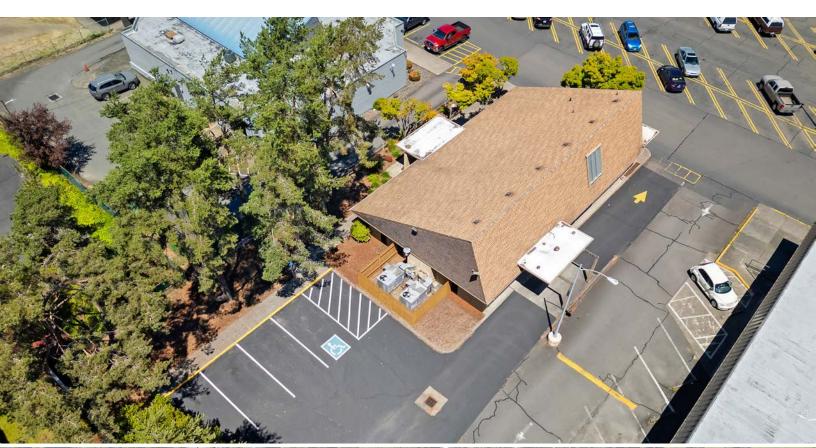

--------------|
| PRICE/RATE    | Negotiable                                                    |
| LEASE TYPE    | NNN                                                           |
| BUILDING SIZE | 3,894 SF (total)                                              |
|               | 2,614 SF (ground floor)                                       |
|               | 1,280 (2nd floor) (including<br>480 SF of unfinished storage) |

#### This property boasts several highlights, including:

- Easy highway access
- Established cotenants including Hi School Pharmacy, Safeway and Subway
- High visibility
- Standalone pad building
- Drive-thru feature
- Columbia River HWY & SW Belair Dr 7,806 ADT ('20)





### Site Plan



### **CONTACT**

Justin Darling Joseph Sandahl



### Floor Plan





## Photos





### **CONTACT**

Justin Darling Joseph Sandahl











### CONTACT

Justin Darling Joseph Sandahl



### Trade Area