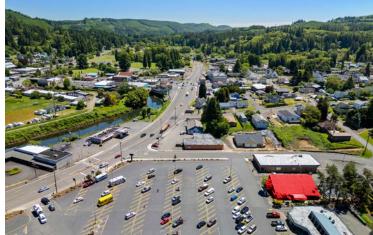

br>Clatskanie, OR 97016           |
|---------------|---------------------------------------------------------------|
| PRICE/RATE    | Negotiable                                                    |
| LEASE TYPE    | NNN                                                           |
| BUILDING SIZE | 3,894 SF (total)                                              |
|               | 2,614 SF (ground floor)                                       |
|               | 1,280 (2nd floor) (including<br>480 SF of unfinished storage) |

#### This property boasts several highlights, including:

- Easy highway access
- Established cotenants including Hi School Pharmacy, Safeway and Subway
- High visibility
- Standalone pad building
- Drive-thru feature
- Columbia River HWY & SW Belair Dr 7,806 ADT ('20)





### Site Plan



### **CONTACT**

Justin Darling Joseph Sandahl



### Floor Plan





## Photos





### **CONTACT**

Justin Darling Joseph Sandahl











### CONTACT

Justin Darling Joseph Sandahl



### Trade Area