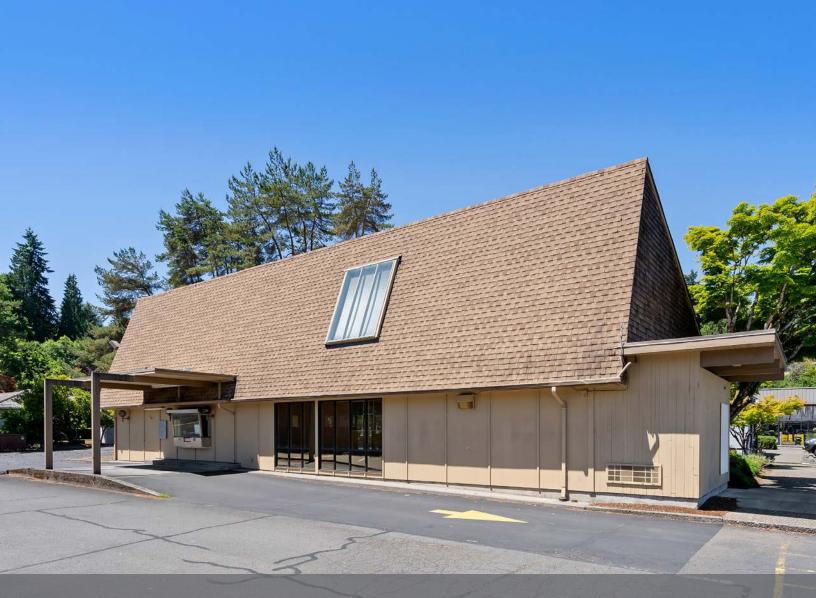

# Former US Bank Drive-thru

401 COLUMBIA RIVER HIGHWAY, CLATSKANIE, OR 97016

Standalone retail space coanchored with Safeway and Hi-School Pharmacy

#### This property boasts several highlights, including:

- Easy highway access
- Established cotenants including Hi School Pharmacy, Safeway and Subway
- High visibility
- Standalone pad building
- Drive-thru feature
- Columbia River HWY & SW Belair Dr 7,806 ADT ('20)

## Photos