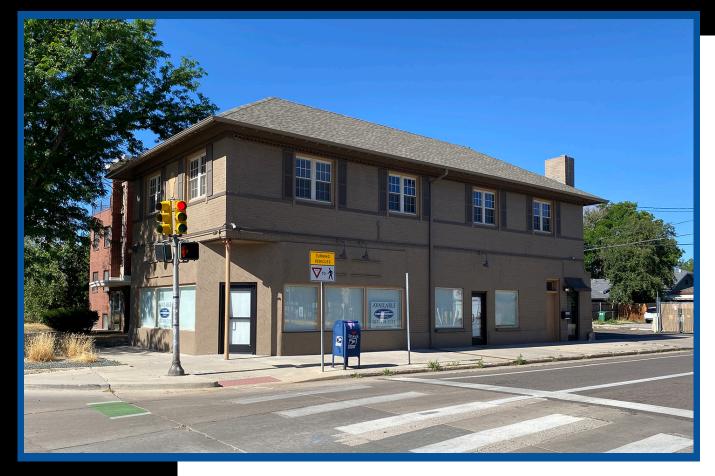

4995 N Lowell Boulevard, Denver, CO

#### **PROPERTY OVERVIEW:**

- Hard Corner
- · Adjacent to Regis University
- Size:

First Floor: 1,500 SFSecond Floor: LEASED

• Basement: 1,496 SF

- 12 Parking Spaces (8 tandem, 4 single)
- Storefront Ground Floor Retail or Office
- Modern Finishes, Well Maintained Building