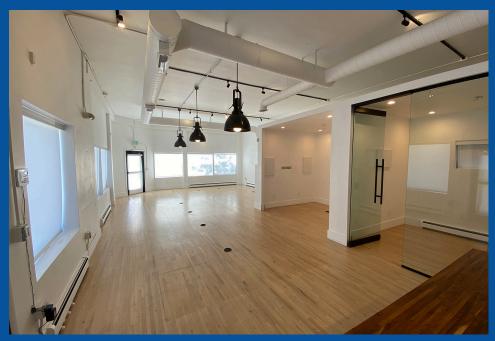

: | 2 Mile: | 3 Mile: |
|-------|---------|---------|---------|
| III / | 6,333   | 25,180  | 69,061  |
|       |         |         |         |

# AVG. HH INCOME 1 Mile: 2 Mile: 3 Mile: \$146,275 \$157,351 \$138,299

#### AVG. DAILY TRAFFIC



On Lowell Blvd at 50th Ave

13,756 VPD

#### **PROPERTY OVERVIEW:**

- Hard Corner
- · Adjacent to Regis University
- Size:

First Floor: 1,500 SFSecond Floor: LEASED

• Basement: 1,496 SF

- 12 Parking Spaces (8 tandem, 4 single)
- Storefront Ground Floor Retail or Office
- Modern Finishes, Well Maintained Building

PEG/S BLVO

Forrest Hunt
303 597 6500

fhunt@creginc.com



4995 N Lowell Boulevard, Denver, CO



For more information, contact: Forrest Hunt 303 597 6500 fhunt@creginc.com



4995 N Lowell Boulevard, Denver, CO

#### **GROUND FLOOR**









4995 N Lowell Boulevard, Denver, CO