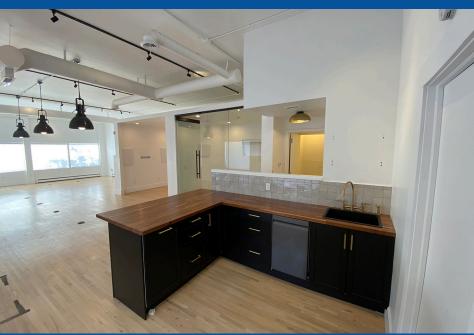

#### **PROPERTY OVERVIEW:**

- Hard Corner
- · Adjacent to Regis University
- Size:

First Floor: 1,500 SFSecond Floor: LEASED

• Basement: 1,496 SF

- 12 Parking Spaces (8 tandem, 4 single)
- Storefront Ground Floor Retail or Office
- Modern Finishes, Well Maintained Building

#### **GROUND FLOOR**

4995 N Lowell Boulevard, Denver, CO