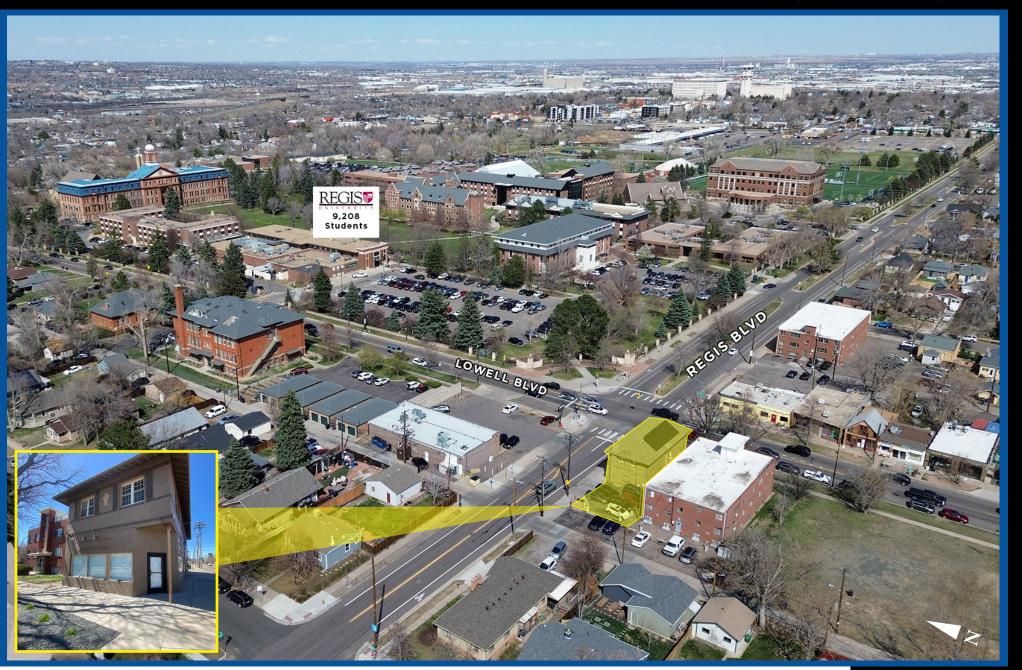

#### **PROPERTY OVERVIEW:**

- Hard Corner
- · Adjacent to Regis University
- Size:

First Floor: 1,500 SFSecond Floor: LEASED

• Basement: 1,496 SF

- 12 Parking Spaces (8 tandem, 4 single)
- Storefront Ground Floor Retail or Office
- Modern Finishes, Well Maintained Building