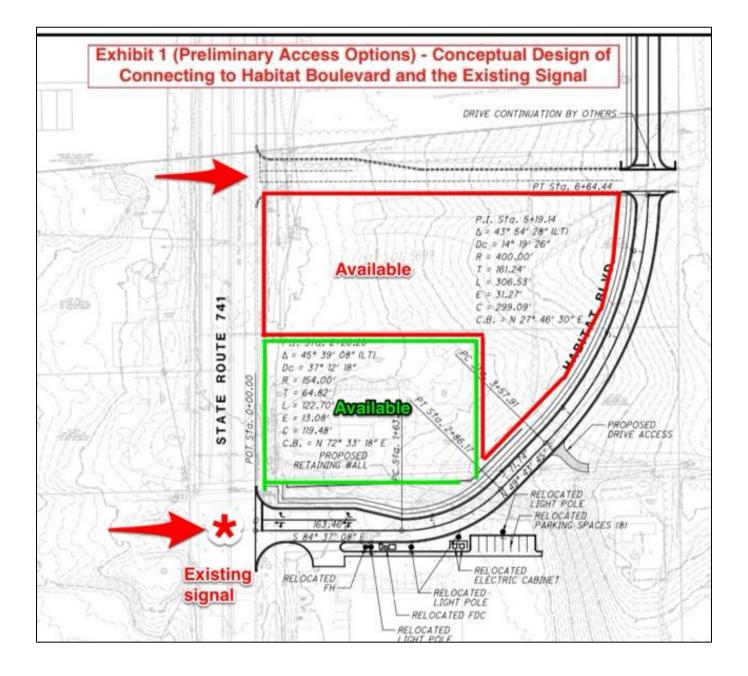

#### 7240 SPRINGBORO PIKE-CHAMBERLIN FARM MIAMISBURG, OHIO 45449

# **APPROXIMATELY TWO ACRES**

| Demographics             | 1 Mile   | 3 Mile   | 5 Mile   |
|--------------------------|----------|----------|----------|
| Population               | 8,591    | 67,540   | 147,622  |
| Total Households         | 3,977    | 29,739   | 63,276   |
| Average Household Income | \$75,909 | \$82,822 | \$89,235 |