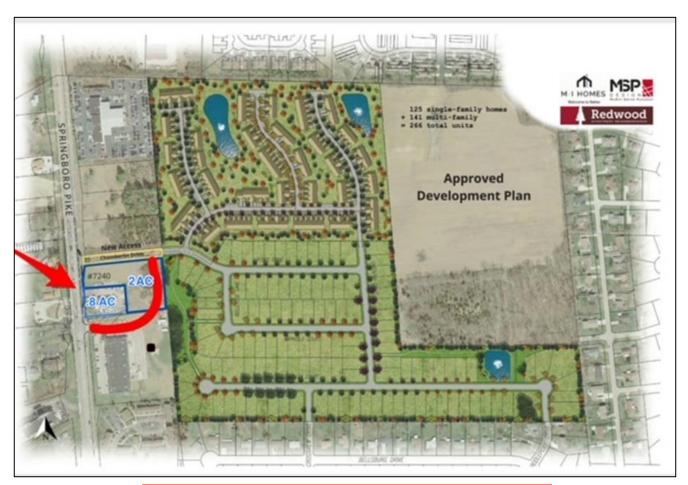

#### 7240 SPRINGBORO PIKE-CHAMBERLIN FARM MIAMISBURG, OHIO 45449

# **APPROXIMATELY TWO ACRES**

| Demographics             | 1 Mile   | 3 Mile   | 5 Mile   |
|--------------------------|----------|----------|----------|
| Population               | 8,591    | 67,540   | 147,622  |
| Total Households         | 3,977    | 29,739   | 63,276   |
| Average Household Income | \$75,909 | \$82,822 | \$89,235 |