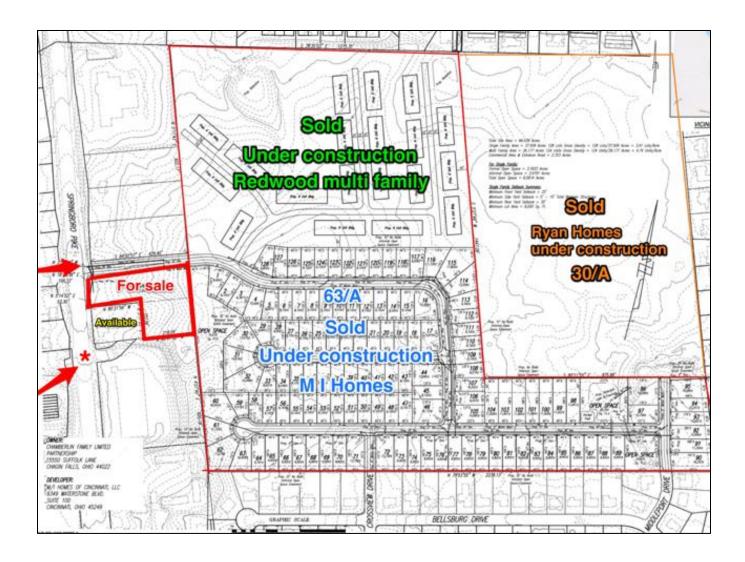

# FOR SALE

#### 7240 SPRINGBORO PIKE-CHAMBERLIN FARM MIAMISBURG, OHIO 45449

# **APPROXIMATELY TWO ACRES**

| Demographics             | 1 Mile   | 3 Mile   | 5 Mile   |
|--------------------------|----------|----------|----------|
| Population               | 8,591    | 67,540   | 147,622  |
| Total Households         | 3,977    | 29,739   | 63,276   |
| Average Household Income | \$75,909 | \$82,822 | \$89,235 |