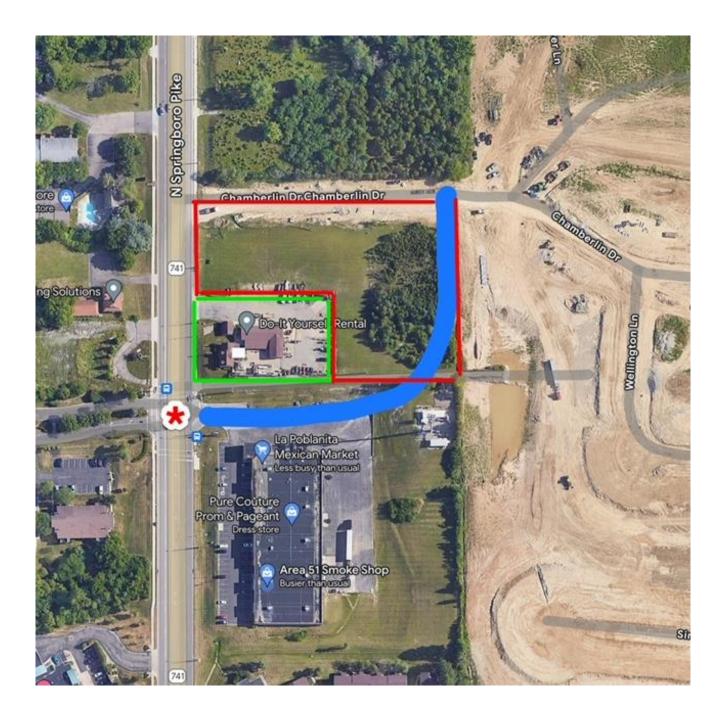

#### 7240 SPRINGBORO PIKE-CHAMBERLIN FARM MIAMISBURG, OHIO 45449

# **APPROXIMATELY TWO ACRES**

| Demographics             | 1 Mile   | 3 Mile   | 5 Mile   |
|--------------------------|----------|----------|----------|
| Population               | 8,591    | 67,540   | 147,622  |
| Total Households         | 3,977    | 29,739   | 63,276   |
| Average Household Income | \$75,909 | \$82,822 | \$89,235 |