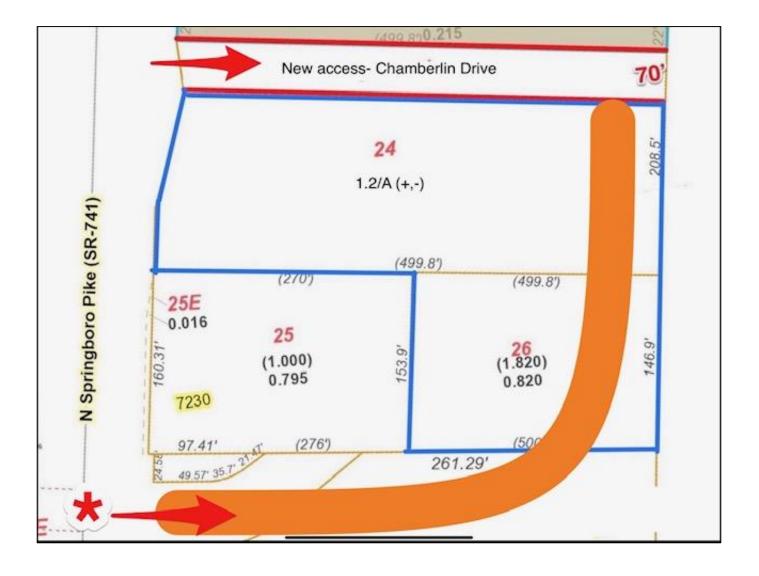

#### 7240 SPRINGBORO PIKE-CHAMBERLIN FARM MIAMISBURG, OHIO 45449

# **APPROXIMATELY TWO ACRES**

| Demographics             | 1 Mile   | 3 Mile   | 5 Mile   |
|--------------------------|----------|----------|----------|
| Population               | 8,591    | 67,540   | 147,622  |
| Total Households         | 3,977    | 29,739   | 63,276   |
| Average Household Income | \$75,909 | \$82,822 | \$89,235 |