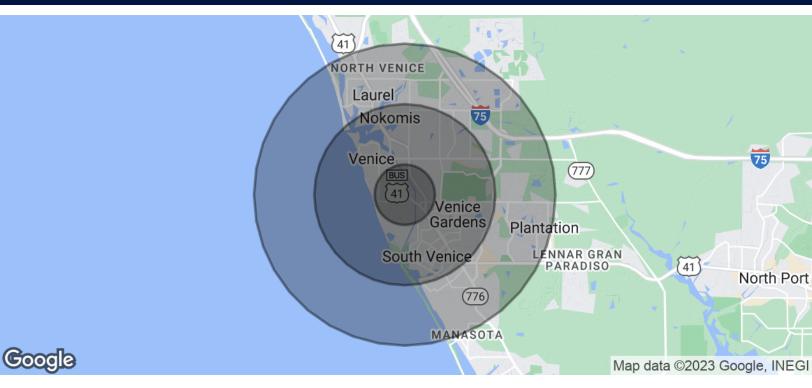

| DEMOGRAPHICS      | 1 MILE   | 3 MILES  | 5 MILES  |
|-------------------|----------|----------|----------|
| Total Households  | 3,385    | 28,942   | 50,756   |
| Total Population  | 4,322    | 41,479   | 78,326   |
| Average HH Income | \$49,603 | \$66,778 | \$73,020 |

### Rapidly Growing Area

Office
Building For
Sale & Lease

1000 Tamiami Trl S, Venice, FL 34285

| POPULATION           | 1 MILE    | 3 MILES   | 5 MILES   |
|----------------------|-----------|-----------|-----------|
| Total Population     | 4,322     | 41,479    | 78,326    |
| Average Age          | 65.0      | 62.6      | 61.5      |
| Average Age (Male)   | 65.5      | 60.9      | 60.2      |
| Average Age (Female) | 65.9      | 63.6      | 62.3      |
| HOUSEHOLDS & INCOME  | 1 MILE    | 3 MILES   | 5 MILES   |
| Total Households     | 3,385     | 28,942    | 50,756    |
| # of Persons per HH  | 1.3       | 1.4       | 1.5       |
| Average HH Income    | \$49,603  | \$66,778  | \$73,020  |
| Average House Value  | \$226,287 | \$290,536 | \$311,525 |