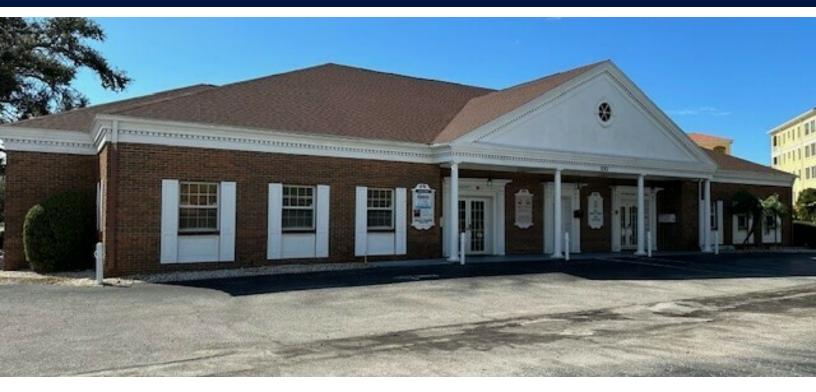

### Venice Island Office

Office
Building For
Sale & Lease

1000 Tamiami Trl S, Venice, FL 34285

#### **Property Description**

7,165 SF Multi-Tenant Venice Island office building. There is one space currently available for lease which would make a good opportunity for an owner-occupant. Spacious office building with multiple private offices, conference room, restroom, and kitchenette.