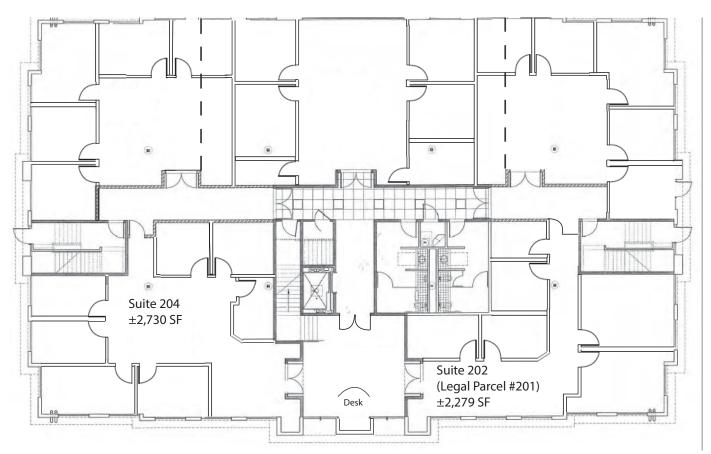

### ±2,279 | ±2,730 | ±5,009 SF

OF OFFICE SPACE AVAILABLE

| SUITE                   | SF        | SALE PRICE                 | LEASE RATE            |
|-------------------------|-----------|----------------------------|-----------------------|
| 202/204                 | ±5,009 SF | \$2,380,000<br>(\$475) PSF | \$2.35MG/SF/<br>MONTH |
| 202 (Legal Parcel #201) | ±2,279 SF | \$1,130,000<br>(\$495) PSF | \$2.35MG/SF/<br>MONTH |
| 204                     | ±2,730 SF | \$1,351,000<br>(\$495) PSF | \$2.35MG/SF/<br>MONTH |