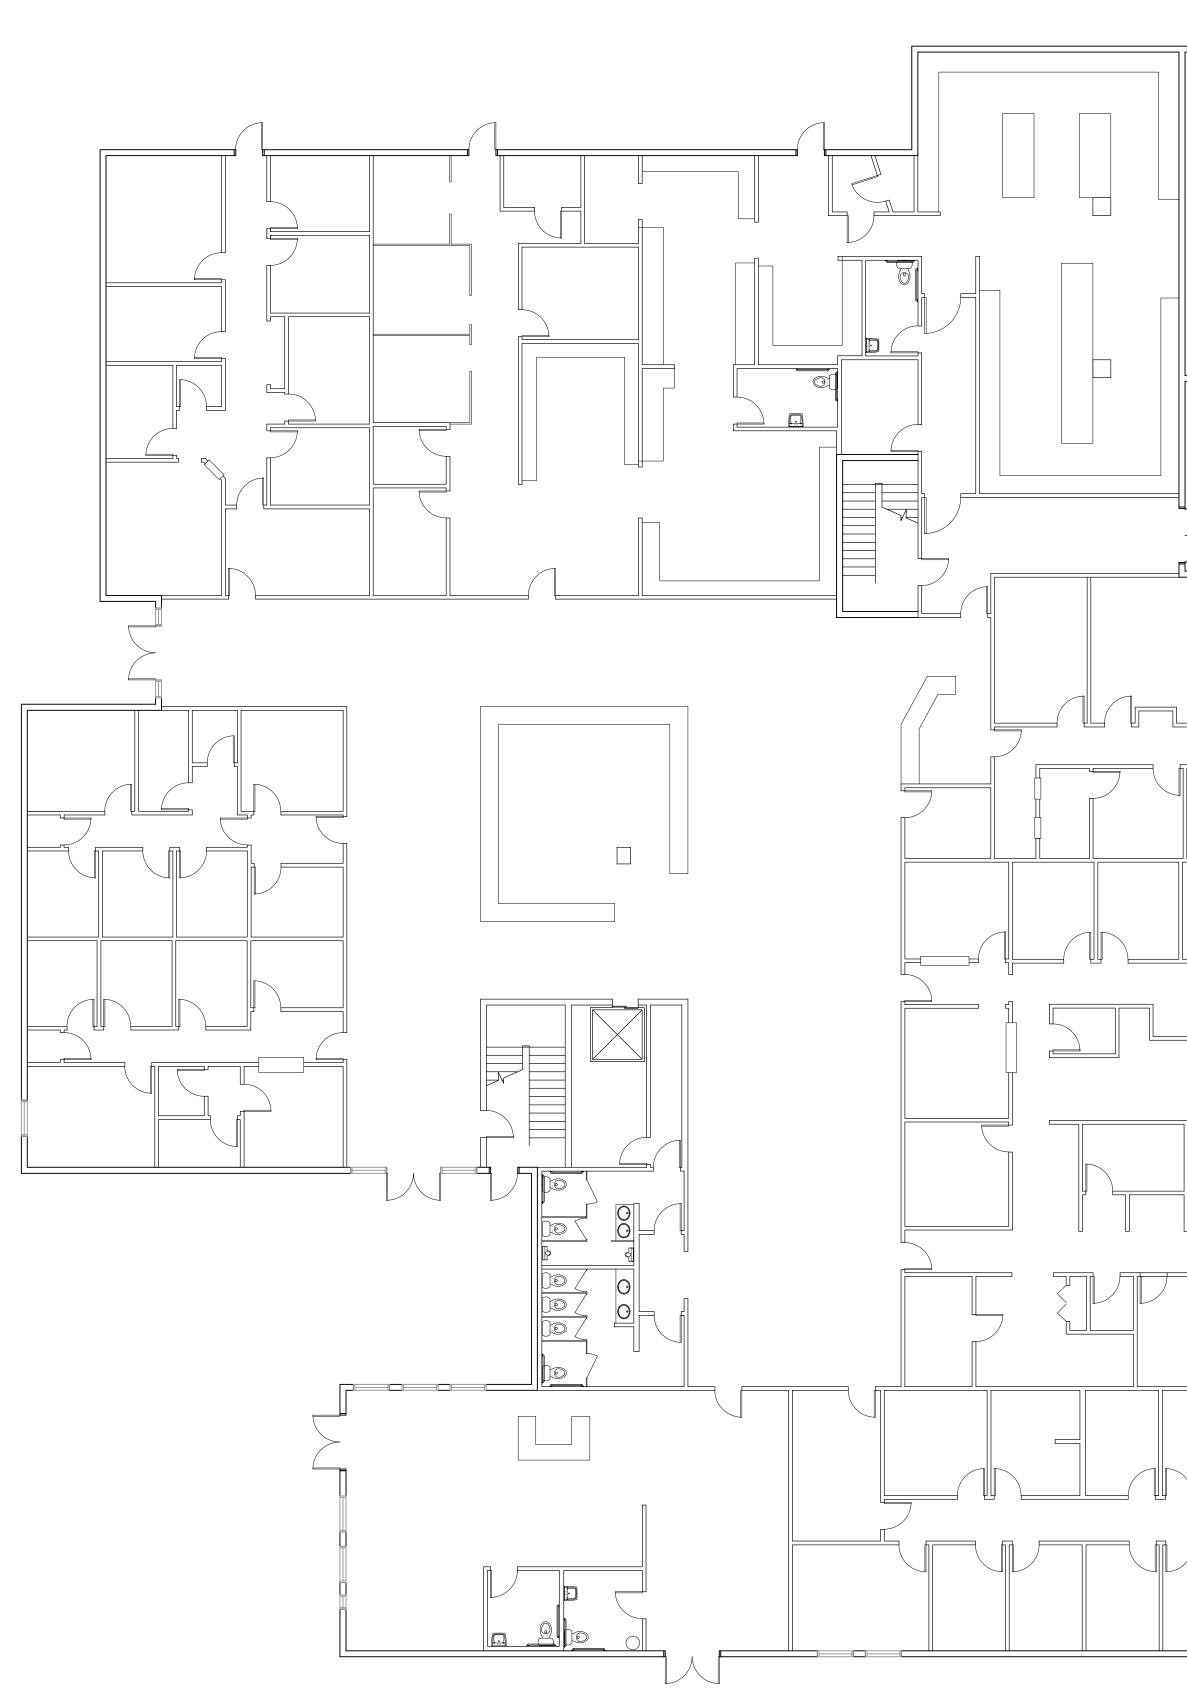

|                                    | Rev#  Description                                                                                        |                                              |
|------------------------------------|----------------------------------------------------------------------------------------------------------|----------------------------------------------|
|                                    | Seal<br>Date Nov                                                                                         | 12, 2012                                     |
|                                    | Nick Antrillo Architect<br>2355 N Christy Lane Las Vegas Nevada 89156<br>(702)592-3767 fax (702)453-1875 | <b>3880 S Jones Blvd</b><br>Las Vegas Nevada |
| FLOOR PLAN<br>SCALE: 3/32" = 1'-0" | Sheet No.<br>First<br>Floor                                                                              |                                              |