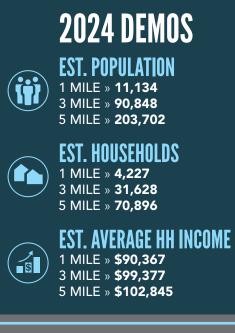

### PROPERTY DETAILS

1865 WEST RIVERDALE ROAD, ROY, UT 84067

- 0.51 Acres
- Grocery Anchored Pad Site
- Contact Agents for Pricing