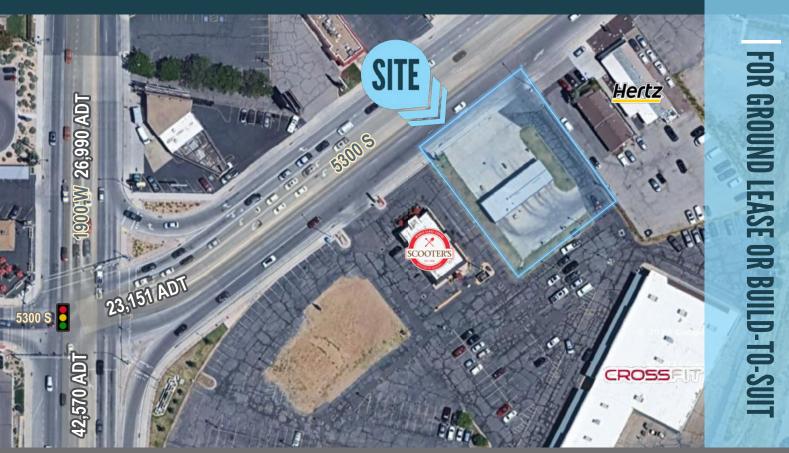

## **ROY LAND**

### PROPERTY DETAILS

1865 WEST RIVERDALE ROAD, ROY, UT 84067

- 0.51 Acres
- Grocery Anchored Pad Site
- Contact Agents for Pricing