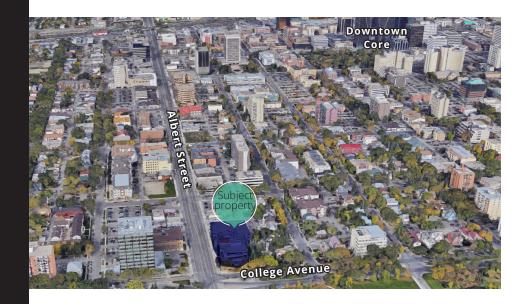

# 2365 Albert Street

### LOCATION

Park Plaza is conveniently located in the city's established Centre Square neighborhood. Located on the corner of College Avenue and Albert Street, this building benefits from its close proximity and walking distance to both the downtown Central Business District while being only minutes from Wascana Park and the lake. Travel time to Regina International Airport is 10 minutes.