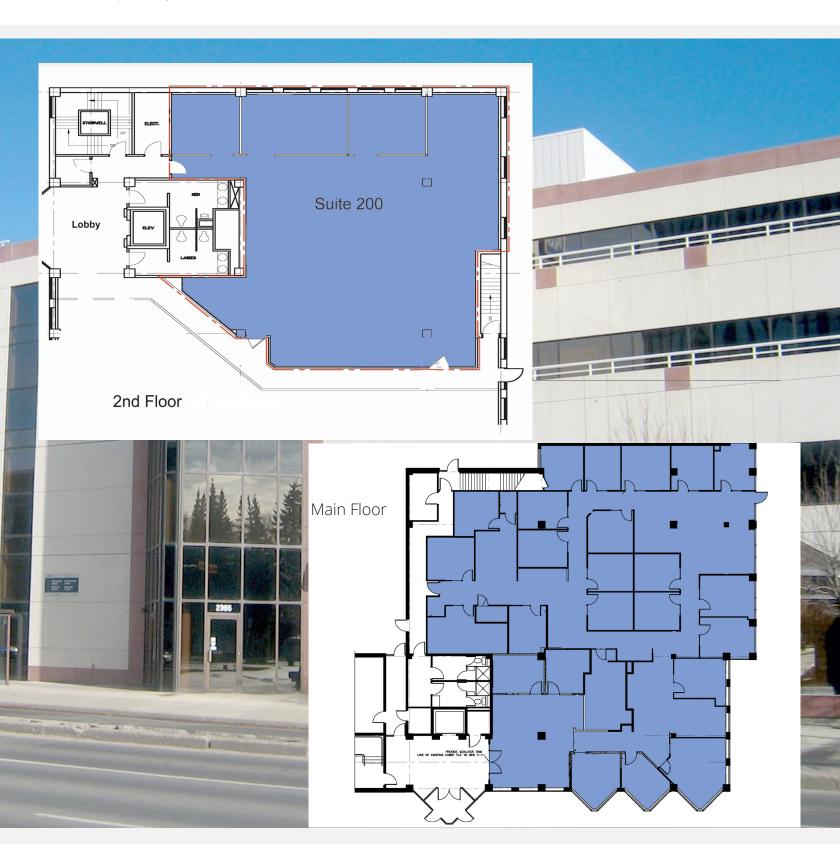

ant improvement allowance available to qualified tenants
- Ample Parking
   On-site parkade

   Street parking
- Views of Wascana Centre

### LOCATION

Park Plaza is conveniently located in the city's established Centre Square neighborhood. Located on the corner of College Avenue and Albert Street, this building benefits from its close proximity and walking distance to both the downtown Central Business District while being only minutes from Wascana Park and the lake. Travel time to Regina International Airport is 10 minutes.



## TRADE AREA DEMOGRAPHICS

Within 3 KM



25,518
Average Households



56,098 Area Population



Walking Distance to Cornwall Centre Shopping



Walking Distance to nearby full service restaurants



22,300 VPD Along COLLEGE AVENUE 27,400 VPD Along ALBERT STREET





avisonyoung.ca

**Dale Griesser,** Associate Broker 306.559.9000 dale.griesser@avisonyoung.com

**Kyle Kamp,** Sales & Leasing 306.559.9010 kyle.kamp@avisonyoung.com









AVISON YOUNG

avisonyoung.ca

**Dale Griesser,** Associate Broker 306.559.9000 dale.griesser@avisonyoung.com

**Kyle Kamp,** Sales & Leasing 306.559.9010 kyle.kamp@avisonyoung.com