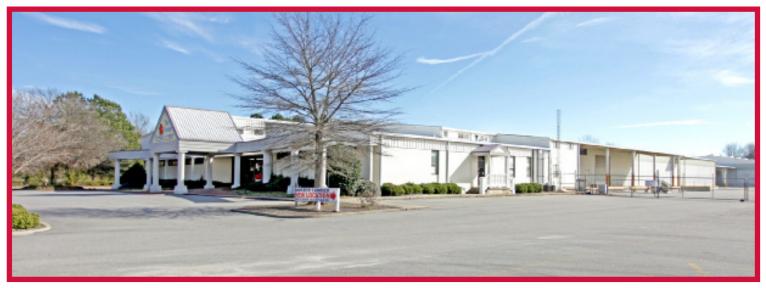

# 1404 Atlas Road

COLUMBIA, SC 29209

### **Property Highlights**

- Flex Space for Lease
- Light Industrial Zoning
- Close proximity to I-77, I-26 and I-20
- 18'-25' Ceiling Heights
- 1 Dock
- 1 Drive-In
- 5 Box Truck Height Docks
- 27,306 SF Warehouse
- 26,313 SF Showroom and Offices
- 74 Parking Spaces
- Lease Rate: \$6.50/SF NNN
- TICAM: \$1.33/SF
  - Available May 1, 2025