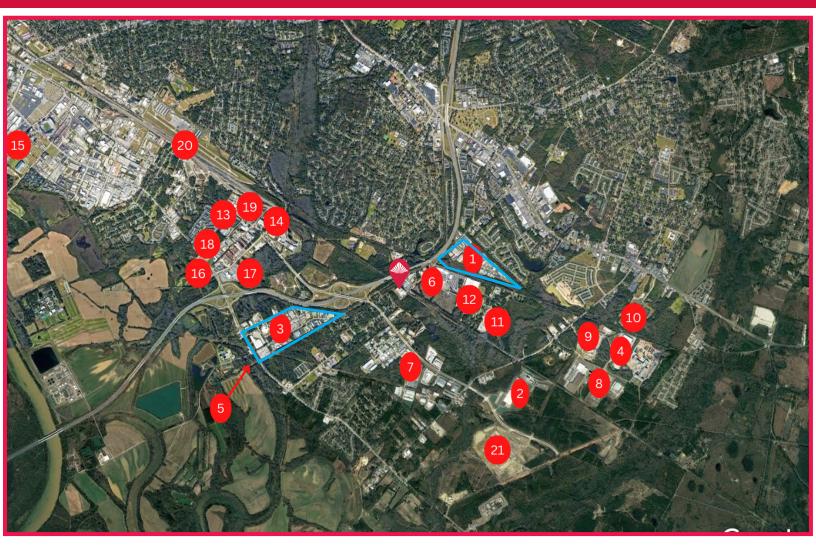

## **Available**

- 1. Atlas Court Industrial Park
- 2. Jushi USA
- 3. Thermal Engineering Corp.4. American Spiralweld
- 5. Columbia Industrial Park
- 6. Dealers Auto Auction
- 7. Fed-Ex
- 8. McEntire Produce
- 9. Mars Petcare
- 10. Sysco Columbia
- 11. Rinker Materials

- 12. Southern Wine and Spirts
- 13. Owen Steel
- 14. Chatham Steel
- 15. ABC Supply
- 16. Love's
- 17. T/A
- 18. Tyson Foods
- 19. SeaHunt Boats
- 20. Norflok Southern Rail Depot
- 21. Mark Anthony Brewing/White Claw