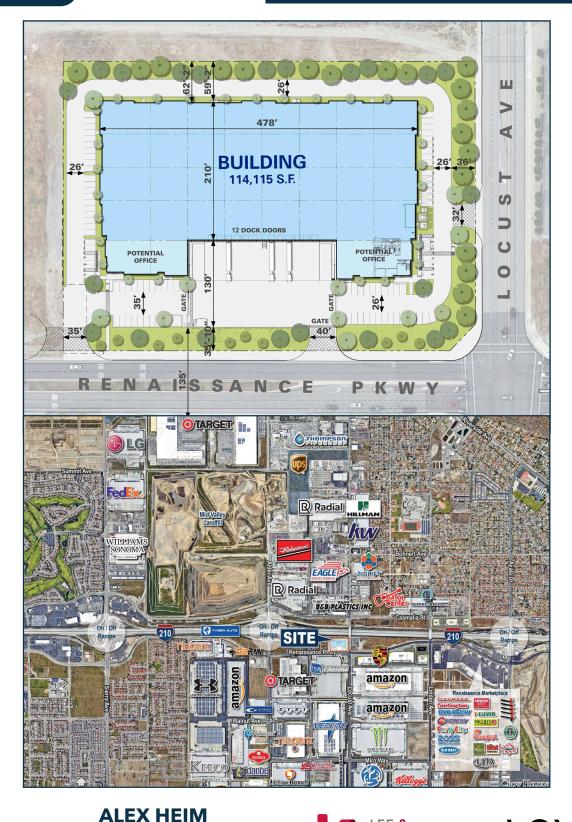

## **PROPERTY FEATURES:**

**Two-Story Finished Office** •

 $(\pm 3,026 \text{ SF 1st Floor}, \pm 2,555 \text{ SF Mezzanine})$ 

- 36' Clear Height •
- Twelve (12) Dock High Doors •
- Direct Access & Frontage on I-210 Fwy •
- Two Grade Level Doors •
- ESFR Sprinkler System
- 130' Private & Gated Truck Court
- 2,000 Amp Service with 2,000 UGPS •
- 60' Speed Bay, 50' x 56' Typical Bay
- 90 Parking Stalls

## SITE PLAN & AERIAL

**BILL HEIM** bheim@lee-assoc.com

(909) 373-2901 | DRE #00776174 (909) 373-2701 | DRE #01945521 aheim@lee-assoc.com

3535 Inland Empire Blvd, Ontario, CA 91764 909-989-7771 | lee-assoc.com Corp ID 00976995