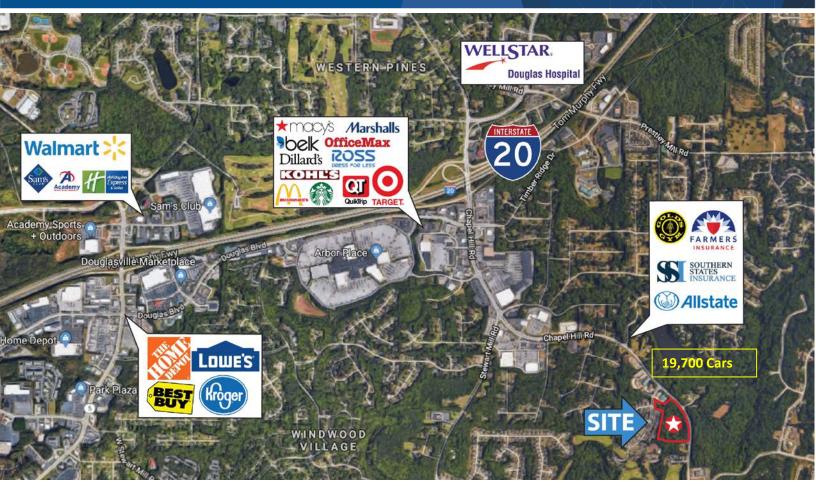

### PROPERTY HIGHLIGHTS

- Zoned: PRD (Planned Residential)
- Water and Sewer on Site
- Frontage: ± 1,118 ft along Chapel Hill Road
- Traffic count of 18,960 vehicles per day
- Two miles South of Arbor Place Mall
- Located 1.5 miles south on Chapel Hill Road exit at I-20
- Points of ingress/egress: Chapel Hill Road & Golf Ridge Blvd.