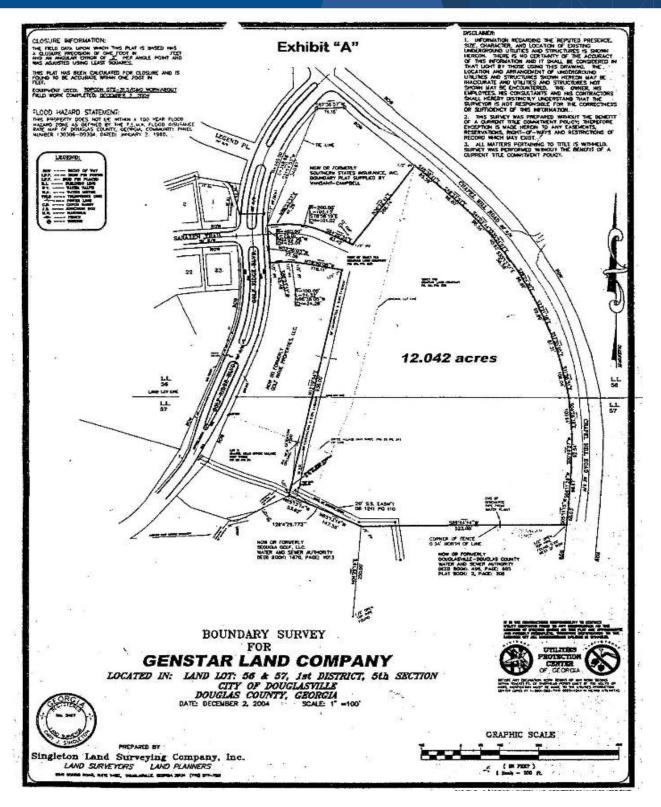

# **FOR SALE** ± 12.04 Acres of LAND \$4,816,000.00

### PROPERTY HIGHLIGHTS

- Zoned: PRD (Planned Residential)
- Water and Sewer on Site
- Frontage: ± 1,118 ft along Chapel Hill Road
- Traffic count of 18,960 vehicles per day
- Two miles South of Arbor Place Mall
- Located 1.5 miles south on Chapel Hill Road exit at I-20
- Points of ingress/egress: Chapel Hill Road & Golf Ridge Blvd.