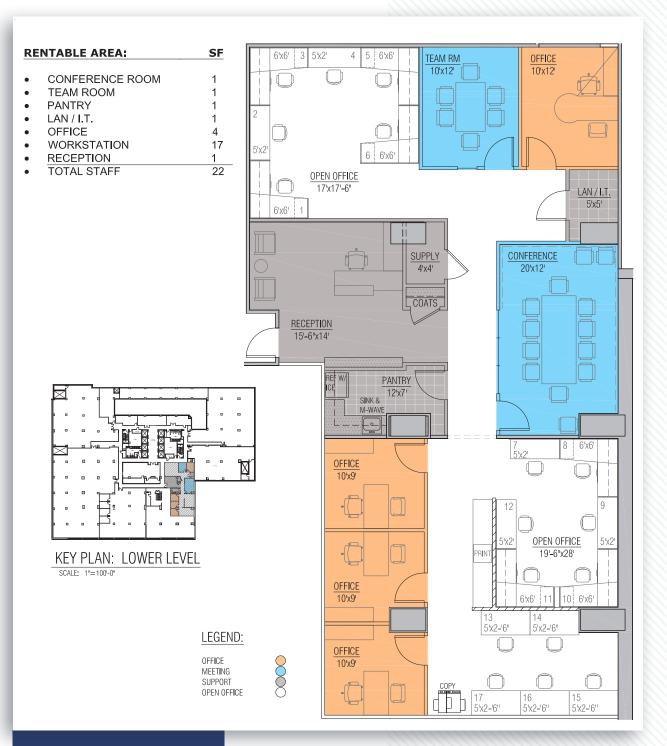

### MARKETING PLAN 2,990 SF

LOWER LEVEL 820 1ST ST., N.E.

9

1

117

- CONFERENCE ROOM 4
- TEAM ROOM
- PANTRY
- COPY / WORK
  LAN ROOM / I.T.
- OFFICE WINDOW
- OFFICE INTERIOR
- WORKSTATION
- HOTELING
- RECEPTION
- TOTAL STAFF