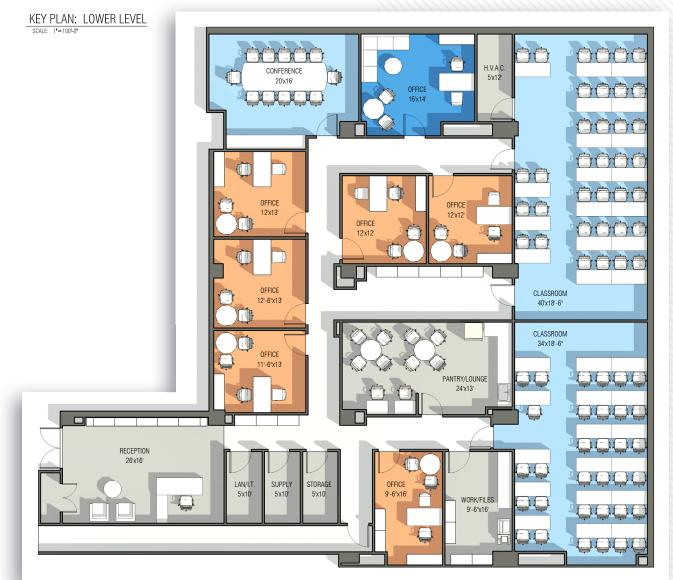

### MARKETING PLAN 2,990 SF

LOWER LEVEL 820 1ST ST., N.E.

LOWER LEVEL 820 1ST ST., N.E.