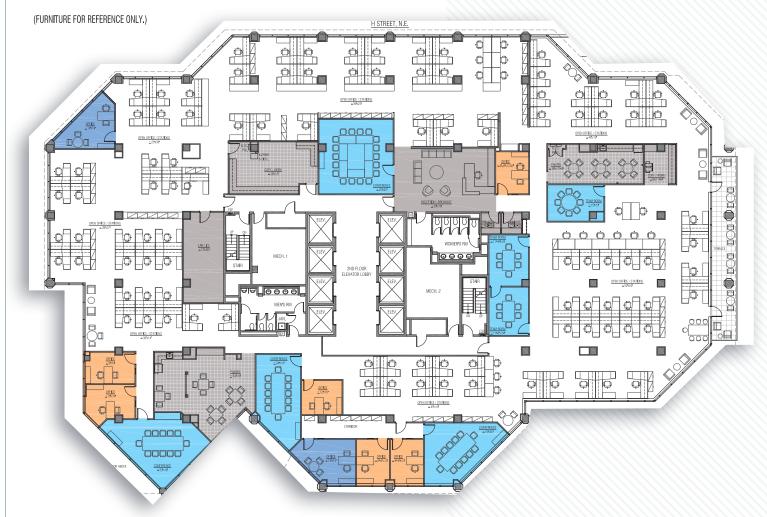

|
|-------------|------------|
| OFFICE      | •          |
| MEETING     | $\bigcirc$ |
| SUPPORT     |            |
| OPEN OFFICE | $\bigcirc$ |

MARKETING PLAN 1,423 SF

LOWER LEVEL 820 1ST ST., N.E.

## 820 | FIRST



**MARKETING PLAN** 4,756 SF

LOWER LEVEL 820 1ST ST., N.E. LEGEND:

EXECUTIVE OFFICE OFFICE MEETING SUPPORT OPEN OFFICE





# **820 FIRST**



### LEGEND:

EXECUTIVE OFFICE OFFICE MEETING SUPPORT OPEN OFFICE



MARKETING PLAN 1,423 SF

820 1ST ST., N.E.

# FLOOR **PLAN**







LEGEND:

EXISTING PLAN 2,039 SF

FIRST FLOOR 820 1ST ST., N.E

## **820** | FIRST

# FLOOR **PLAN**

3

2

2

1

6

2

99

9

1

117

- CONFERENCE ROOM 4
- TEAM ROOM
- PANTRY
- COPY / WORK
  LAN ROOM / I.T.
- OFFICE WINDOW
- OFFICE INTERIOR
- WORKSTATION
- HOTELING
- RECEPTION
- TOTAL STAFF



## EXISTING PLAN 24,000 SF

SECOND FLOOR 820 1ST ST., N.E

### LEGEND:

EXECUTIVE OFFICE OFFICE MEETING SUPPORT OPEN OFFICE



## 820 FIRST



# FLOOR **PLAN**



### MARKETING PLAN

TENANT 1: **5,812 SF** TENANT 2: **3,663 SF** FIFTH FLOOR 820 1ST ST., N.E.

### LEGEND:

EXECUTIVE OFFICE OFFICE MEETING SUPPORT OPEN OFFICE







#### TENANT 1: 7,461 RSF

| CONFERENCE BOOM    | 2  |
|--------------------|----|
| PANTRY:            | 1  |
| COPY/WORK ROOM:    | 1  |
| LAN/IT:            | 1  |
| OFFICE - WINDOW:   | 11 |
| OFFICE - INTERIOR: | 2  |
| WORKSTATION:       | 16 |
| RECEPTION:         | 1  |
| TOTAL STAFF:       | 30 |

#### TENANT 2: 4,598 RSF

| CONFERENCE ROOM: | 2  |
|------------------|----|
| PANTRY:          | 1  |
| LAN/IT:          | 1  |
| OFFICE - WINDOW: | 9  |
| W