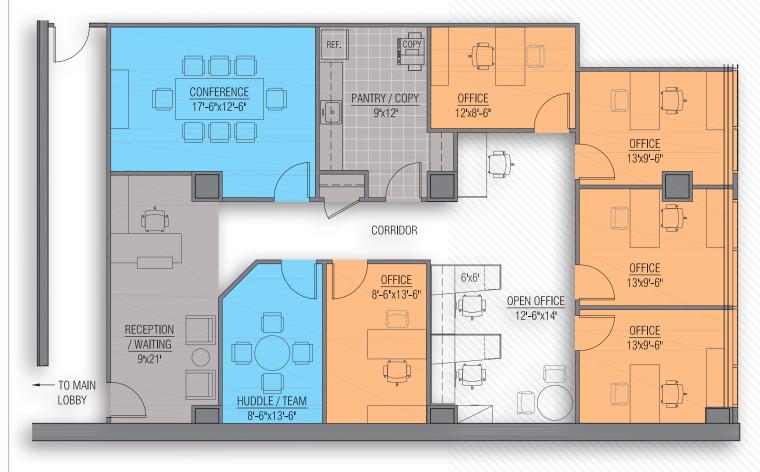

### MARKETING PLAN

TENANT 1: **5,812 SF** TENANT 2: **3,663 SF** FIFTH FLOOR 820 1ST ST., N.E.

### LEGEND:

EXECUTIVE OFFICE OFFICE MEETING SUPPORT OPEN OFFICE