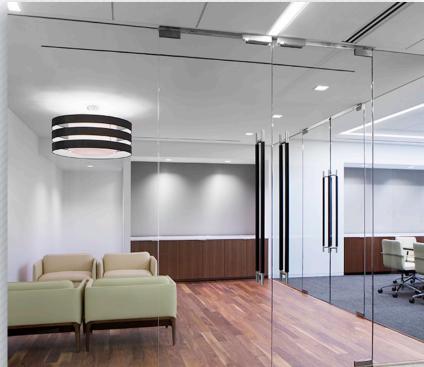

# BUILDING *INFORMATION*

Common area renovations complete

Large 3-story all glass lobby/atrium

State-of-the-art conference facility with catering kitchen

Tenant-only fitness center

VAV HVAC system

4 sides of glass