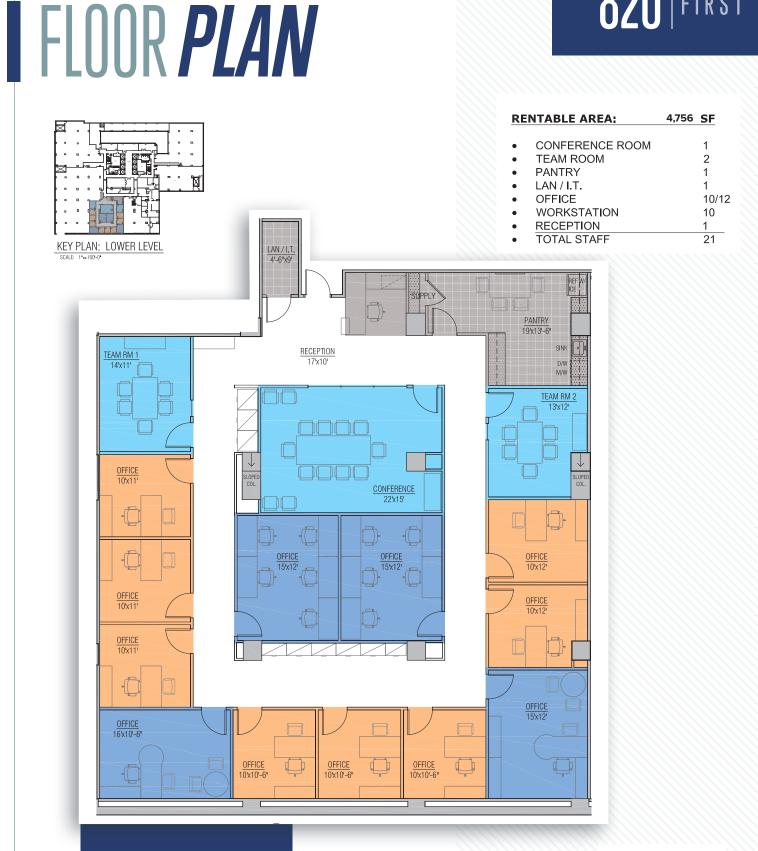

## 820 | FIRST

**MARKETING PLAN** 4,756 SF

LOWER LEVEL 820 1ST ST., N.E. LEGEND:

EXECUTIVE OFFICE OFFICE MEETING SUPPORT OPEN OFFICE

### **PARTIAL LOWER LEVEL**

SIZE: 4,756 SF RENT/SF: \$30.00 FS OCCUPANCY: Immediate TERM: 3-10 years CONDITION: Built out WORK: New Build-out