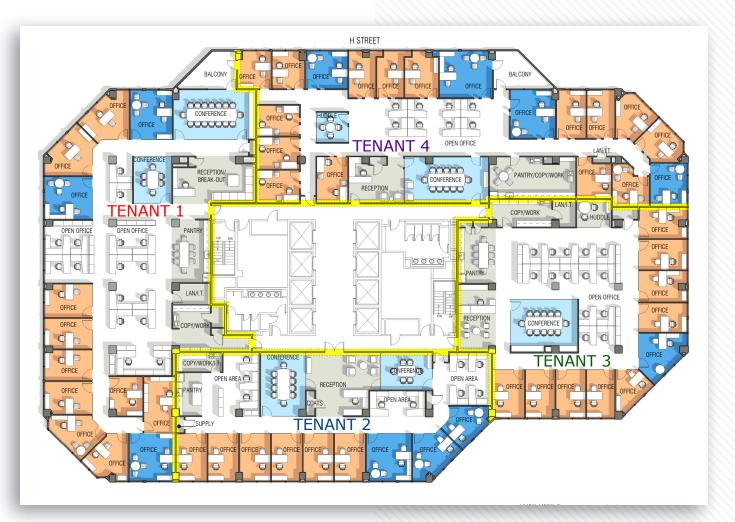

#### TENANT 1: 7,461 RSF

| CONFERENCE BOOM    | 2  |
|--------------------|----|
| PANTRY:            | 1  |
| COPY/WORK ROOM:    | 1  |
| LAN/IT:            | 1  |
| OFFICE - WINDOW:   | 11 |
| OFFICE - INTERIOR: | 2  |
| WORKSTATION:       | 16 |
| RECEPTION:         | 1  |
| TOTAL STAFF:       | 30 |

#### TENANT 2: 4,598 RSF

| CONFERENCE ROOM: | 2  |
|------------------|----|
| PANTRY:          | 1  |
| LAN/IT:          | 1  |
| OFFICE - WINDOW: | 9  |
| WORKSTATION:     | 9  |
| RECEPTION:       | 1  |
| TOTAL STAFF:     | 19 |
|                  |    |

#### TENANT 3: 5,268 RSF

| CONFERENCE ROOM: | 1  |
|------------------|----|
| PANTRY:          | 1  |
| COPY/WORK ROOM:  | 1  |
| LAN/IT:          | 1  |
| HUDDLE:          | 1  |
| OFFICE - WINDOW: | 10 |
| WORKSTATION:     | 14 |
| RECEPTION:       | 1  |
| TOTAL STAFF:     | 25 |

#### TENANT 4: 6,744 RSF

| CONFERENCE ROOM:       | 1  |
|------------------------|----|
| PANTRY/COPY/WORK ROOM: | 1  |
| LAN/IT:                | 1  |
| HUDDLE:                | 1  |
| OFFICE - WINDOW:       | 13 |
| OFFICE - INTERIOR:     | 6  |
| WORKSTATION:           | 8  |
| RECEPTION:             | 1  |
| TOTAL STAFF:           | 32 |