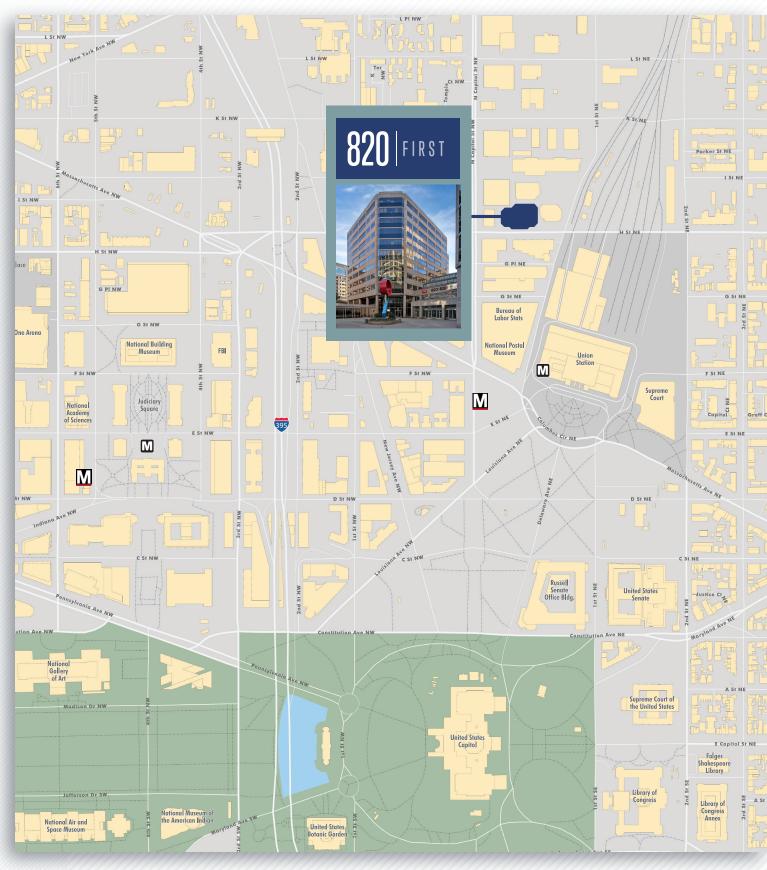

# LOCATION

Lobby deli

1/1,500 parking ratio currently \$260 per month

1.5 blocks from Union Station

24/7 lobby security