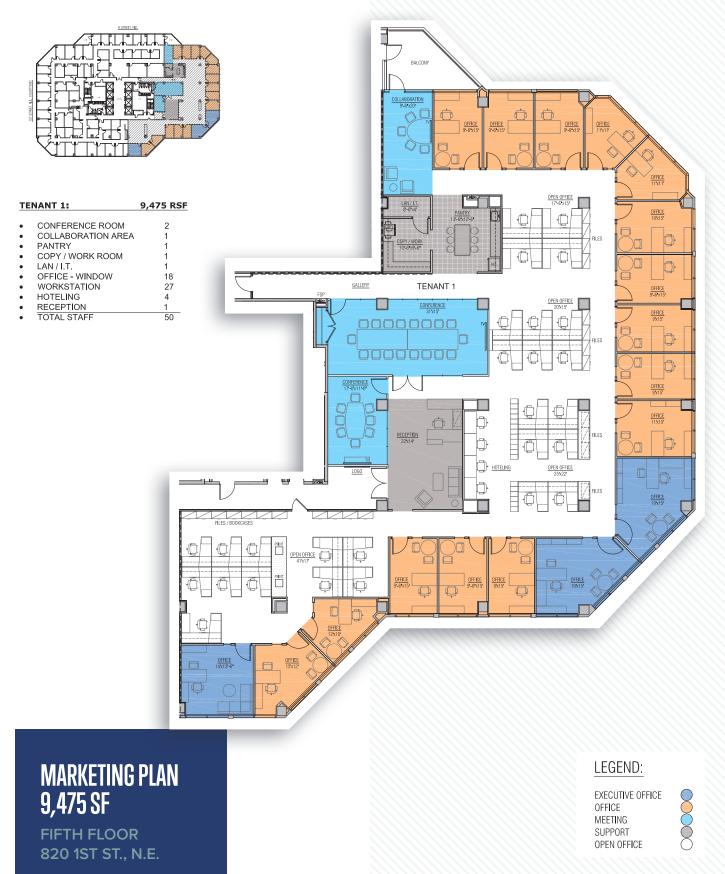

### **PARTIAL 5TH FLOOR**

SIZE: 2,000-9,475 SF RENT/SF: \$48.00 FS OCCUPANCY: Immediate TERM: 3-10 years CONDITION: Built out WORK: New Build-out

### MARKETING PLAN

TENANT 1: **5,812 SF** TENANT 2: **3,663 SF** FIFTH FLOOR 820 1ST ST., N.E.