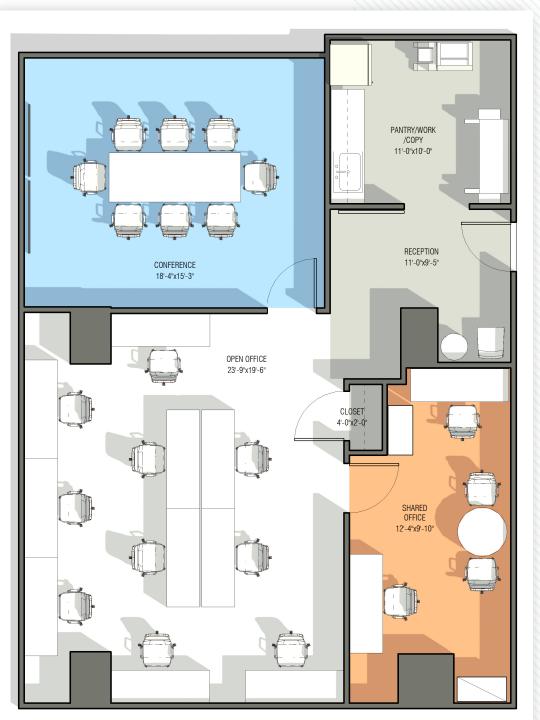

## 820 FIRST

| LEGEND:     |            |
|-------------|------------|
| OFFICE      | •          |
| MEETING     | $\bigcirc$ |
| SUPPORT     |            |
| OPEN OFFICE | $\bigcirc$ |

MARKETING PLAN 1,423 SF

### LEGEND:

EXECUTIVE OFFICE OFFICE MEETING SUPPORT OPEN OFFICE

MARKETING PLAN 1,423 SF

820 1ST ST., N.E.