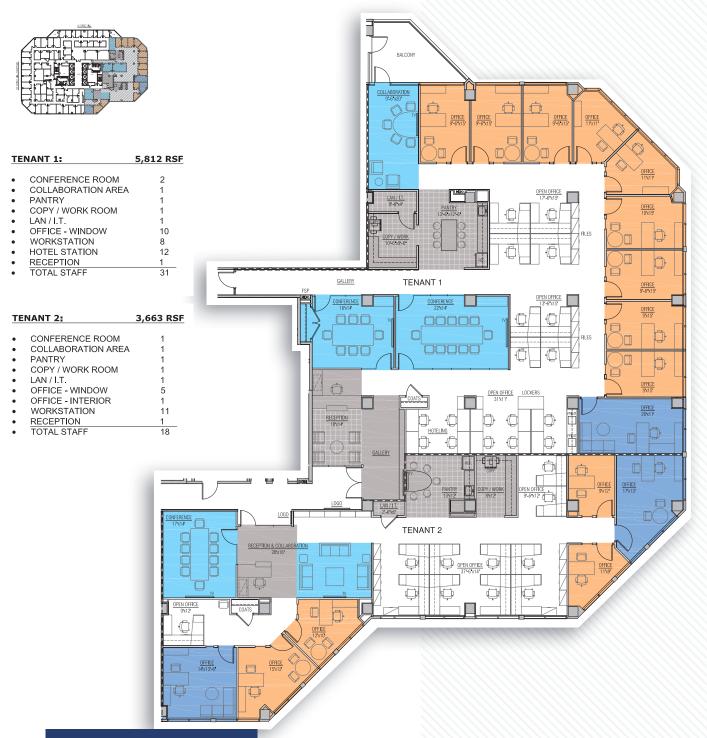

### MARKETING PLAN

TENANT 1: **5,812 SF** TENANT 2: **3,663 SF** FIFTH FLOOR 820 1ST ST., N.E.