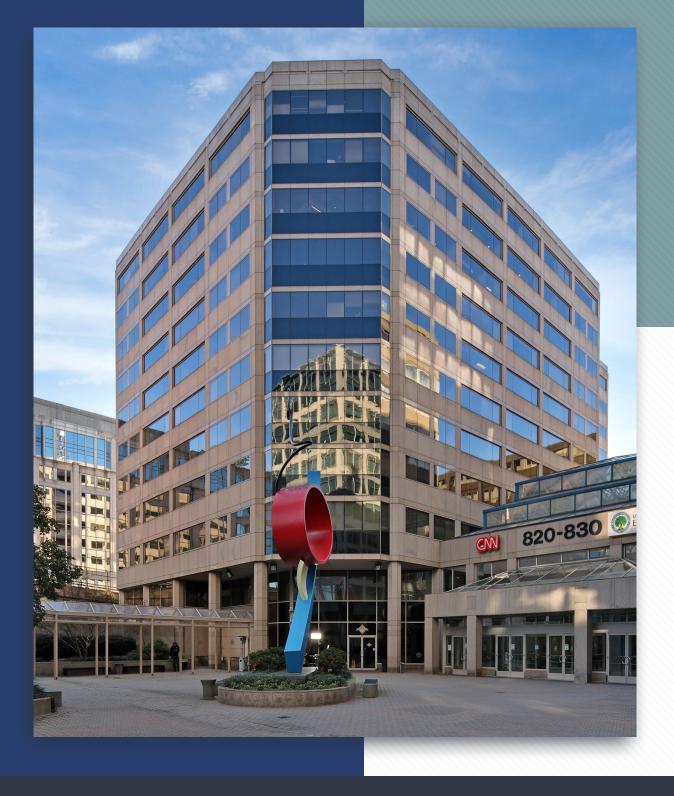

820 FIRST STREET, WASHINGTON DC

# BUILDING *INFORMATION*

Common area renovations complete

Large 3-story all glass lobby/atrium

State-of-the-art conference facility with catering kitchen

Tenant-only fitness center

VAV HVAC system

4 sides of glass

Lobby deli

1/1,500 parking ratio currently \$260 per month

1.5 blocks from Union Station

24/7 lobby security