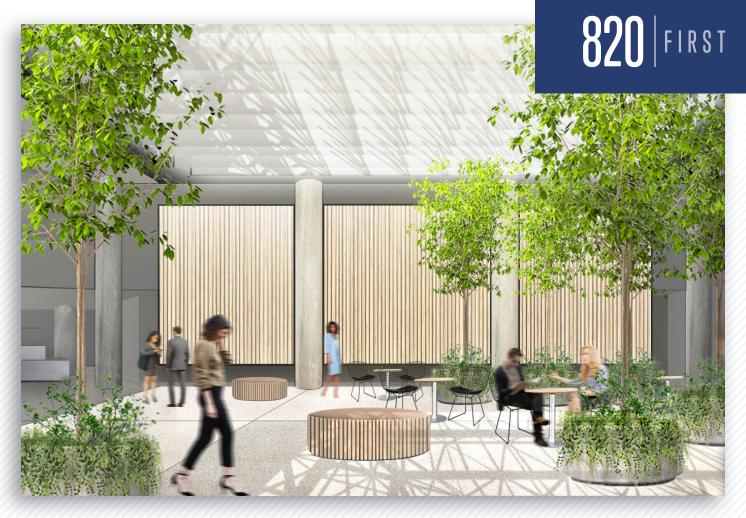

# BUILDING *INFORMATION*

Common area renovations complete

Large 3-story all glass lobby/atrium

State-of-the-art conference facility with catering kitchen

Tenant-only fitness center

VAV HVAC system

4 sides of glass