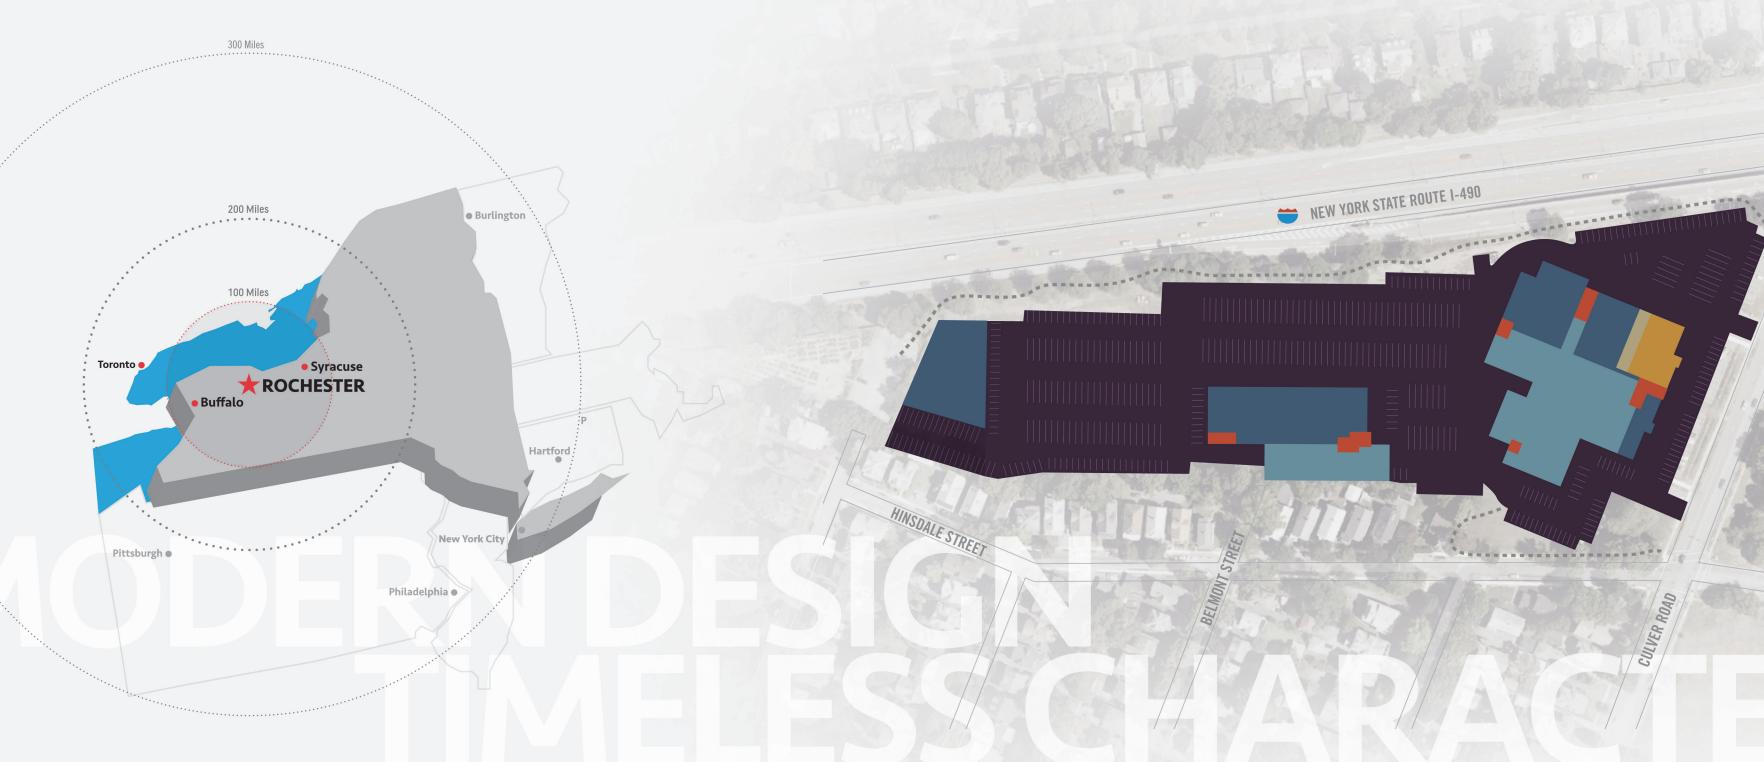

# **145** CULVER ROAD **ARMORY** ROCHESTER **NEW YORK**

Rochester is a community of more than one million people located in the heart of upstate New York. Toronto, Buffalo and Syracuse are within 100 miles. New York City, Philadelphia, Pittsburgh, Washington DC and Cleveland are less than 300. With 7% of the world's fresh water supply, four classic seasons, and more than one third of the combined population of the U.S. and Canada within 500 miles, the Rochester region offers an array of lifestyle choices. Corporate headquarters for Eastman Kodak, Xerox, Constellation Brands, Paychex, Wegmans Food Markets and Bausch + Lomb as well as seven area colleges and universities are thriving in the area due to a highly educated, resilient workforce. Built on innovation and excellence, Rochester is a city with major market appeal minus the major market expense.