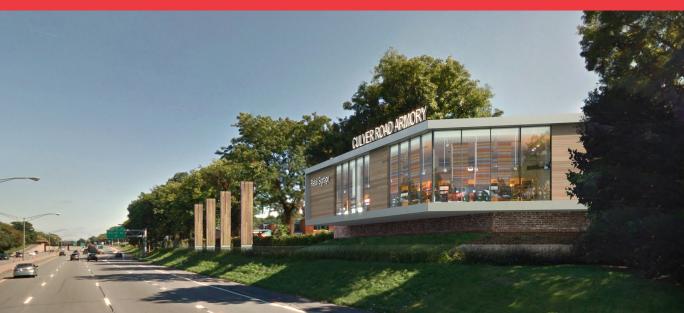

## \* PREMIUM OFFICE & CONTEMPORARY RETAIL SPACES \* 145 CULVER ROAD ARMORY

The innovative vision of the new Culver Road Armory creates a compelling and unique 100,000 sq. ft. product with cutting-edge design elements. This well recognized and prominently located Rochester landmark will bring together a diverse and creative tenant base which when aligned, will make the new Armory and its iconic presence a destination for many years to come. Our goal is to offer a modern, high-end design environment with an emphasis on creativity so distinctive, users feel an acute empathy toward the building.

The success of the design has been our ability to achieve the look and feel of a contemporary art museum within the original beauty of the monumental historic brick framework. Gently glowing frame-like vestibules have been inserted at key entry conditions which extend through the historical facade to provide brightly lit minimalist contemporary lobbies. The original façade fenestration is to be maintained and replaced only where necessary with large full height butt-glazed glass panels which bring a new and welcoming transparency to the building. A new museum-like glass and metal screen façade will dramatically enhance the exterior of the building from the adjacent highway and bridge. The main interior space, which was originally built for equestrian purposes, will serve as a light-filled and column-free expansive backdrop for various new tenant functions.