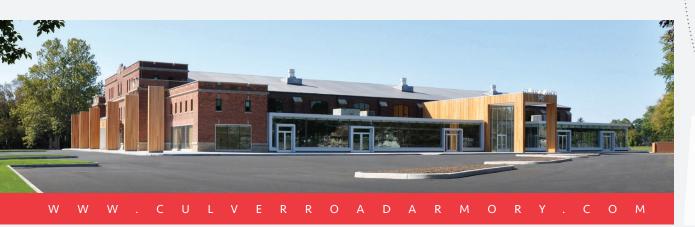

## \* PREMIUM OFFICE & CONTEMPORARY RETAIL SPACES \* 145 CULVER ROAD ARMORY

The innovative vision of the new Culver Road Armory creates a compelling and unique 100,000 sq. ft. product with cutting-edge design elements. This well recognized and prominently located Rochester landmark will bring together a diverse and creative tenant base which when aligned, will make the new Armory and its iconic presence a destination for many years to come. Our goal is to offer a modern, high-end design environment with an emphasis on creativity so distinctive, users feel an acute empathy toward the building.

The success of the design has been our ability to achieve the look and feel of a contemporary art museum within the original beauty of the monumental historic brick framework. Gently glowing frame-like vestibules have been inserted at key entry conditions which extend through the historical facade to provide brightly lit minimalist contemporary lobbies. The original façade fenestration is to be maintained and replaced only where necessary with large full height butt-glazed glass panels which bring a new and welcoming transparency to the building. A new museum-like glass and metal screen façade will dramatically enhance the exterior of the building from the adjacent highway and bridge. The main interior space, which was originally built for equestrian purposes, will serve as a light-filled and column-free expansive backdrop for various new tenant functions.