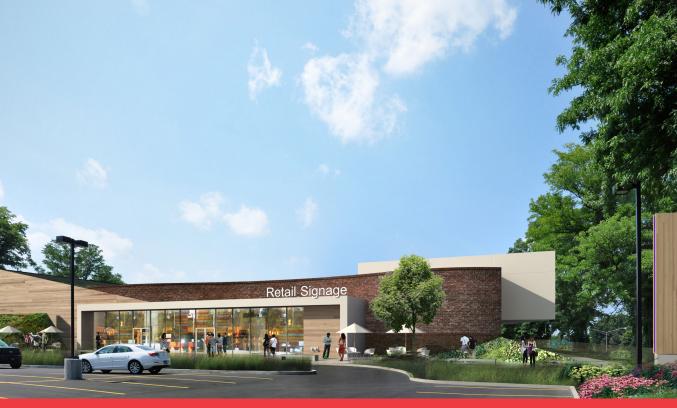

## \* PREMIUM OFFICE & CONTEMPORARY RETAIL SPACES \* 145 CULVER ROAD ARMORY

The innovative vision of the new Culver Road Armory creates a compelling and unique 100,000 sq. ft. product with cutting-edge design elements. This well recognized and prominently located Rochester landmark will bring together a diverse and creative tenant base which when aligned, will make the new Armory and its iconic presence a destination for many years to come. Our goal is to offer a modern, high-end design environment with an emphasis on creativity so distinctive, users feel an acute empathy toward the building.

The success of the design has been our ability to achieve the look and feel of a contemporary art museum within the original beauty of the monumental historic brick framework. Gently glowing frame-like vestibules have been inserted at key entry conditions which extend through the historical facade to provide brightly lit minimalist contemporary lobbies. The original façade fenestration is to be maintained and replaced only where necessary with large full height butt-glazed glass panels which bring a new and welcoming transparency to the building. A new museum-like glass and metal screen façade will dramatically enhance the exterior of the building from the adjacent highway and bridge. The main interior space, which was originally built for equestrian purposes, will serve as a light-filled and column-free expansive backdrop for various new tenant functions.