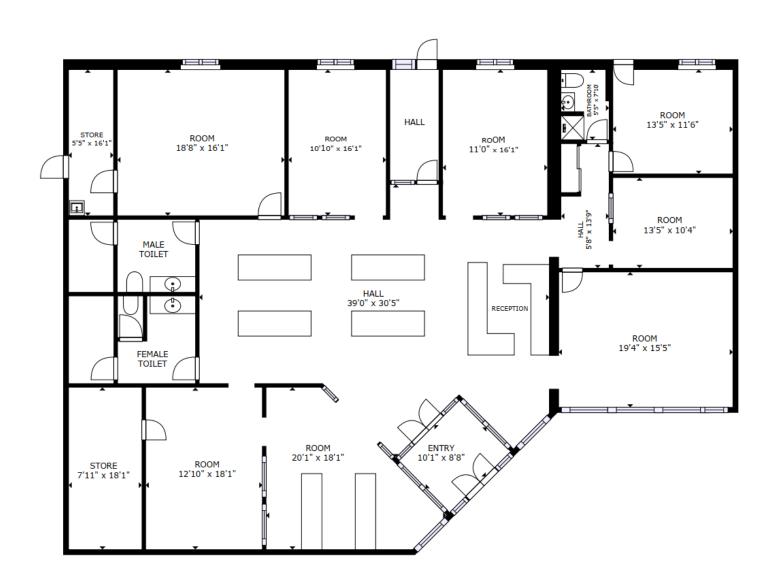

www.chicagolandcommercial.com

2001 N. RAND ROAD PALATINE, IL

FLOORPLAN: SUITE H (3,525 SF)