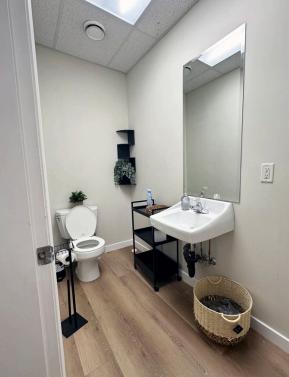

- Reception Area: Welcome your clients into a comfortable and professional environment, perfect for making a great first impression.
- Kitchenette: A convenient space for preparing refreshments or meals, allowing you to stay energized throughout the day.
- Laundry: Stacked Washer and Dryer
- Accessible Restroom: Ensuring that all clients feel welcome and accommodated, with easy access for individuals with mobility needs.