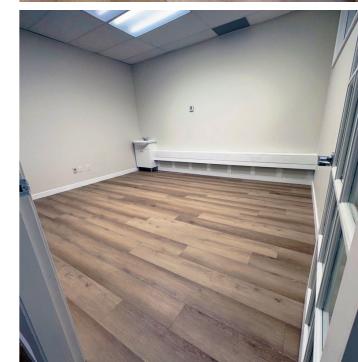

### Room D: Compact and Efficient

Dimensions: 9'3" x 11' (102 SF)

Lease Rate: \$1,000/month (Utilities Included)

Room D is a compact, efficient space, ideal for consultations, counseling sessions, or treatments that do not require extensive equipment. Although it doesn't include a sink, this room's manageable size makes it a perfect choice for professionals looking for a straightforward, private setting. It's an excellent option for therapists, nutritionists, or other wellness consultants.