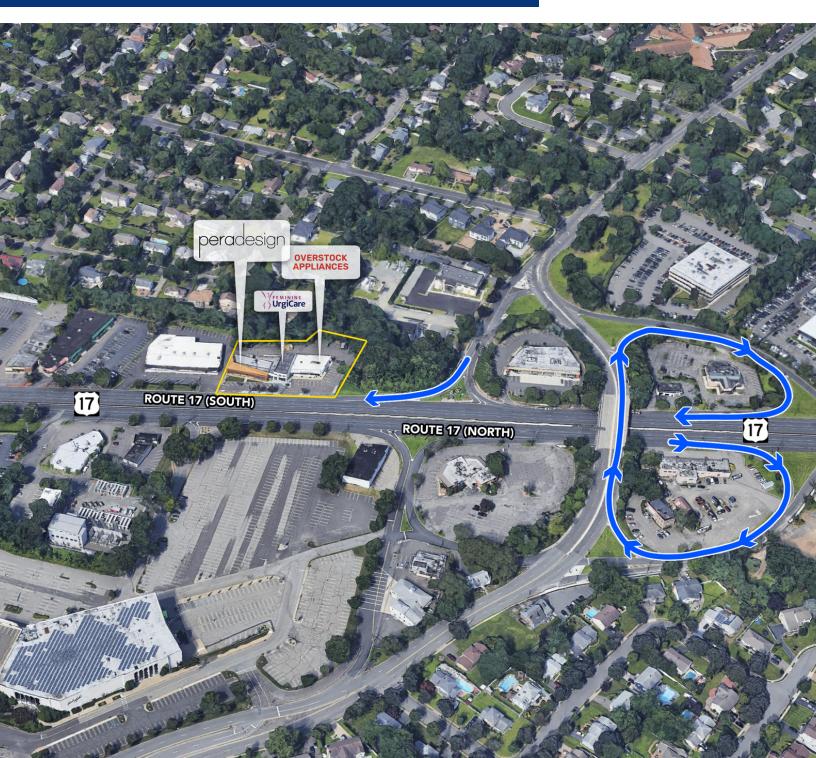

### PROPERTY HIGHLIGHTS

- Strong NOI with Long Term Tenants
- Newly Signed Feminine Urgent Care
- Prime Retail Site in the Heart of the Paramus Market
- Excellent Access and Visibility from Both Sides of Route 17
- Convenient Access to Route 4 and Garden State Parkway
- 160,000+ Daily Car Count
- 2 Miles from New Valley Hospital