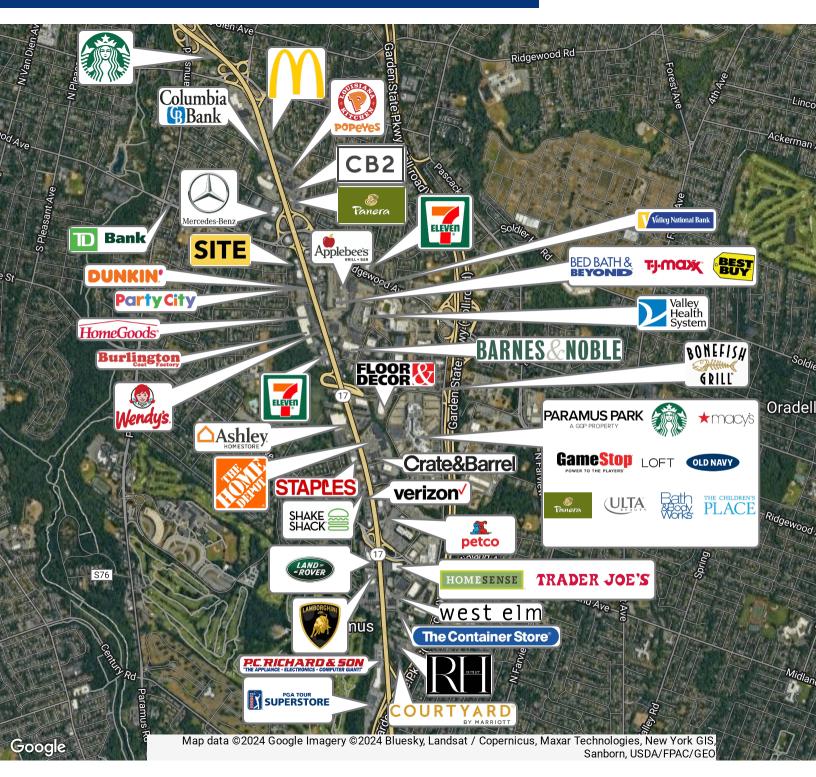

VIEW**

Fully Leased Multi Tenant Strip Center For Sale on Route 17 in Paramus

### PROPERTY HIGHLIGHTS

- Strong NOI with Long Term Tenants
- Newly Signed Feminine Urgent Care
- Prime Retail Site in the Heart of the Paramus Market
- Excellent Access and Visibility from Both Sides of Route 17
- Convenient Access to Route 4 and Garden State Parkway
- 160,000+ Daily Car Count
- 2 Miles from New Valley Hospital

FOR MORE INFORMATION CONTACT:

#### MARC PALESTINA





# PARAMUS, NJ - STRIP SHOPPING CENTER 695 RT-17, PARAMUS, NJ 07652



FOR MORE INFORMATION CONTACT:

### MARC PALESTINA





695 RT-17, PARAMUS, NJ 07652



FOR MORE INFORMATION CONTACT:

#### MARC PALESTINA





695 RT-17, PARAMUS, NJ 07652



FOR MORE INFORMATION CONTACT:

#### MARC PALESTINA





695 RT-17, PARAMUS, NJ 07652



FOR MORE INFORMATION CONTACT:

#### MARC PALESTINA

201.703.9700 x149

mpalestina @the goldstein group.com





695 RT-17, PARAMUS, NJ 07652



FOR MORE INFORMATION CONTACT:

#### MARC PALESTINA





695 RT-17, PARAMUS, NJ 07652



| POPULATION           | 1 MILE    | 3 MILES   | 5 MILES   |
|----------------------|-----------|-----------|-----------|
| Total Population     | 9,006     | 93,077    | 299,424   |
| Average age          | 46.2      | 43.5      | 42.3      |
| Average age (Male)   | 45.6      | 43.0      | 41.4      |
| Average age (Female) | 46.4      | 43.7      | 43.1      |
| HOUSEHOLDS & INCOME  | 1 MILE    | 3 MILES   | 5 MILES   |
| Total households     | 2,714     | 31,266    | 105,563   |
| # of persons per HH  | 3.3       | 3.0       | 2.8       |
| Average HH inco