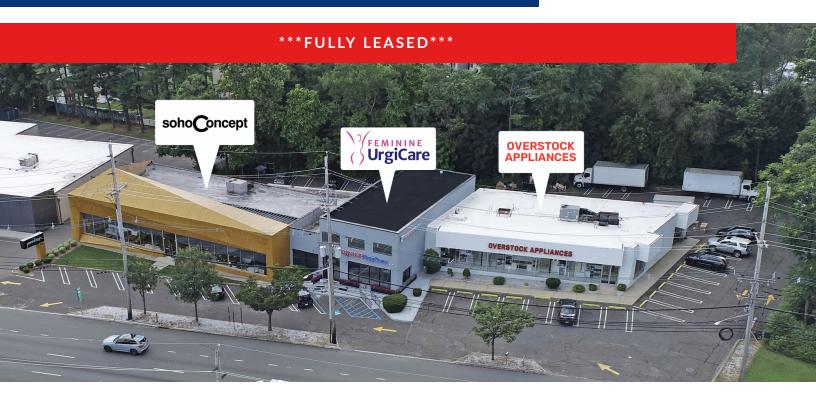

### **NEIGHBORING TENANTS**

### **PROPERTY OVERVIEW**

Fully Leased Multi Tenant Strip Center For Sale on Route 17 in Paramus

### PROPERTY HIGHLIGHTS

- Strong NOI with Long Term Tenants
- Newly Signed Feminine Urgent Care
- Prime Retail Site in the Heart of the Paramus Market
- Excellent Access and Visibility from Both Sides of Route 17
- Convenient Access to Route 4 and Garden State Parkway
- 160,000+ Daily Car Count
- 2 Miles from New Valley Hospital