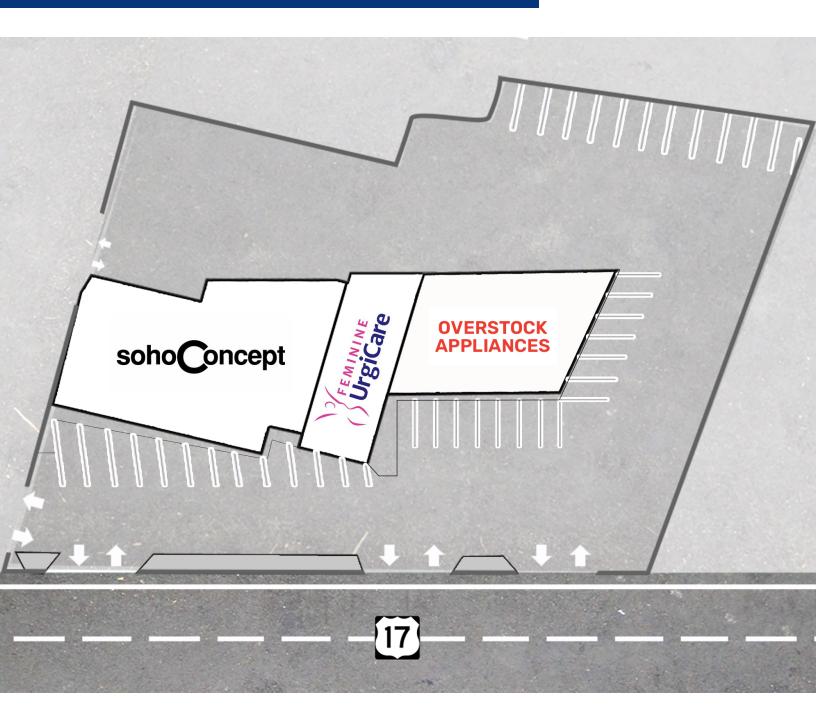

900 SF

### **NEIGHBORING TENANTS**

































### **PROPERTY OVERVIEW**

Fully Leased Multi Tenant Strip Center For Sale on Route 17 in Paramus

### PROPERTY HIGHLIGHTS

- Strong NOI with Long Term Tenants
- Newly Signed Feminine Urgent Care
- Prime Retail Site in the Heart of the Paramus Market
- Excellent Access and Visibility from Both Sides of Route 17
- Convenient Access to Route 4 and Garden State Parkway
- 160,000+ Daily Car Count
- 2 Miles from New Valley Hospital

FOR MORE INFORMATION CONTACT:

#### MARC PALESTINA





# PARAMUS, NJ - STRIP SHOPPING CENTER 695 RT-17, PARAMUS, NJ 07652



FOR MORE INFORMATION CONTACT:

### MARC PALESTINA





695 RT-17, PARAMUS, NJ 07652



FOR MORE INFORMATION CONTACT:

#### MARC PALESTINA





695 RT-17, PARAMUS, NJ 07652



FOR MORE INFORMATION CONTACT:

#### MARC PALESTINA





695 RT-17, PARAMUS, NJ 07652



FOR MORE INFORMATION CONTACT:

#### MARC PALESTINA

201.703.9700 x149

mpalestina @the goldstein group.com





695 RT-17, PARAMUS, NJ 07652



FOR MORE INFORMATION CONTACT:

#### MARC PALESTINA





695 RT-17, PARAMUS, NJ 07652



| POPULATION           | 1 MILE    | 3 MILES   | 5 MILES   |
|----------------------|-----------|-----------|-----------|
| Total Population     | 9,006     | 93,077    | 299,424   |
| Average age          | 46.2      | 43.5      | 42.3      |
| Average age (Male)   | 45.6      | 43.0      | 41.4      |
| Average age (Female) | 46.4      | 43.7      | 43.1      |
| HOUSEHOLDS & INCOME  | 1 MILE    | 3 MILES   | 5 MILES   |
| Total households     | 2,714     | 31,266    | 10