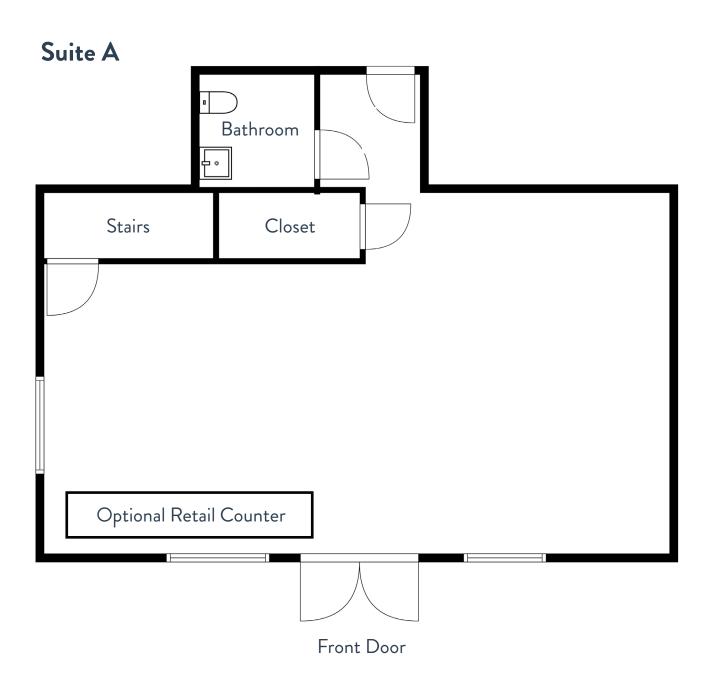

## Suite A

### **FOR LEASE**

Type: Office/Retail
Price: \$19.64 PSF
Lease Type: Modified Gross

**Size:** 1,130 SF