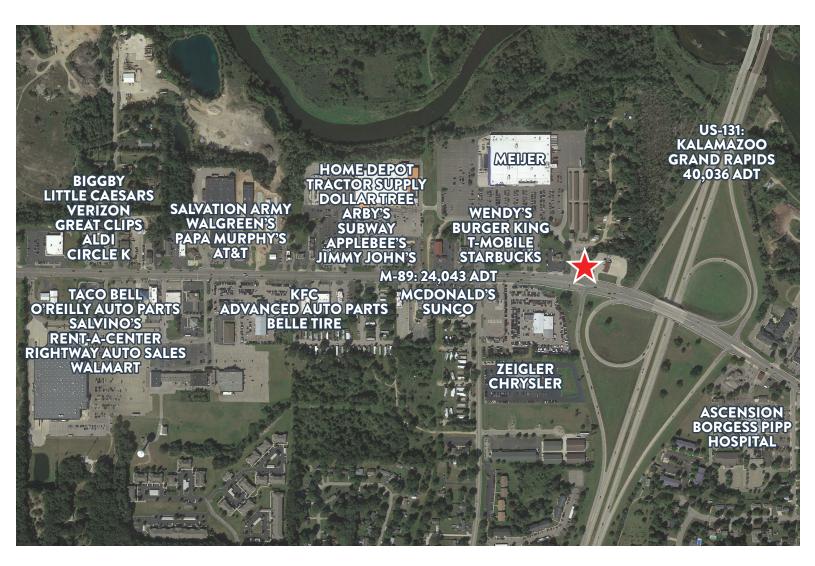

This nearly half acre development site is the first available property West of US-131. The property sits at the entrance to Meijer and is adjacent to a newer Starbucks & T-Mobile.

The building is for sale, though the operating business on-site is not included in the transaction. Additionally, there is a 1,130 SF retail/office space on the ground floor with an optional second-floor storage area for lease. The shop space is not available for lease unless the entire building is purchased.

#### The PROPERTY

**Location:** 1179 M-89

City, State: Plainwell, Michigan

**Parcel Number:** 08-019-013-10

**Acres:** 0.45

**ADT:** US-131 (40,036)

M-89 (24,043)