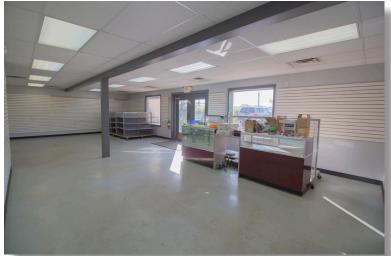

### **FOR LEASE**

Type: Office/Retail
Price: \$19.64 PSF
Lease Type: Modified Gross

**Size:** 1,130 SF