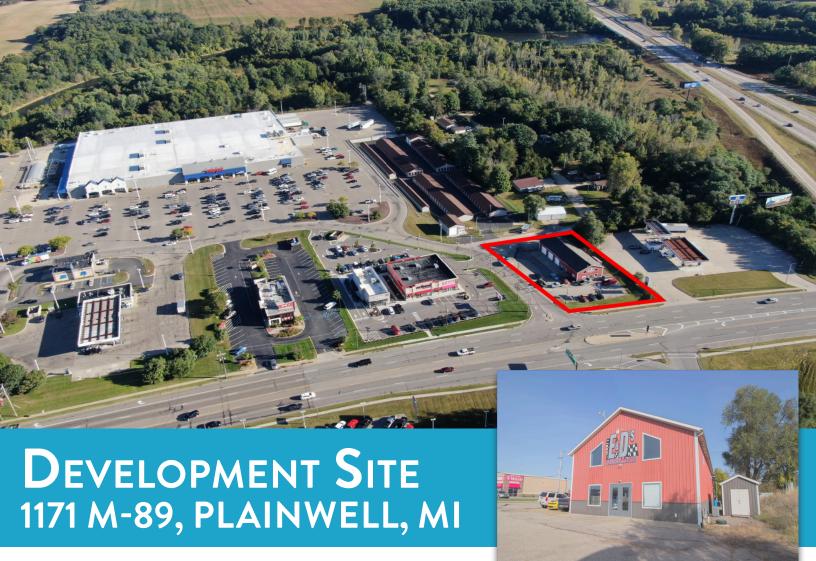

This nearly half acre development site is the first available property West of US-131. The property sits at the entrance to Meijer and is adjacent to a newer Starbucks & T-Mobile.

The building is for sale, though the operating business on-site is not included in the transaction. Additionally, there is a 1,130 SF retail/office space on the ground floor with an optional second-floor storage area for lease. The shop space is not available for lease unless the entire building is purchased.

## FOR SALE OR LEASE

1171 M-89 Plainwell, Michigan

#### The PROPERTY

**Location:** 1179 M-89

City, State: Plainwell, Michigan

**Parcel Number:** 08-019-013-10

**Acres:** 0.45

**ADT:** US-131 (40,036)

M-89 (24,043)

#### The BUILDING

**Building Size:** 6,120 SF

Restrooms: Two (2)

Flooring: Tile/Concrete

\* Tenant will pay their pro rata share of utilities.