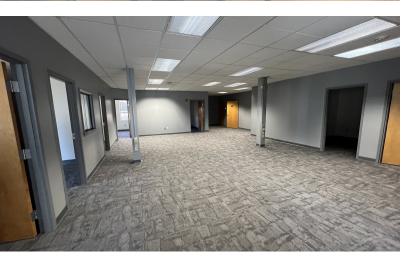

#### PROPERTY DESCRIPTION

875 Centerville Road, unit 15 is a 2,575 SF first floor office condo with windows on 3 sides. This just renovated ground floor unit is currently improved by perimeter offices and a central open work area, Parking at your door.

# **ADDITIONAL PHOTOS**

LEEDS MITCHELL IV, SIOR Executive Vice President 401.751.3200 x3307 leeds@mgcommercial.com

365 Eddy Street, Penthouse Suite Providence, RI 02903 mgcommercial.com