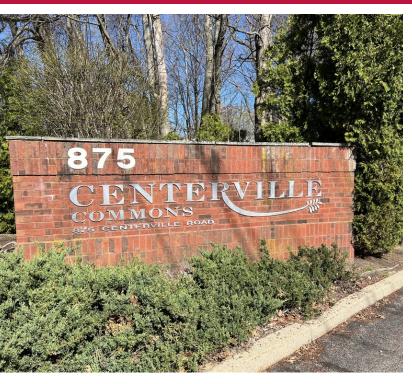

#### **LOCATION DESCRIPTION**

875 Centerville Road is located on Route 117 in Warwick and is moments to both Route 95 and Route 2, (Bald Hill Road). Its location offers convenience to both the interstate and the countless amenities on Route 2. Centerville Commons is a 4-building, condominium office park which is very well maintained and professionally managed.