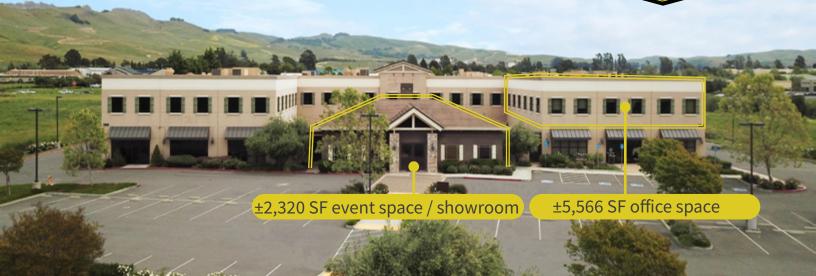

# **Property highlights**

- 388 Devlin Road is a ±50,060 SF mixed-use project constructed in 2007
- High-quality materials and finishes throughout
- Abundant on-site parking
- Less than 10 minutes to downtown Napa
- Immediate access to Hwy 29

## **Office & Showroom Space For Sublease**