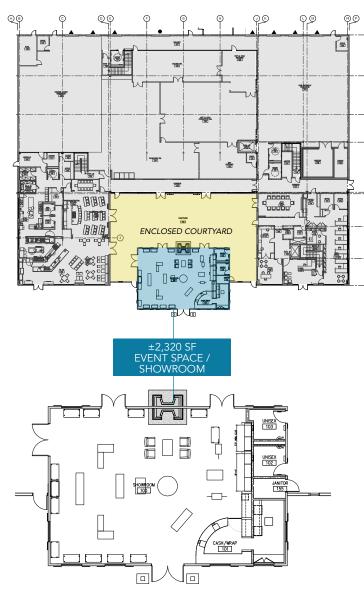

## ±2,320 SF

### First floor event space /showroom

- Access to shared courtyard
- Kitchenette space
- Vaulted ceilings
- Fireplace