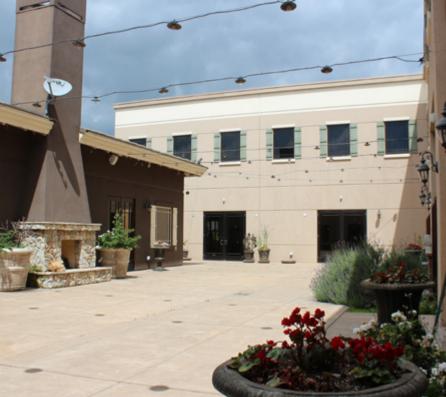

### First floor event space /showroom

- Access to shared courtyard
- Kitchenette space
- Vaulted ceilings
- Fireplace

# **Property highlights**

- 388 Devlin Road is a ±50,060 SF mixed-use project constructed in 2007
- High-quality materials and finishes throughout
- Abundant on-site parking
- Less than 10 minutes to downtown Napa
- Immediate access to Hwy 29