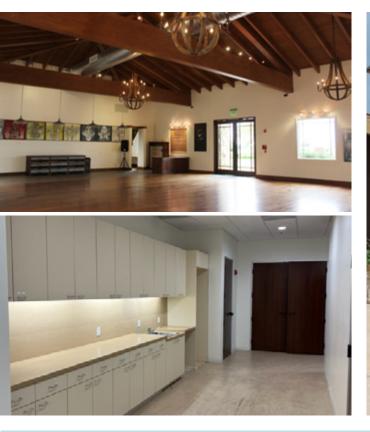

## ±2,320 SF

### First floor event space /showroom

- Access to shared courtyard
- Kitchenette space
- Vaulted ceilings
- Fireplace