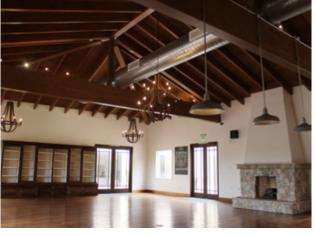

## ±2,320 SF

### First floor event space /showroom

- Access to shared courtyard
- Kitchenette space
- Vaulted ceilings
- Fireplace