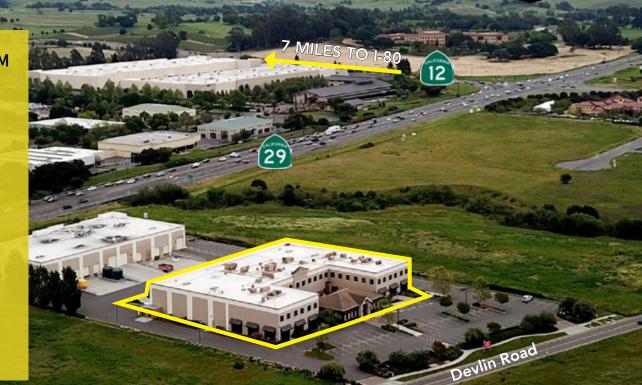

# **Property highlights**

- 388 Devlin Road is a ±50,060 SF mixed-use project constructed in 2007
- High-quality materials and finishes throughout
- Abundant on-site parking
- Less than 10 minutes to downtown Napa
- Immediate access to Hwy 29

# **Prime Location**

#### DRIVE TIMES FROM 388 DEVLIN

Downtown Napa 12 minutes Sonoma 25 minutes San Francisco

60 minutes

**Oakland Airport** 

70 minutes

Sacramento

70 minutes

CHRIS NEEB