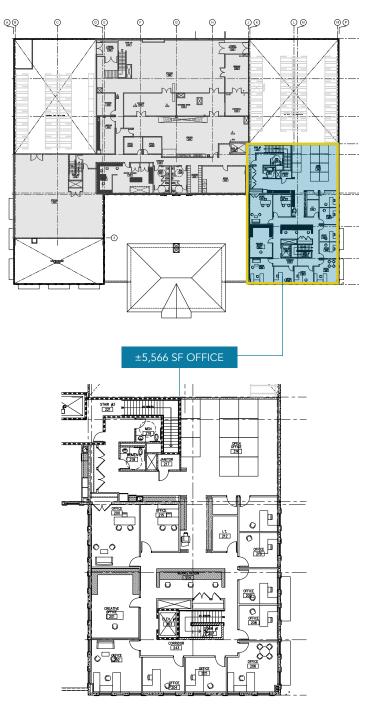

# ±5,566 SF

## Second floor office space

- Private offices and open space
- Kitchen / break room area
- Elevator access to second floor
- Extensive window line