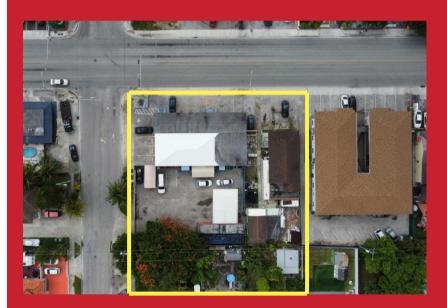

Whether you're establishing a new medical center or seeking a prominent location for your growing business, this corner commercial property offers the ideal setting for your next venture. Zoned C-1 with over 20,250sqft (2 lots) and an adjusted use of almost 3,000sqft, allows for the property endless opportunities in retail and services. More than enough space to expand on site. Several new projects in the immediate vicinity are bringing new vitality to Hialeah, which has long stood as one of Miami's solid middle-class most industrious neighborhoods.

## Building Size: 20,250 Sq.Ft