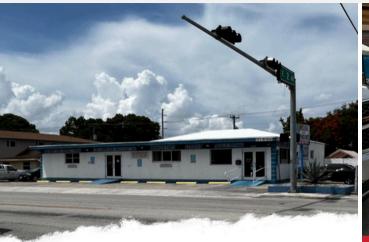

## 918 E 2ND AVE, 173 E 9 ST HIALEAH, FL 33010

Discover a golden opportunity with this exceptional corner commercial property in the heart of Hialeah perfectly poised for a medical center or a thriving business ready to expand. Boasting high visibility and a prime location

Whether you're establishing a new medical center or seeking a prominent location for your growing business, this corner commercial property offers the ideal setting for your next venture. Zoned C-1 with over 20,250sqft (2 lots) and an adjusted use of almost 3,000sqft, allows for the property endless opportunities in retail and services. More than enough space to expand on site. Several new projects in the immediate vicinity are bringing new vitality to Hialeah, which has long stood as one of Miami's solid middle-class most industrious neighborhoods.