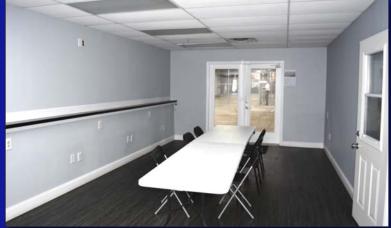

### 355 DOUGLAS ROAD E., OLDSMAR, FLORIDA 34677

- 21,000 SQUARE FOOT OFFICE/WAREHOUSE OR LIGHT ASSEMBLY
- 3,428± SQUARE FEET OF ABOVE STANDARD OFFICE AREA
- 17,572<u>+</u> SQUARE FEET WAREHOUSE
- CLEAR SPAN BUILDING
- 11'-17' CLEAR HEIGHT
- 10 GRADE LEVEL LOADING DOORS, SEVERAL AT 14' x 14'
- 1000 AMP, 3-PHASE POWER
- FENCED PARKING & LOADING AREA
- 45<u>+</u> PAVED PARKING SPACES
- 1.56 ACRE MOL SITE
- M1 ZONING-CITY OF OLDSMAR
- NORTHERN PINELLAS LOCATION
- FOR LEASE