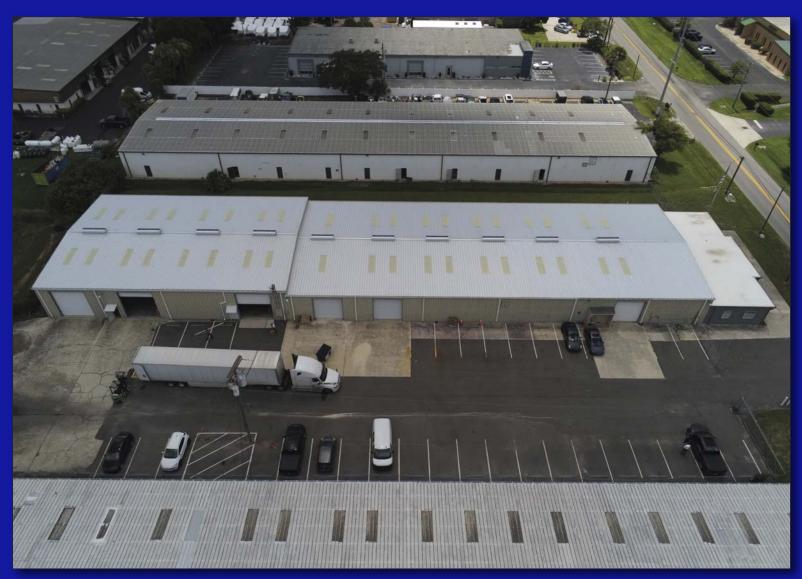

### 355 DOUGLAS ROAD E., OLDSMAR, FLORIDA 34677

- 21,000 SQUARE FOOT OFFICE/WAREHOUSE OR LIGHT ASSEMBLY
- 3,428± SQUARE FEET OF ABOVE STANDARD OFFICE AREA
- 17,572<u>+</u> SQUARE FEET WAREHOUSE
- CLEAR SPAN BUILDING
- 11'-17' CLEAR HEIGHT
- 10 GRADE LEVEL LOADING DOORS, SEVERAL AT 14' x 14'
- 1000 AMP, 3-PHASE POWER
- FENCED PARKING & LOADING AREA
- 45<u>+</u> PAVED PARKING SPACES
- 1.56 ACRE MOL SITE
- M1 ZONING-CITY OF OLDSMAR
- NORTHERN PINELLAS LOCATION
- FOR LEASE