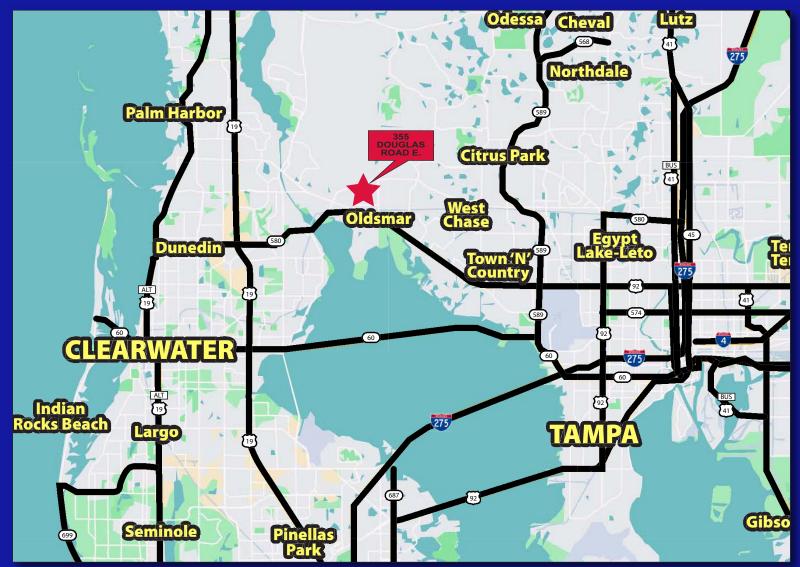

### 355 DOUGLAS ROAD E., OLDSMAR, FLORIDA 34677

- 21,000 SQUARE FOOT OFFICE/WAREHOUSE OR LIGHT ASSEMBLY
- 3,428± SQUARE FEET OF ABOVE STANDARD OFFICE AREA
- 17,572<u>+</u> SQUARE FEET WAREHOUSE
- CLEAR SPAN BUILDING
- 11'-17' CLEAR HEIGHT
- 10 GRADE LEVEL LOADING DOORS, SEVERAL AT 14' x 14'
- 1000 AMP, 3-PHASE POWER
- FENCED PARKING & LOADING AREA
- 45<u>+</u> PAVED PARKING SPACES
- 1.56 ACRE MOL SITE
- M1 ZONING-CITY OF OLDSMAR
- NORTHERN PINELLAS LOCATION
- FOR LEASE