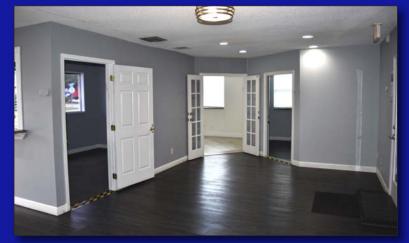

### 355 DOUGLAS ROAD E., OLDSMAR, FLORIDA 34677

- 21,000 SQUARE FOOT OFFICE/WAREHOUSE OR LIGHT ASSEMBLY
- 3,428± SQUARE FEET OF ABOVE STANDARD OFFICE AREA
- 17,572<u>+</u> SQUARE FEET WAREHOUSE
- CLEAR SPAN BUILDING
- 11'-17' CLEAR HEIGHT
- 10 GRADE LEVEL LOADING DOORS, SEVERAL AT 14' x 14'
- 1000 AMP, 3-PHASE POWER
- FENCED PARKING & LOADING AREA
- 45<u>+</u> PAVED PARKING SPACES
- 1.56 ACRE MOL SITE
- M1 ZONING-CITY OF OLDSMAR
- NORTHERN PINELLAS LOCATION
- FOR LEASE