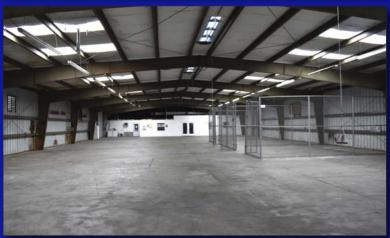

### 355 DOUGLAS ROAD E., OLDSMAR, FLORIDA 34677

- 21,000 SQUARE FOOT OFFICE/WAREHOUSE OR LIGHT ASSEMBLY
- 3,428± SQUARE FEET OF ABOVE STANDARD OFFICE AREA
- 17,572<u>+</u> SQUARE FEET WAREHOUSE
- CLEAR SPAN BUILDING
- 11'-17' CLEAR HEIGHT
- 10 GRADE LEVEL LOADING DOORS, SEVERAL AT 14' x 14'
- 1000 AMP, 3-PHASE POWER
- FENCED PARKING & LOADING AREA
- 45<u>+</u> PAVED PARKING SPACES
- 1.56 ACRE MOL SITE
- M1 ZONING-CITY OF OLDSMAR
- NORTHERN PINELLAS LOCATION
- FOR LEASE