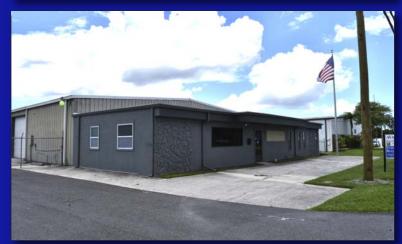

### 355 DOUGLAS ROAD E., OLDSMAR, FLORIDA 34677

- 21,000 SQUARE FOOT OFFICE/WAREHOUSE OR LIGHT ASSEMBLY
- 3,428± SQUARE FEET OF ABOVE STANDARD OFFICE AREA
- 17,572<u>+</u> SQUARE FEET WAREHOUSE
- CLEAR SPAN BUILDING
- 11'-17' CLEAR HEIGHT
- 10 GRADE LEVEL LOADING DOORS, SEVERAL AT 14' x 14'
- 1000 AMP, 3-PHASE POWER
- FENCED PARKING & LOADING AREA
- 45<u>+</u> PAVED PARKING SPACES
- 1.56 ACRE MOL SITE
- M1 ZONING-CITY OF OLDSMAR
- NORTHERN PINELLAS LOCATION
- FOR LEASE