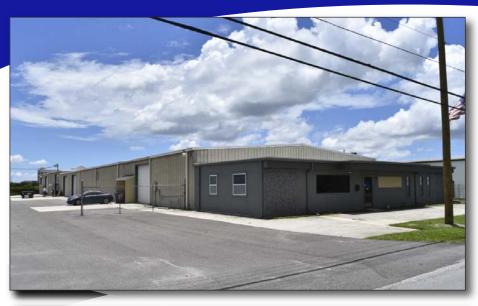

### 355 DOUGLAS ROAD E., OLDSMAR, FLORIDA 34677

- 21,000 SQUARE FOOT OFFICE/WAREHOUSE OR LIGHT ASSEMBLY
- 3,428± SQUARE FEET OF ABOVE STANDARD OFFICE AREA
- 17,572<u>+</u> SQUARE FEET WAREHOUSE
- CLEAR SPAN BUILDING
- 11'-17' CLEAR HEIGHT
- 10 GRADE LEVEL LOADING DOORS, SEVERAL AT 14' x 14'
- 1000 AMP, 3-PHASE POWER
- FENCED PARKING & LOADING AREA
- 45<u>+</u> PAVED PARKING SPACES
- 1.56 ACRE MOL SITE
- M1 ZONING-CITY OF OLDSMAR
- NORTHERN PINELLAS LOCATION
- FOR LEASE