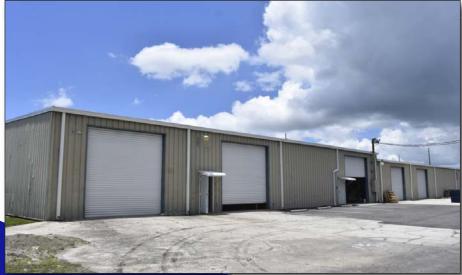

### 355 DOUGLAS ROAD E., OLDSMAR, FLORIDA 34677

- 21,000 SQUARE FOOT OFFICE/WAREHOUSE OR LIGHT ASSEMBLY
- 3,428± SQUARE FEET OF ABOVE STANDARD OFFICE AREA
- 17,572<u>+</u> SQUARE FEET WAREHOUSE
- CLEAR SPAN BUILDING
- 11'-17' CLEAR HEIGHT
- 10 GRADE LEVEL LOADING DOORS, SEVERAL AT 14' x 14'
- 1000 AMP, 3-PHASE POWER
- FENCED PARKING & LOADING AREA
- 45<u>+</u> PAVED PARKING SPACES
- 1.56 ACRE MOL SITE
- M1 ZONING-CITY OF OLDSMAR
- NORTHERN PINELLAS LOCATION
- FOR LEASE