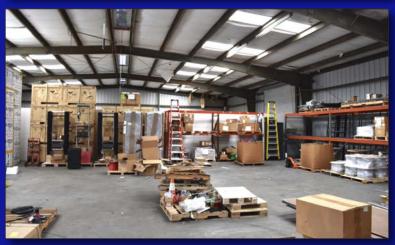

### 355 DOUGLAS ROAD E., OLDSMAR, FLORIDA 34677

- 21,000 SQUARE FOOT OFFICE/WAREHOUSE OR LIGHT ASSEMBLY
- 3,428± SQUARE FEET OF ABOVE STANDARD OFFICE AREA
- 17,572<u>+</u> SQUARE FEET WAREHOUSE
- CLEAR SPAN BUILDING
- 11'-17' CLEAR HEIGHT
- 10 GRADE LEVEL LOADING DOORS, SEVERAL AT 14' x 14'
- 1000 AMP, 3-PHASE POWER
- FENCED PARKING & LOADING AREA
- 45<u>+</u> PAVED PARKING SPACES
- 1.56 ACRE MOL SITE
- M1 ZONING-CITY OF OLDSMAR
- NORTHERN PINELLAS LOCATION
- FOR LEASE