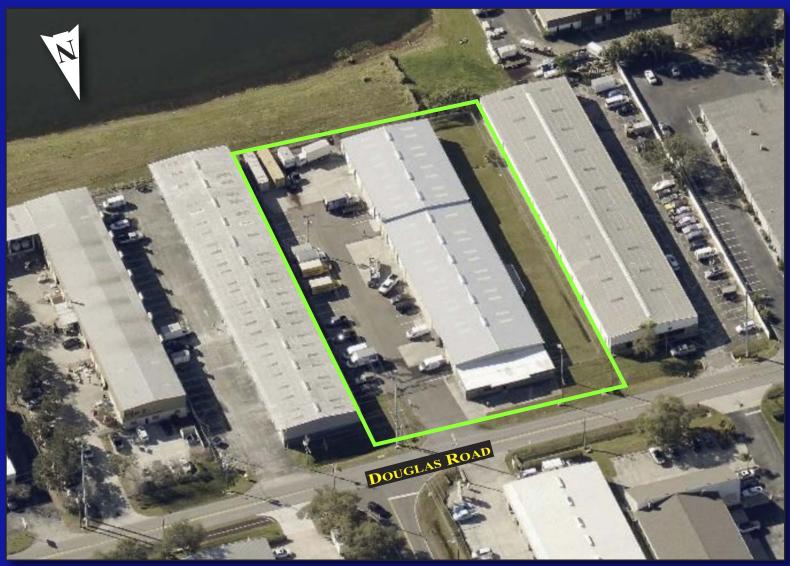

### 355 DOUGLAS ROAD E., OLDSMAR, FLORIDA 34677

- 21,000 SQUARE FOOT OFFICE/WAREHOUSE OR LIGHT ASSEMBLY
- 3,428± SQUARE FEET OF ABOVE STANDARD OFFICE AREA
- 17,572<u>+</u> SQUARE FEET WAREHOUSE
- CLEAR SPAN BUILDING
- 11'-17' CLEAR HEIGHT
- 10 GRADE LEVEL LOADING DOORS, SEVERAL AT 14' x 14'
- 1000 AMP, 3-PHASE POWER
- FENCED PARKING & LOADING AREA
- 45<u>+</u> PAVED PARKING SPACES
- 1.56 ACRE MOL SITE
- M1 ZONING-CITY OF OLDSMAR
- NORTHERN PINELLAS LOCATION
- FOR LEASE