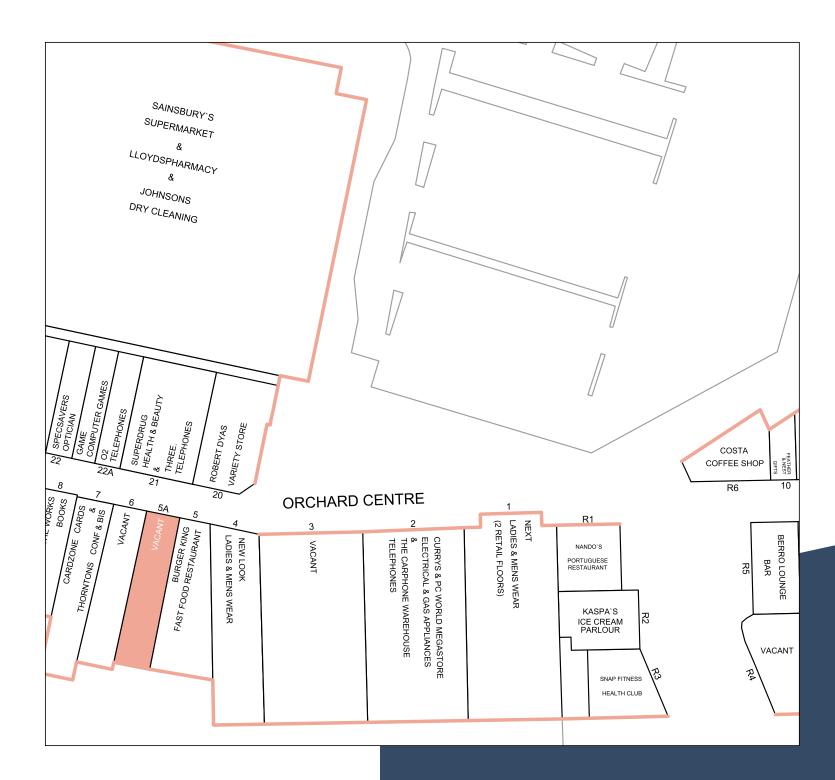

#### Modern retail unit to let

We have a prominent shop unit available to let opposite Sainsbury's and adjacent to Burger King in The Orchard Centre.

This scheme offers fantastic space for you to take advantage of the high footfall and wealthy, growing catchment of c.100,000. Extending to 350,000 sq.ft, this scheme is anchored by Sainsbury's and benefits from regular, repeat shopper visits. It provides a mix of national, regional and local businesses across all sectors of retail including restaurant and leisure. Free car parking on the scheme is available to shoppers.

Unit 5A The Orchard Centre