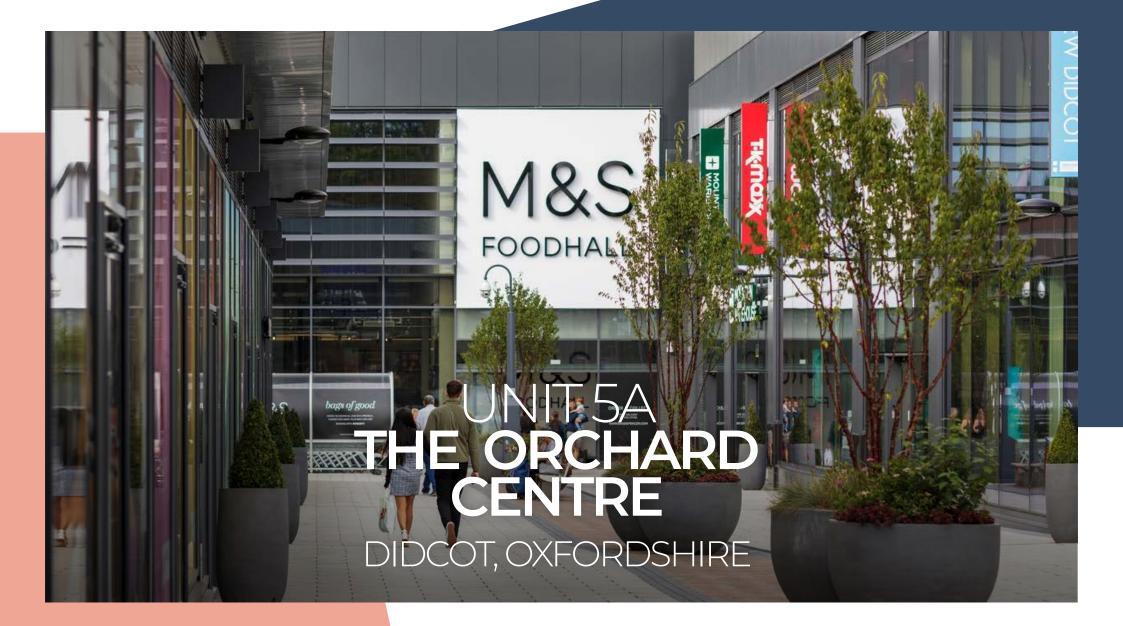

#### Modern retail unit to let

We have a prominent shop unit available to let opposite Sainsbury's and adjacent to Burger King in The Orchard Centre.

This scheme offers fantastic space for you to take advantage of the high footfall and wealthy, growing catchment of c.100,000. Extending to 350,000 sq.ft, this scheme is anchored by Sainsbury's and benefits from regular, repeat shopper visits. It provides a mix of national, regional and local businesses across all sectors of retail including restaurant and leisure. Free car parking on the scheme is available to shoppers.

Unit 5A The Orchard Centre