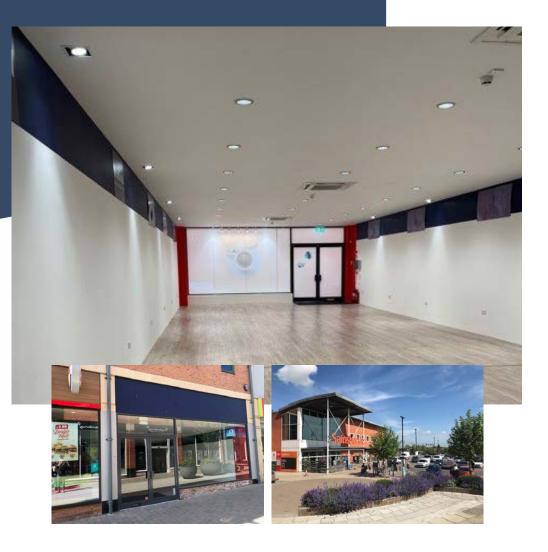

# DETAILS

| Size:           | 2313 sq.ft on ground floor plus 1038 sq.ft<br>at first floor. |
|-----------------|---------------------------------------------------------------|
| Rent:           | On application.                                               |
| Costs:          | Service charge & insurance – £10,801 per year.                |
| Business Rates: | Not currently assessed.                                       |